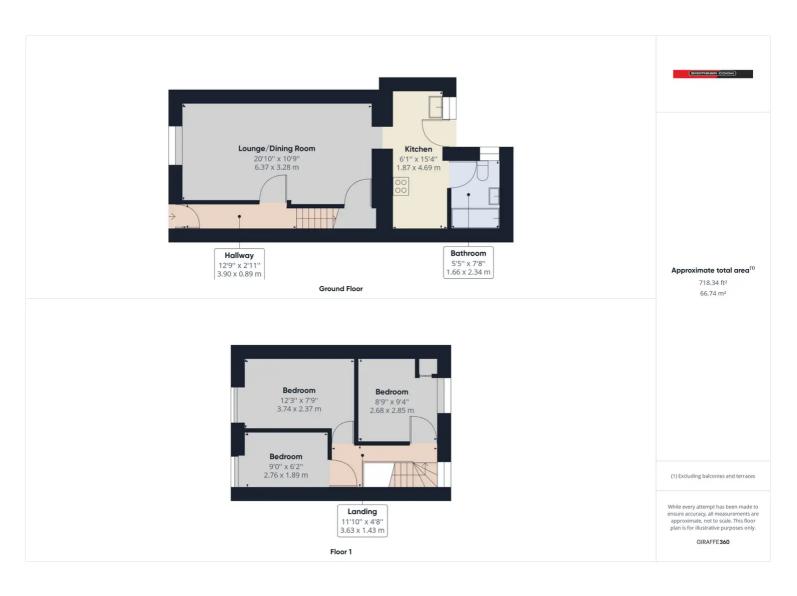

## 27 Mount Pleasant Road, Ebbw Vale, NP23 6JH

£119,950 Freehold

Mid-Terrace Property • Lounge/Dining Room • Kitchen • Bathroom • Rear Garden • Off Road Parking

1 Bethcar Street, Ebbw Vale, Gwent, NP23 6HH Tel: 01495 302301 Email: ebbwvale@bidmeadcook.co.uk www.bidmeadcook.co.uk A mid-terrace property in a central position of Ebbw Vale. The accommodation comprises an entrance hall, open-plan lounge/dining room, kitchen, bathroom and three bedrooms. benefits include a gas central heating system, double glazing, hardstanding providing off road parking for up to two vehicles and a lawned garden beyond.