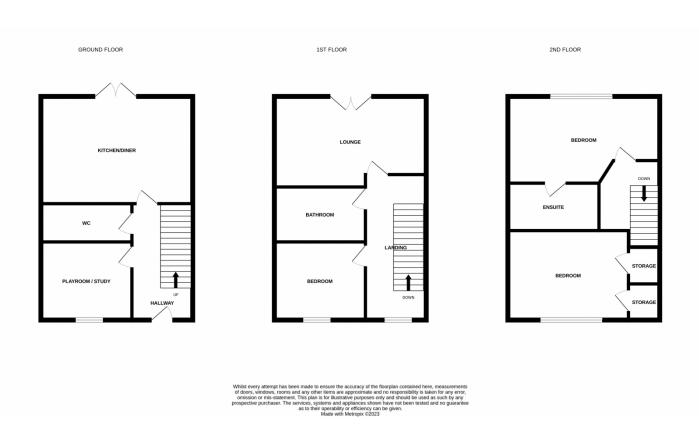

Offered for sale is this very well presented three bedroom townhouse, located on Scholars Gate in this much sought after area of Garforth. Set over three floors, this spacious property offers excellent internal space. The internal layout comprises in brief: - entrance hallway, kitchen / diner, wc/cloaks. First floor: - living room, bedroom and a bathroom. Second floor: - bedroom with an en-suite and there is an additional double bedroom. Benefits from double glazing and gas central heating. Externally, there is a fabulous, low maintenance garden with patio and decking areas. Scholars Gate is within walking distance of Garforth Academy making this the perfect home for the growing family. The ideal base for those who daily commute with Garforth Train Station and The National Motorway Network within close proximity. Call Tudor Sales & Lettings on 0113 282 3056 for more information or to arrange a viewing.

**Kitchen / Diner** 14' 20" x 12' 10" (4.78m x 3.91m)

Fitted with a range of wall and base units. Laminated worktops. Sink and tap. Integrated oven, hob and extractor over. Plumbing for washing machine and dishwasher. Space for fridge freezer. Quartz flooring. Central heating radiator. Double glazed French doors open to the delightful rear garden.

**Playroom** 7' 7" x 6' 7" (2.31m x 2.01m)

Double glazed window and a central heating radiator. Laminated flooring.

WC

Push button wc. Wash hand basin. Central heating radiator. Quartz flooring.

**Living Room** 14' 1" x 9' 8" (4.29m x 2.95m)

Double glazed French doors. Central heating radiator. Coving to ceiling.

**Bedroom 3** 7' 7" x 6' 11" (2.31m x 2.11m)

Central heating radiator and a double glazed window.

**Bathroom** 

Fitted with a white three piece suite comprising of: - bath, wash hand basin and a push button wc. Central heating radiator.

**Bedroom 1** 14' 1" x 9' 2" (4.29m x 2.79m)

Double bedroom, a central heating radiator and fitted wardrobe. Door leads to en-suite.

**En-Suite** 

With a tiled shower cubicle, wash hand basin and a push button wc. Central heating radiator.

**Bedroom 2** 10' 7" x 8' 11" (3.23m x 2.72m)

Double glazed window, central heating radiator and a storage cupboard.