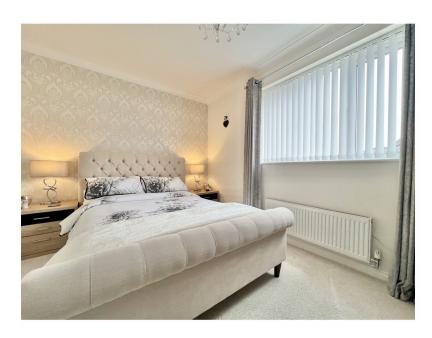

**Bedroom 1** 14' 1" x 9' 2" (4.29m x 2.79m)

Double bedroom, a central heating radiator and fitted wardrobe. Door leads to en-suite.

**En-Suite** 

With a tiled shower cubicle, wash hand basin and a push button wc. Central heating radiator.