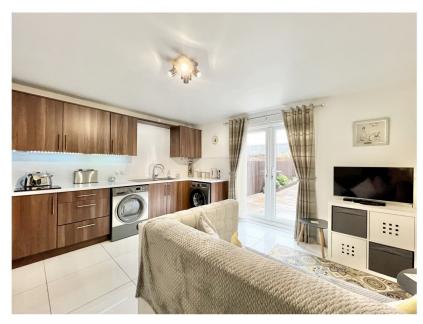

**Kitchen / Diner** 14' 20" x 12' 10" (4.78m x 3.91m)

Fitted with a range of wall and base units. Laminated worktops. Sink and tap. Integrated oven, hob and extractor over. Plumbing for washing machine and dishwasher. Space for fridge freezer. Quartz flooring. Central heating radiator. Double glazed French doors open to the delightful rear garden.