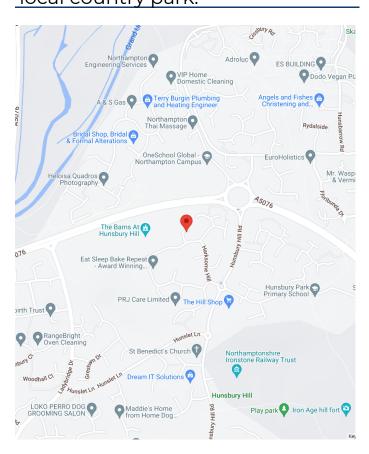

### **LOCATION**

West Hunsbury is an extremely popular location due to its proximity to local amenities and access to major road networks, situated close to junctions 15 and 15a of the M1 making it ideal for commuting. The area also offers local shops as well as a large supermarket, doctor's surgery, schools, dental practice, library, leisure centre, petrol station, public houses, restaurants and a local country park.