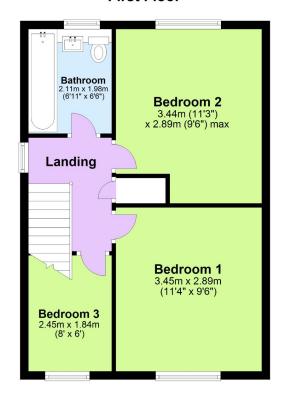

### **First Floor**

## Three Bedroom House For Sale In West Hunsbury, Northamptonshire.

Sitting in one of the most popular developments in The property also benefits from double glazing Northamptonshire, is this three-bedroom, semi detached home, which has been looked after by the current owners. The property ticks a lot of boxes on most buyers lists, including off road parking, a private and sunny, rear garden, and is situated in a cul-de-sac location, close to local amenities. To the ground floor the property has a large lounge, kitchen/dining room with fitted appliances, pantry, and breakfast bar. The first floor has three bedrooms, two good sized doubles and a single, and the family bathroom. Outside to the rear you have off road parking for several vehicles, the enclosed landscaped rear garden is sunny and private, mainly laid to lawn, has gated access to the rear and a paved patio area.