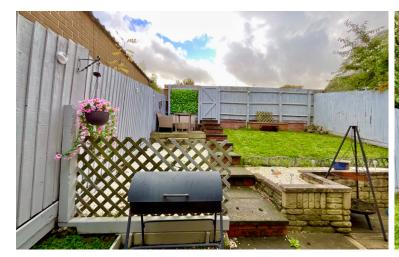

- Sunny Rear Garden
- (v) Lounge / Diner

## Three Bedroom House For Sale In West Hunsbury, Northamptonshire.

Sitting in one of the most popular developments in The property also benefits from double glazing Northamptonshire, is this three-bedroom, semi detached home, which has been looked after by the current owners. The property ticks a lot of boxes on most buyers lists, including off road parking, a private and sunny, rear garden, and is situated in a cul-de-sac location, close to local amenities. To the ground floor the property has a large lounge, kitchen/dining room with fitted appliances, pantry, and breakfast bar. The first floor has three bedrooms, two good sized doubles and a single, and the family bathroom. Outside to the rear you have off road parking for several vehicles, the enclosed landscaped rear garden is sunny and private, mainly laid to lawn, has gated access to the rear and a paved patio area.