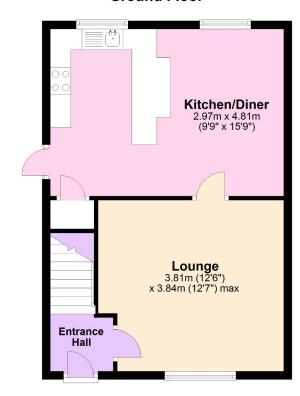

### **Ground Floor**

## Three Bedroom House For Sale In West Hunsbury, Northamptonshire.

Sitting in one of the most popular developments in The property also benefits from double glazing Northamptonshire, is this three-bedroom, semi detached home, which has been looked after by the current owners. The property ticks a lot of boxes on most buyers lists, including off road parking, a private and sunny, rear garden, and is situated in a cul-de-sac location, close to local amenities. To the ground floor the property has a large lounge, kitchen/dining room with fitted appliances, pantry, and breakfast bar. The first floor has three bedrooms, two good sized doubles and a single, and the family bathroom. Outside to the rear you have off road parking for several vehicles, the enclosed landscaped rear garden is sunny and private, mainly laid to lawn, has gated access to the rear and a paved patio area.