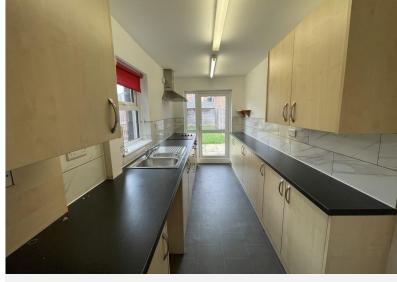

## £850pcm

Carnarvon Street, Netherfield, Nottingham, Nottinghamshire NG4 2FL EPC Rating D

Well presented traditional mid terrace, located within walking distance of Netherfield shopping centre and transport links. In the brief the uPVC double glazed and gas central heated accommodation comprises two reception rooms and fitted kitchen in a light wood design with a fitted electric oven, ceramic hob and extractor hood. There are spaces for an under counter washing machine and a freestanding fridge freezer. To the first floor are two double bedrooms and a bathroom with an electric shower over a bath.

KITCHEN 12' 9" x 5' 10" (3.91m x 1.79m)

BEDROOM ONE 11' 5" x 10' 11" into recess (3.48m x 3.33m)

BEDROOM TWO 11' 0" x 8' 2" (into alcove) (3.36m x 2.50m)

BATHROOM 8' 1" x 5' 10" (2.48m x 1.78m)

COUNCIL TAXBAND: A