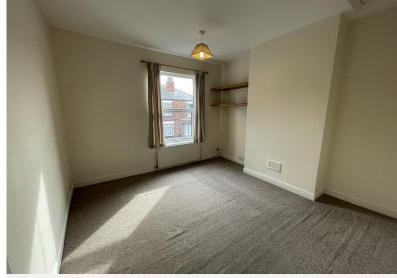

## £850pcm

Carnarvon Street, Netherfield, Nottingham, Nottinghamshire NG4 2FL EPC Rating D

Well presented traditional mid terrace, located within walking distance of Netherfield shopping centre and transport links. In the brief the uPVC double glazed and gas central heated accommodation comprises two reception rooms and fitted kitchen in a light wood design with a fitted electric oven, ceramic hob and extractor hood. There are spaces for an under counter washing machine and a freestanding fridge freezer. To the first floor are two double bedrooms and a bathroom with an electric shower over a bath.

KITCHEN 12' 9" x 5' 10" (3.91m x 1.79m)

BEDROOM ONE 11' 5" x 10' 11" into recess (3.48m x 3.33m)

BEDROOM TWO 11' 0" x 8' 2" (into alcove) (3.36m x 2.50m)

BATHROOM 8' 1" x 5' 10" (2.48m x 1.78m)

COUNCIL TAXBAND: A