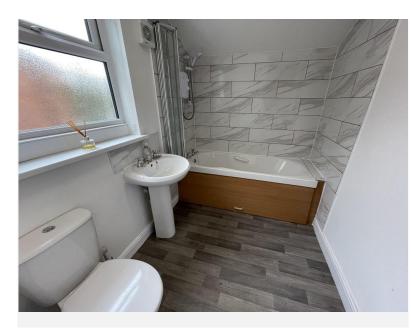

## £850pcm

Carnarvon Street, Netherfield, Nottingham, Nottinghamshire NG4 2FL EPC Rating D

Well presented traditional mid terrace, located within walking distance of Netherfield shopping centre and transport links. In the brief the uPVC double glazed and gas central heated accommodation comprises two reception rooms and fitted kitchen in a light wood design with a fitted electric oven, ceramic hob and extractor hood. There are spaces for an under counter washing machine and a freestanding fridge freezer. To the first floor are two double bedrooms and a bathroom with an electric shower over a bath.

KITCHEN 12' 9" x 5' 10" (3.91m x 1.79m)

BEDROOM ONE 11' 5" x 10' 11" into recess (3.48m x 3.33m)

BEDROOM TWO 11' 0" x 8' 2" (into alcove) (3.36m x 2.50m)

BATHROOM 8' 1" x 5' 10" (2.48m x 1.78m)

COUNCIL TAXBAND: A