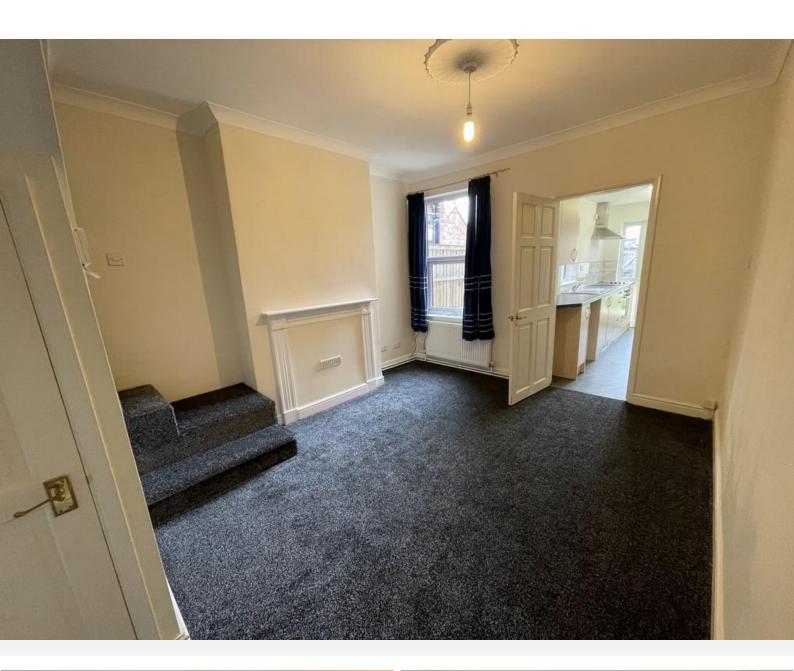

## £850pcm

Carnarvon Street, Netherfield, Nottingham, Nottinghamshire NG4 2FL EPC Rating D

Well presented traditional mid terrace, located within walking distance of Netherfield shopping centre and transport links. In the brief the uPVC double glazed and gas central heated accommodation comprises two reception rooms and fitted kitchen in a light wood design with a fitted electric oven, ceramic hob and extractor hood. There are spaces for an under counter washing machine and a freestanding fridge freezer. To the first floor are two double bedrooms and a bathroom with an electric shower over a bath.

Deposit £980.76 Council Tax Band A Initial 6 months fixed term Shorthold Tenancy

LIVING ROOM 11' 5" x 10' 11" (into alcove) (3.48m x 3.34m)

DINING ROOM 14' 4" (to the maximum) x 10' 11" (into alcove) (4.38m x 3.34m)