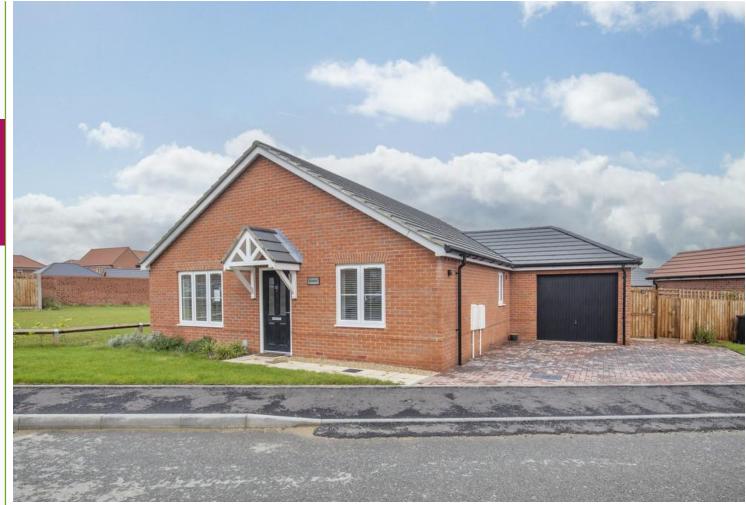

## OUTSIDE

Situated in a popular location with green space to the left, the property is fronted by an area of lawn with pathway leading to the entrance. A driveway to the right-hand side provides side-by-side off-road parking and access to the garage with up and over door, light and power, plus personnel door. A wooden gate off the driveway leads through to the approx. 42' x 26' max. rear garden which is mainly laid to lawn and features a patio seating area, plus a generous number of plants and trees have been planted to the border.

Situated on a sought-after modern development on the outskirts of Wymondham, this detached bungalow provides generous living spaces offer 3 bedrooms, family bathroom and en-suite, plus contemporary kitchen/diner and lounge with double doors to the garden! Outside provides off-road parking, single garage and enclosed rear garden with lawn and patio - do not miss out!