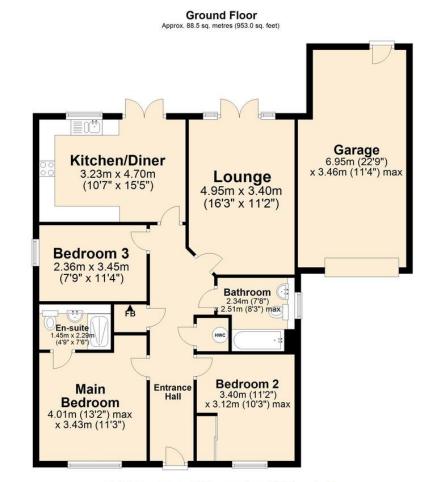

Total area: approx. 88.5 sq. metres (953.0 sq. feet)

Situated on a sought-after modern development on the outskirts of Wymondham, this detached bungalow provides generous living spaces offer 3 bedrooms, family bathroom and en-suite, plus contemporary kitchen/diner and lounge with double doors to the garden! Outside provides off-road parking, single garage and enclosed rear garden with lawn and patio - do not miss out!

# Cullyer Crescent Wymondham | Norfolk | NR18 9GJ £1,400 pcm

Detached bungalow on the popular William's Park development

Part-furnished property!

3 double bedrooms including an en-suite shower room to the main bedroom

Contemporary fitted kitchen/diner featuring integrated appliances and garden access

16'3 lounge featuring double doors to the rear garden

En-suite shower room and family bathroom with 3-piece suite

Gas central heating and double glazing

Off-road parking, single garage and enclosed rear garden with lawn and patio

Conveniently located for Wymondham town centre, train station and road links

Available mid-end of May 2024!