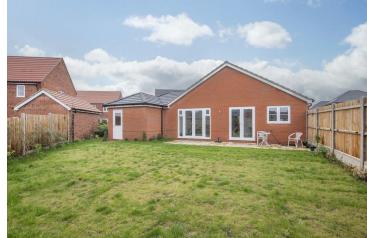

## OUTSIDE

Situated in a popular location with green space to the left, the property is fronted by an area of lawn with pathway leading to the entrance. A driveway to the right-hand side provides side-by-side off-road parking and access to the garage with up and over door, light and power, plus personnel door. A wooden gate off the driveway leads through to the approx. 42' x 26' max. rear garden which is mainly laid to lawn and features a patio seating area, plus a generous number of plants and trees have been planted to the border.

Off-road parking, single garage and enclosed rear garden with lawn and patio

Conveniently located for Wymondham town centre, train station and road links

Available mid-end of May 2024!