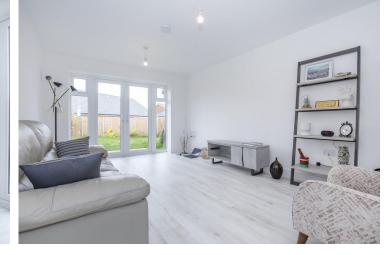

Contemporary fitted kitchen/diner featuring integrated appliances and garden access

16'3 lounge featuring double doors to the rear garden

En-suite shower room and family bathroom with 3-piece suite

Gas central heating and double glazing