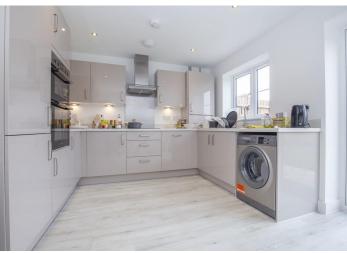

Contemporary fitted kitchen/diner featuring integrated appliances and garden access

16'3 lounge featuring double doors to the rear garden

En-suite shower room and family bathroom with 3-piece suite

Gas central heating and double glazing