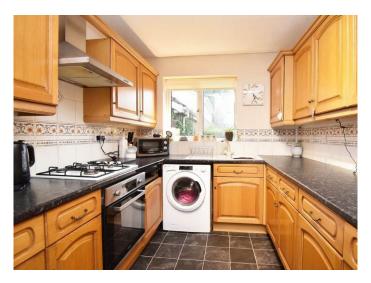

### **KITCHEN**

With a range of fitted units, gas hob, and electric oven. Space and plumbing for additional appliances.