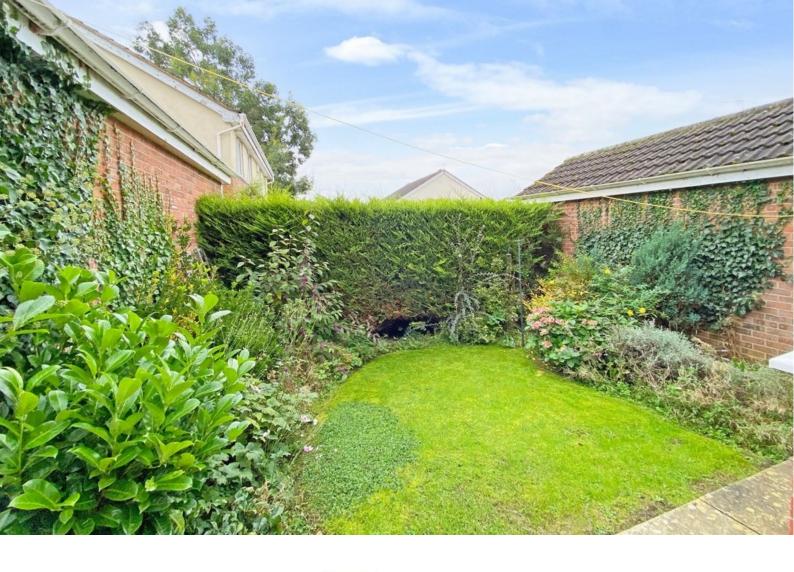

### **OUTSIDE**

To the rear of the property, there is an attractive garden. To the left of the property, there is a driveway for parking and provides access to a detached single garage which has light and power.