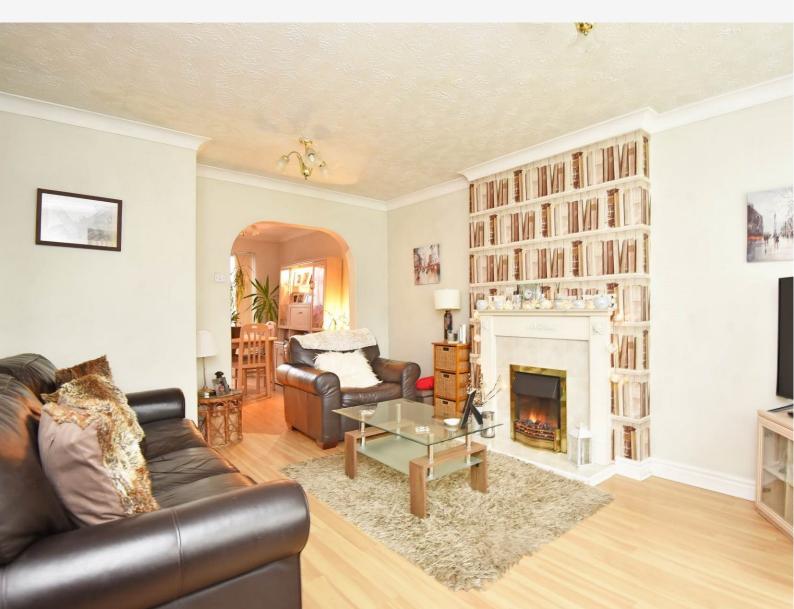

### SITTING ROOM / DINING ROOM

A spacious reception room with bay window to front and electric fireplace with living-flame gas fire. Open plan to the dining room, which provides a dining area with sliding glazed doors with conservatory, leading then to the garden.