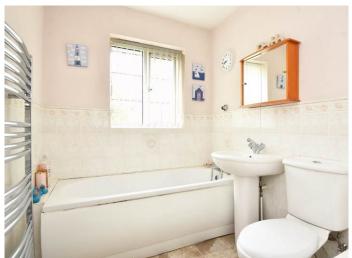

#### **BATHROOM**

A white suite comprising WC, washbasin and bath with shower above. Airing cupboard.