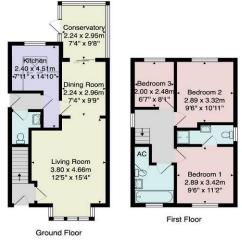

# GROUND FLOOR ENTRANCE HALL

### SITTING ROOM / DINING ROOM

A spacious reception room with bay window to front and electric fireplace with living-flame gas fire. Open plan to the dining room, which provides a dining area with sliding glazed doors with conservatory, leading then to the garden.

### **KITCHEN**

With a range of fitted units, gas hob, and electric oven. Space and plumbing for additional appliances.

### **CLOAKROOM**

With WC and washbasin.

# FIRST FLOOR BEDROOMS

There are three good-sized bedrooms with fitted wardrobes, including the main bedroom with en-suite shower room with electric shower.

### **EN-SUITE SHOWER ROOM**

A white suite comprising WC, washbasin, shower.

#### **BATHROOM**

A white suite comprising WC, washbasin and bath with shower above. Airing cupboard.

### **AGENTS NOTE**

There is a security light and UPVC fascias and guttering.

Tenure - Freehold

Council Tax Band - D

Total Area: 87.4 m² ... 940 ft²

All measurements are approximate and for display purposes only.