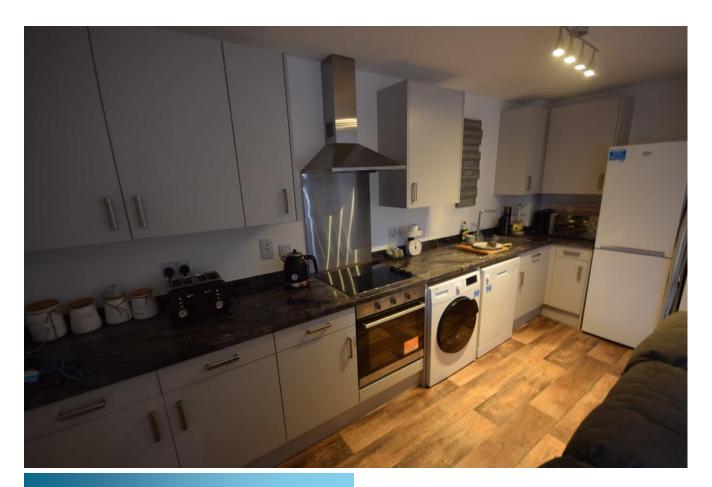

## **Lichfield Street, Hanley**

Apartment,
1 bedroom, 1 bathroom

£625 pcm

Date available: 16th December 2023

Deposit: £721 Unfurnished

Council Tax band: A

- Top floor modern apartment
- Open plan lounge and kitchen
- Double bedroom
- Bathroom
- Lift
- walking distance from town centre
- Council tax band A