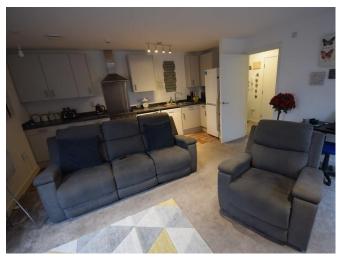

## **Lichfield Street, Hanley**

Apartment,
1 bedroom, 1 bathroom

£625 pcm

Date available: 16th December 2023

Deposit: £721 Unfurnished

Council Tax band: A

- Top floor modern apartment
- Open plan lounge and kitchen
- Double bedroom
- Bathroom
- Lift
- walking distance from town centre
- Council tax band A