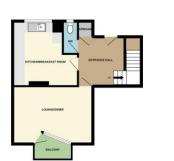

GROUND FLOOR 433 sq.ft. (40.3 sq.m.) approx

1ST FLOOR 574 sq.ft. (53.4 sq.m.) approx

TOTAL FLOOR AREA: 1008 sq.ft. (93.6 sq.m.) approx.

While every stempt has been made to ensure the accuracy of the finospian contained texts, necessaries of doors, including, shown and any other feet and approximate and no expenditionly to taken for any error, orinsion or em-statement. This plan is for illustrative purposes only and should be used as such by any prospection of the statement. The service, supposes and application shows there there install care for guarantee

**ENTRANCE HALL LIVING ROOM** 15' 4" x 10' 9" (4.67m x 3.28m)

**KITCHEN** 12' 6" x 12' 5" (3.81m x 3.78m)

BALCONY LANDING

**BEDROOM 1** 15' 8" x 11' 2" (4.78m x 3.4m)

**BEDROOM 2** 12' 9" x 10' 8" (3.89m x 3.25m)