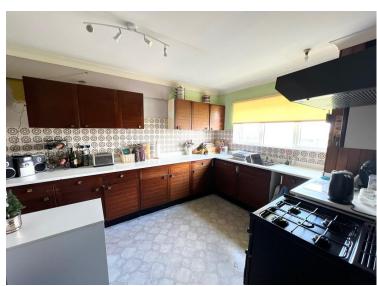

**ENTRANCE HALL LIVING ROOM** 15' 4" x 10' 9" (4.67m x 3.28m)

**KITCHEN** 12' 6" x 12' 5" (3.81m x 3.78m)

BALCONY LANDING

**BEDROOM 1** 15' 8" x 11' 2" (4.78m x 3.4m)

**BEDROOM 2** 12' 9" x 10' 8" (3.89m x 3.25m)