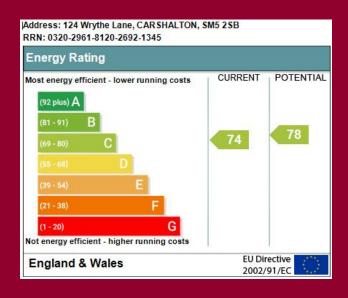

124 Wrythe Lane, Carshalton, SM5 2SB | Guide Price £270,000 Leasehold

A deceptively spacious 3 bedroom split level Maisonette (2nd & 3rd floor). Property features include intercom system, double glazing, gas central heating, sperate W/C, loft storage and garage. Conveniently located for shops, bus routes and schools.