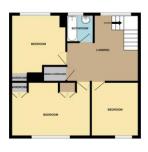

**ENTRANCE HALL LIVING ROOM** 15' 4" x 10' 9" (4.67m x 3.28m)

**KITCHEN** 12' 6" x 12' 5" (3.81m x 3.78m)

BALCONY LANDING

**BEDROOM 1** 15' 8" x 11' 2" (4.78m x 3.4m)

**BEDROOM 2** 12' 9" x 10' 8" (3.89m x 3.25m)

**BEDROOM 3** 11' 6" x 9' 1" (3.51m x 2.77m)

**BATHROOM** 6' 10" x 5' 3" (2.08m x 1.6m)

**GARAGE** 

IMP ORTANT NOTE: Paul Graham have not tested any services, heating system, appliances, fixtures or fittings. References to the tenure of a property are based on information supplied by the seller as Paul Graham have not had sight of the title documents. Neither has Paul Graham checked any existing or necessary planning consents, building regulations or rights of way. Prospective purchasers are advised to obtain verification from their solicitor or surveyor. PLEASE NOTE: All measurements are approximate and represent the maximum dimensions of any room (into bays and alcoves) and a margin of error should be allowed.