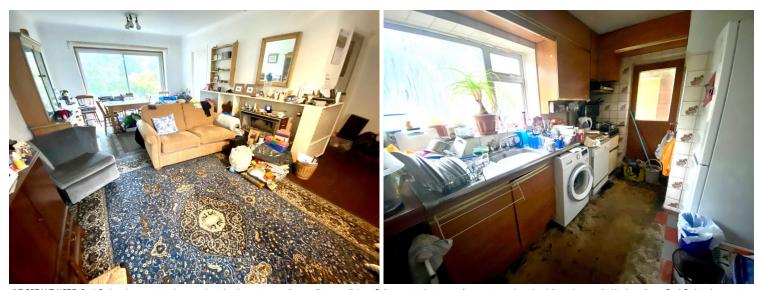

#### **ENTRANCE HALL**

LOUNGE/DINER 20' 11" x 17' 1 max" (6.38m x 5.21m)

KITCHEN 13' 2" x 7' 9" (4.01m x 2.36m)