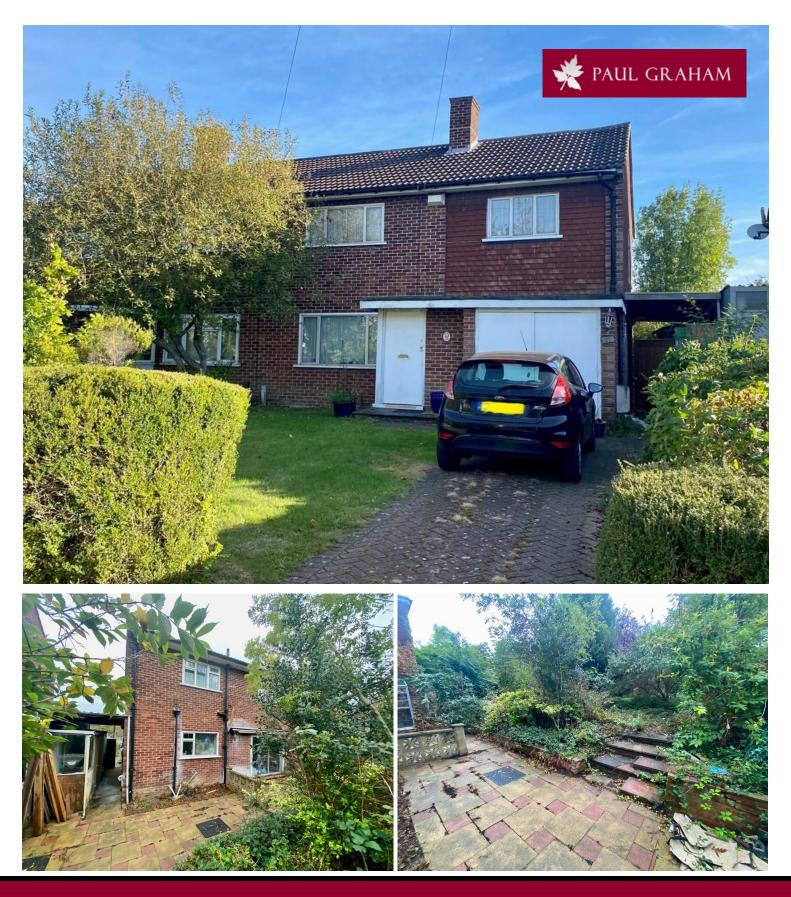

# 37 Ingleby Way, South Wallington, Surrey, SM6 9LP | Guide Price £500,000 Freehold

Situated within a popular road this semi detached family house requires updating throughout however offers the new owners potential to extend and modernise to their own style. The property boasts three good size bedrooms and a bathroom on the first floor. The ground floor boasts a spacious through lounge/diner and kitchen. Outside there is a large southerly aspect rear garden and driveway to attached garage at the front.

#### LARGE SOUTHERLY ASPECT GARDEN

#### GARAGE

#### POTENTIAL TO EXTEND