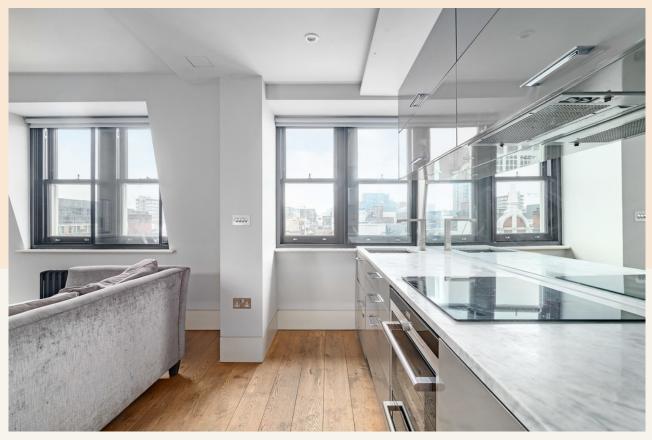

#### What you need to know

- Two double bedrooms
- Two bathrooms
- 5th floor with lift
- Portered block
- Solid wood floors
- Furnished
- Available immediately
- Balcony
- Open plan kitchen reception room
- Close to Oxford Circus tube

#### Overview

The apartment has a modern dual aspect open plan kitchen reception room and contemporary bathrooms. The space offers two double bedrooms with built in storage.

The flat is available immediately. The landlord offers a one year contract with a mutual rolling 6/9 months break clause (subject to contract), as negotiated. Westminster Council tax- band G.