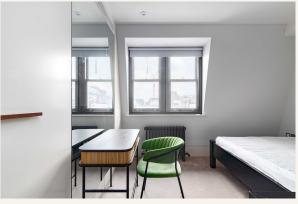

### Wardour Street, Soho W1

2 bedrooms | 829 sq ft

£1,150 pw

ff ff ff

This flat really does tick all the boxes - balcony, porter, 5th floor with lift, central Soho location, double glazing, air conditioning, contemporary kitchen & bathrooms, interior designed & modern furniture.

#### What you need to know

- Two double bedrooms
- Two bathrooms
- 5th floor with lift
- Portered block
- Solid wood floors
- Furnished
- Available immediately
- Balcony
- Open plan kitchen reception room
- Close to Oxford Circus tube

#### Overview

The apartment has a modern dual aspect open plan kitchen reception room and contemporary bathrooms. The space offers two double bedrooms with built in storage.

The flat is available immediately. The landlord offers a one year contract with a mutual rolling 6/9 months break clause (subject to contract), as negotiated. Westminster Council tax- band G.