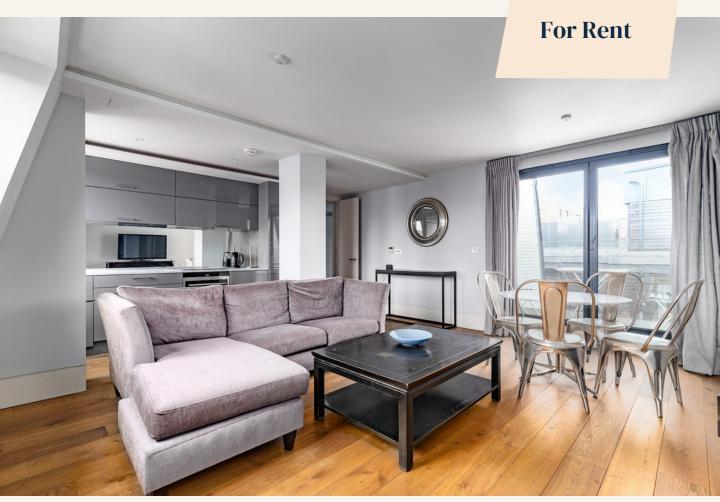

### Wardour Street, Soho W1

2 bedrooms | 829 sq ft

£1,150 pw

ff ff ff

This flat really does tick all the boxes - balcony, porter, 5th floor with lift, central Soho location, double glazing, air conditioning, contemporary kitchen & bathrooms, interior designed & modern furniture.

#### What you need to know

- Two double bedrooms
- Two bathrooms
- 5th floor with lift
- Portered block
- Solid wood floors
- Furnished
- Available immediately
- Balcony
- Open plan kitchen reception room
- Close to Oxford Circus tube

#### Overview

The apartment has a modern dual aspect open plan kitchen reception room and contemporary bathrooms. The space offers two double bedrooms with built in storage.

The flat is available immediately. The landlord offers a one year contract with a mutual rolling 6/9 months break clause (subject to contract), as negotiated. Westminster Council tax- band G.

WHAT WE LOVE: Helpful & friendly porter Balcony Wood floors High specification Sought after Soho location

WHAT YOU NEED TO KNOW: 5th floor Passenger lift Available now High quality furniture Modern appliances