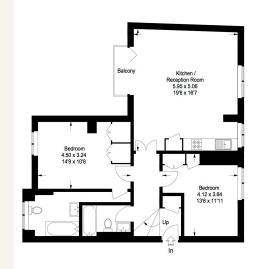

Wardour Street, W1F

@tavistockbow

Ξ.

0

÷

Follow us:

Approximate Gross Internal Area 77 sq m / 829 sq ft

Fifth Floor

#### FLOORPLANZ © 2013 0845 6344080 Ref 114866 This pain is for layout guidance on Not drawn to scale, unless statud Whits every care is taken in the proparation of the plan, place chack all dimensions; shapes & compase benches before making any decisions refient upon them.