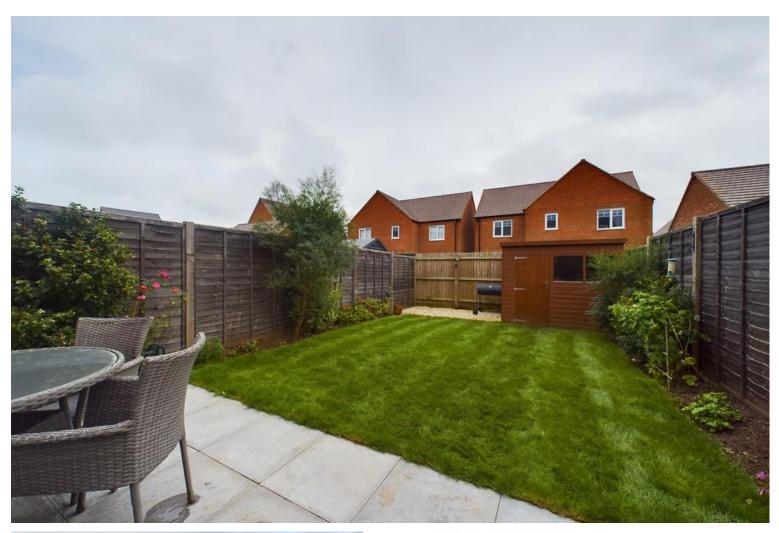

The spacious living/dining area is at the rear of the home that overlooks the garden and has double doored access leading out. It benefits form neutral décor and is carpeted.

The rear gardens are well maintained and consist of a paved patio area, lawn, storage shed and an additional seating area at the bottom of the garden.