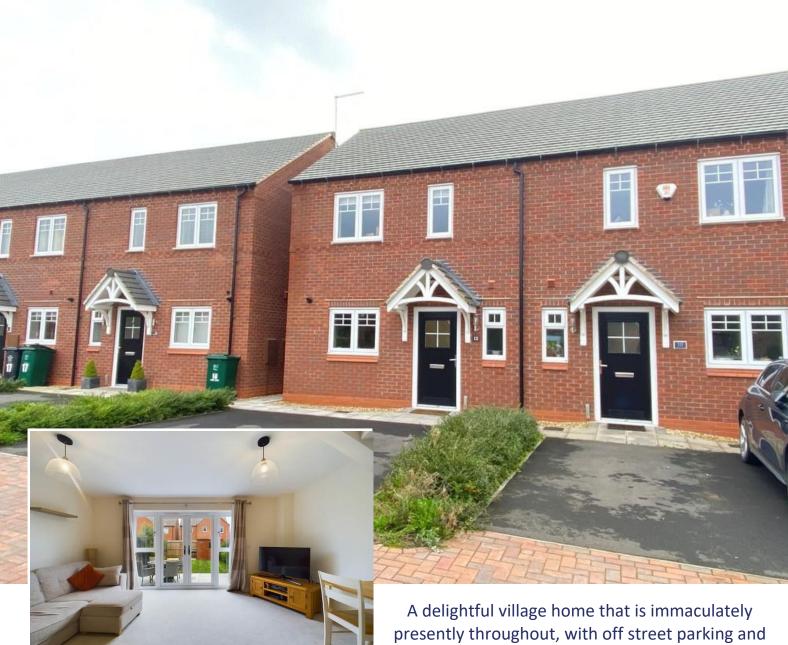

A delightful village home that is immaculately presently throughout, with off street parking and secure rear gardens. Set on a quiet street in a lovely estate which has its very own children's playground and in close proximity to all local amenities.

£220,000

This immaculate home was built by Cameron Homes and is located on the Acres estate in this ever popular village. Overseal is situated on the A444 about three miles south of Swadlincote in South Derbyshire. A busy local village with lots going on including a great village school, Church, local shops, great fish and chip shop and of course the pub! The convenience of the location is great with Junction 11 of the M42 close by for those wanting access to both Tamworth and Birmingham. The National Forest, Conkers, Moira Furnace and Hicks Lodge are all places ideal for families.