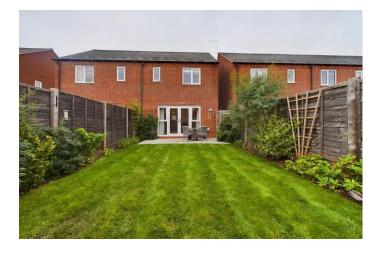

The spacious living/dining area is at the rear of the home that overlooks the garden and has double doored access leading out. It benefits form neutral décor and is carpeted.

The rear gardens are well maintained and consist of a paved patio area, lawn, storage shed and an additional seating area at the bottom of the garden.