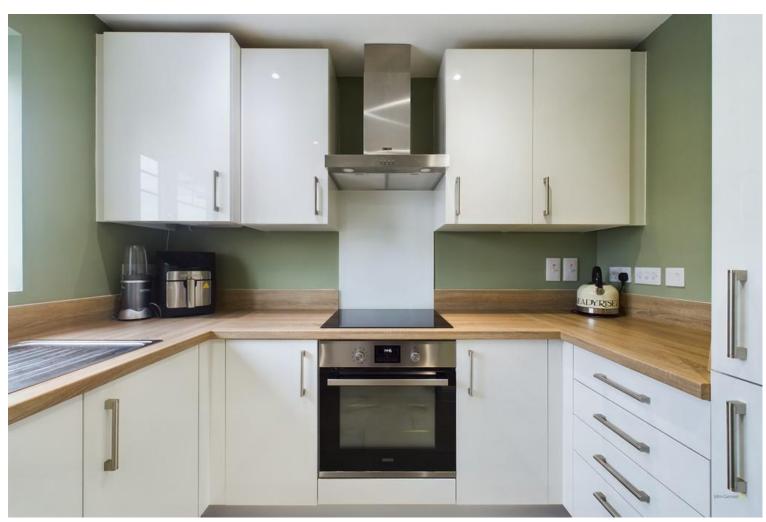

As you enter the home into the main hallway, the downstairs cloakroom is on the right hand side. On your left is the well appointed kitchen with good storage options, worktops and a selection of in built appliances.