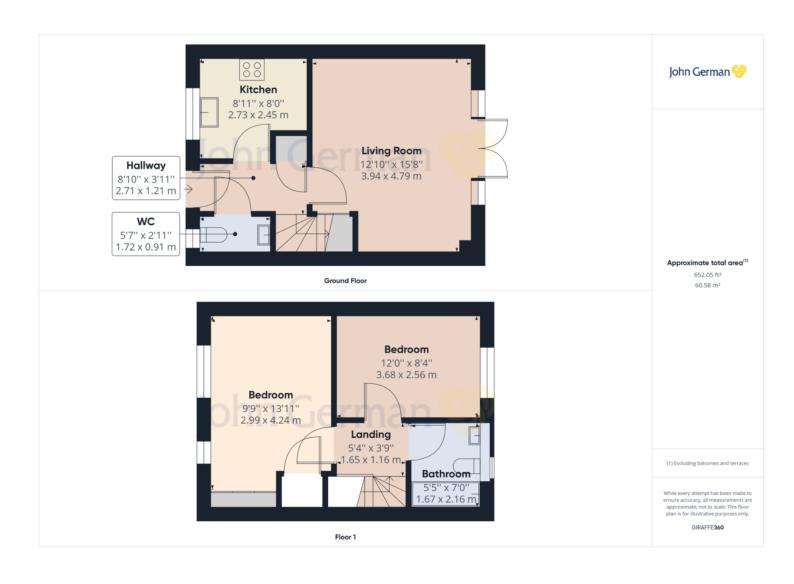

As you enter the home into the main hallway, the downstairs cloakroom is on the right hand side. On your left is the well appointed kitchen with good storage options, worktops and a selection of in built appliances.

The spacious living/dining area is at the rear of the home that overlooks the garden and has double doored access leading out. It benefits form neutral décor and is carpeted.

The rear gardens are well maintained and consist of a paved patio area, lawn, storage shed and an additional seating area at the bottom of the garden.

The master suite is a generous size and benefits from built in wardrobes and has lovely natural light and neutral décor throughout. The secondary bedroom is also very generous and would easily take a double bed.

Both bedrooms are serviced by a lovely family bathroom which consists with a bath with an overhead shower, WC and sink.

**Tenure:** Freehold (purchasers are advised to satisfy themselves as to the tenure via their legal representative).