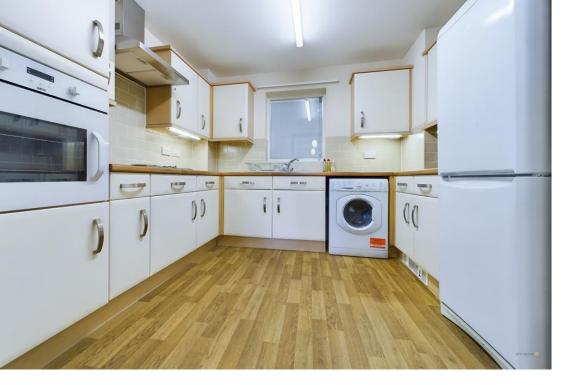

A front entrance door leads into the hall with two useful storage cupboards. The light and spacious lounge/dining room has a door out to the aforementioned balcony and a sliding door to the well appointed fitted kitchen equipped with a range of base and eye level units, integrated eye level oven, hob, extractor hood plus space for further appliances.