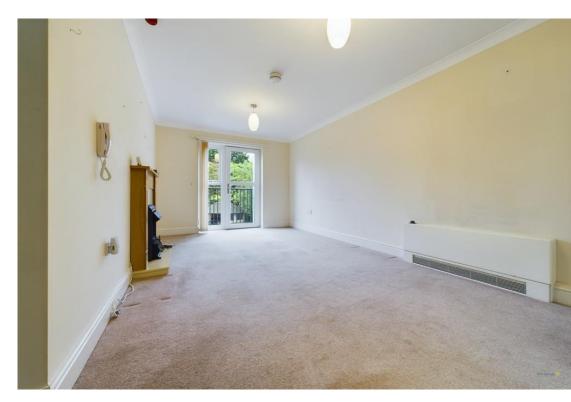

A front entrance door leads into the hall with two useful storage cupboards. The light and spacious lounge/dining room has a door out to the aforementioned balcony and a sliding door to the well appointed fitted kitchen equipped with a range of base and eye level units, integrated eye level oven, hob, extractor hood plus space for further appliances.