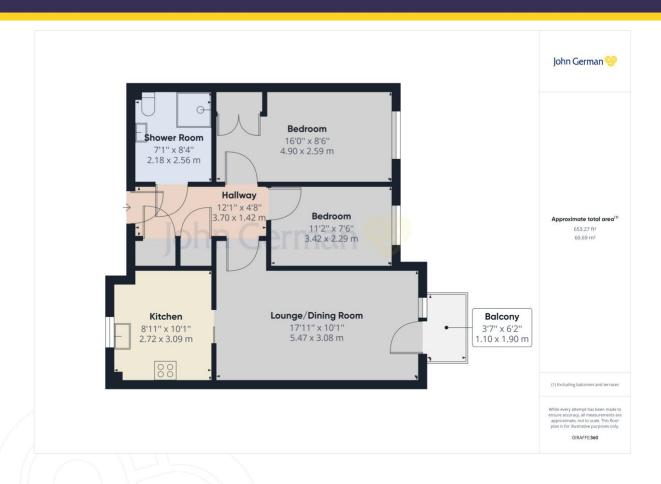

A front entrance door leads into the hall with two useful storage cupboards. The light and spacious lounge/dining room has a door out to the aforementioned balcony and a sliding door to the well appointed fitted kitchen equipped with a range of base and eye level units, integrated eye level oven, hob, extractor hood plus space for further appliances.

There are two good sized bedrooms both of which enjoy views over the communal gardens. The master is a particularly generous room with a double built-in wardrobe.

Completing the accommodation is a wet room style shower room that is part tiled and has a wall mounted shower, low level WC and wash hand basin.