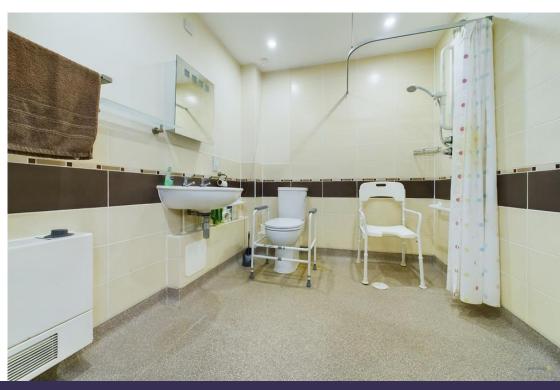

There are two good sized bedrooms both of which enjoy views over the communal gardens. The master is a particularly generous room with a double built-in wardrobe.

Completing the accommodation is a wet room style shower room that is part tiled and has a wall mounted shower, low level WC and wash hand basin.