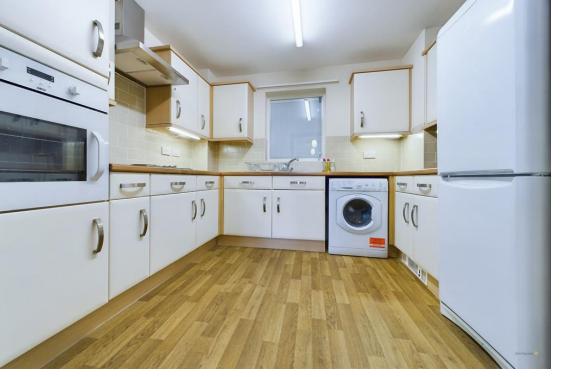

A front entrance door leads into the hall with two useful storage cupboards. The light and spacious lounge/dining room has a door out to the aforementioned balcony and a sliding door to the well appointed fitted kitchen equipped with a range of base and eye level units, integrated eye level oven, hob, extractor hood plus space for further appliances.