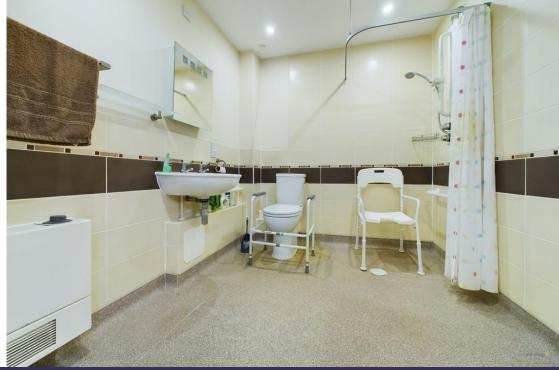

There are two good sized bedrooms both of which enjoy views over the communal gardens. The master is a particularly generous room with a double built-in wardrobe.

Completing the accommodation is a wet room style shower room that is part tiled and has a wall mounted shower, low level WC and wash hand basin.