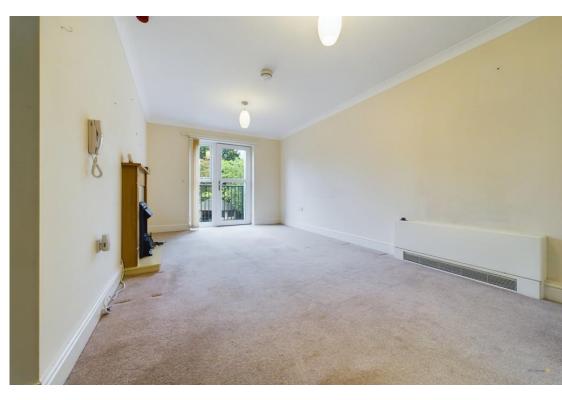

A front entrance door leads into the hall with two useful storage cupboards. The light and spacious lounge/dining room has a door out to the aforementioned balcony and a sliding door to the well appointed fitted kitchen equipped with a range of base and eye level units, integrated eye level oven, hob, extractor hood plus space for further appliances.