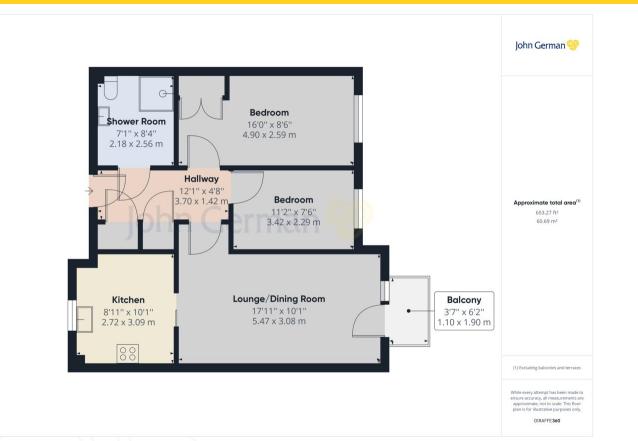

A front entrance door leads into the hall with two useful storage cupboards. The light and spacious lounge/dining room has a door out to the aforementioned balcony and a sliding door to the well appointed fitted kitchen equipped with a range of base and eye level units, integrated eye level oven, hob, extractor hood plus space for further appliances.

There are two good sized bedrooms both of which enjoy views over the communal gardens. The master is a particularly generous room with a double built-in wardrobe.

Completing the accommodation is a wet room style shower room that is part tiled and has a wall mounted shower, low level WC and wash hand basin.