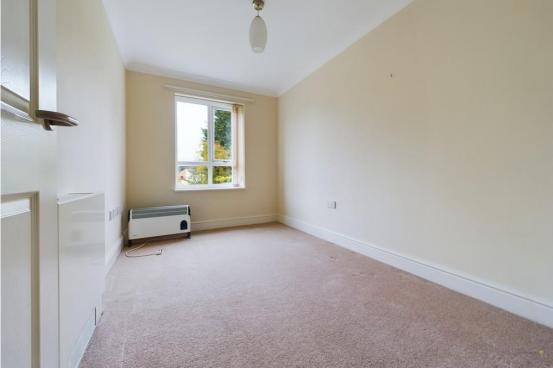

This particular apartment enjoys an enviable first floor position with balcony framing views across communal gardens and it is just a short walk away from the restaurant. It also has the additional advantage of a door out to the terrace enjoying views over the communal gardens.

A front entrance door leads into the hall with two useful storage cupboards. The light and spacious lounge/dining room has a door out to the aforementioned balcony and a sliding door to the well appointed fitted kitchen equipped with a range of base and eye level units, integrated eye level oven, hob, extractor hood plus space for further appliances.