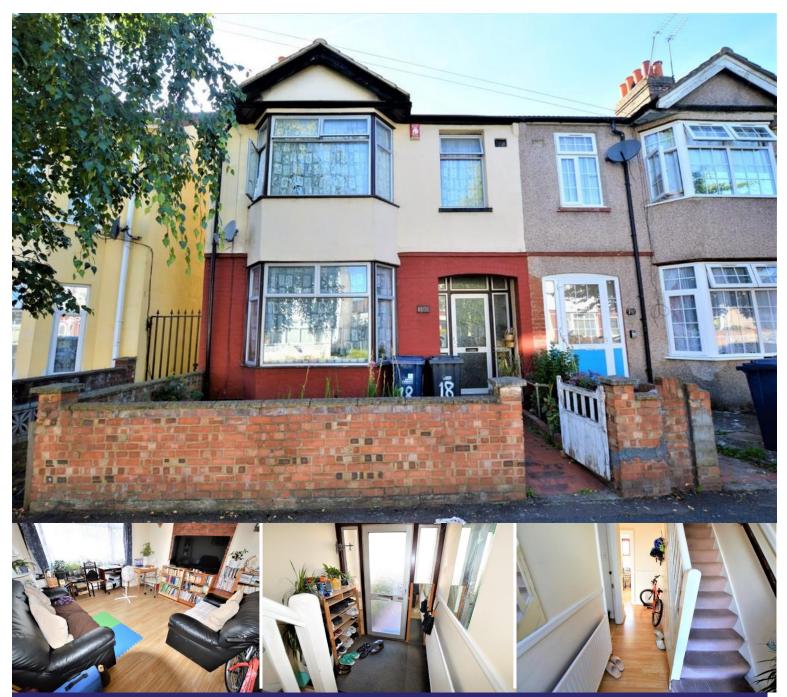

## Woodlands Road | Southall | UB1 1EF

Hiltons Estates brings to the market this Ideally located End Terraced 3 bedroom property ideally located off Southall Broadway, UB1. The property comprises an entrance hallway 2 reception rooms, fitted kitchen with access to the private rear garden. Upstairs, there are 3 Well sized bedrooms and family bathroom. There is Opportunity to Extend and Develop (STPP). Walking distance to Southall Broadway, Places of Worship, Local amenities, shops, Schools and Crossrail. Great transport and bus links to Heathrow, Central London, M4, M25 and M40. Brilliant opportunity for Families, Commuters, Developers and INVESTORS. Good rental yield (5.71% yield). Call NOW for further details, viewings available. Highly Recommended.

## £525,000

- Spacious End terraced 3 bedroom property located in UB1!
- Further Opportunity to
  Extend and Develop (STPP)
- Brilliant opportunity for Families, Commuters, Developers and INVESTORS.
- Good rental yield (5.71% vield).