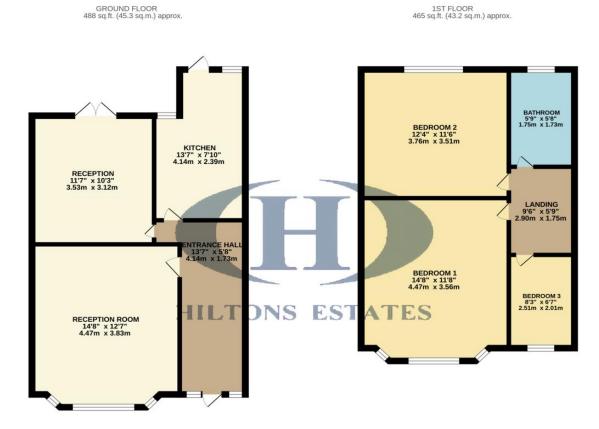

TOTAL FLOOR AREA: 953 sq.ft. (88.5 sq.m.) approx. Whilst every attempt has been made to ensure the accuracy of the floorplan contained here, measurement of doors, knotows, nooms and any other items are approximate and no responsibility is taken for any error omission or mis-statement. This plant is for illustrative purposes only and should be used as such by any