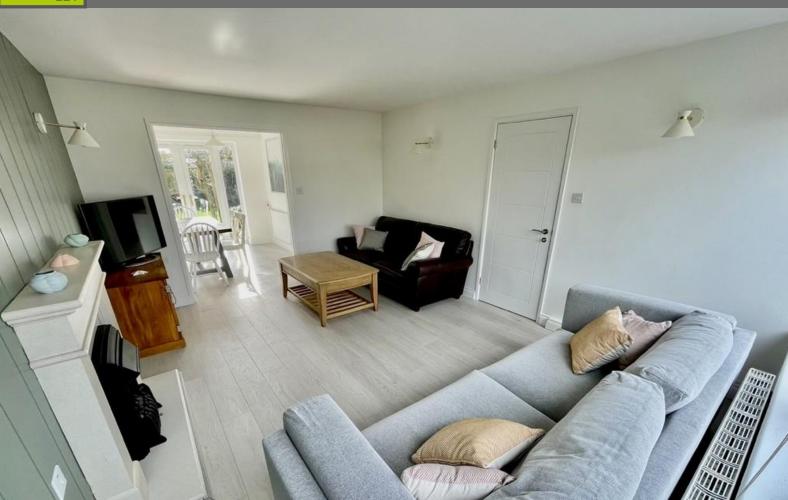

eze

EAST ROAD, WEST MERSEA, COLCHESTER, COS £2,000 PCM

INSIDE Island House is a four-bedroom detached chalet-style property. The accommodation comprises a comfortable sitting room, a welcoming large open plan family kitchen room, an inviting Dining room, Upstairs, there are four bedrooms, the Master Bedroom with ample built in storage, a bunk room, and an addition two double bedrooms.