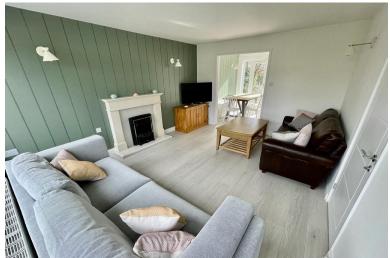

eze

EAST ROAD, WEST MERSEA, COLCHESTER, COS £2,000 PCM

INSIDE Island House is a four-bedroom detached chalet-style property. The accommodation comprises a comfortable sitting room, a welcoming large open plan family kitchen room, an inviting Dining room, Upstairs, there are four bedrooms, the Master Bedroom with ample built in storage, a bunk room, and an addition two double bedrooms.