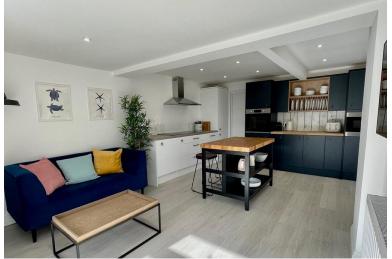

eze

EAST ROAD, WEST MERSEA, COLCHESTER, COS £2,000 PCM

INSIDE Island House is a four-bedroom detached chalet-style property. The accommodation comprises a comfortable sitting room, a welcoming large open plan family kitchen room, an inviting Dining room, Upstairs, there are four bedrooms, the Master Bedroom with ample built in storage, a bunk room, and an addition two double bedrooms.