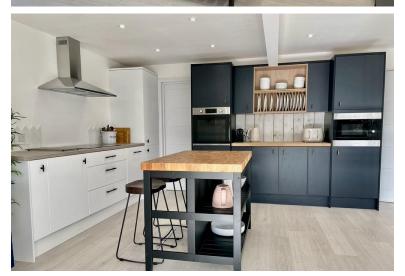

eze

EAST ROAD, WEST MERSEA, COLCHESTER, COS £2,000 PCM

INSIDE Island House is a four-bedroom detached chalet-style property. The accommodation comprises a comfortable sitting room, a welcoming large open plan family kitchen room, an inviting Dining room, Upstairs, there are four bedrooms, the Master Bedroom with ample built in storage, a bunk room, and an addition two double bedrooms.