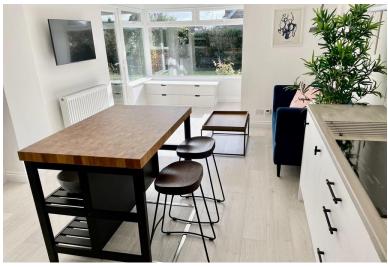

eze

EAST ROAD, WEST MERSEA, COLCHESTER, COS £2,000 PCM

INSIDE Island House is a four-bedroom detached chalet-style property. The accommodation comprises a comfortable sitting room, a welcoming large open plan family kitchen room, an inviting Dining room, Upstairs, there are four bedrooms, the Master Bedroom with ample built in storage, a bunk room, and an addition two double bedrooms.