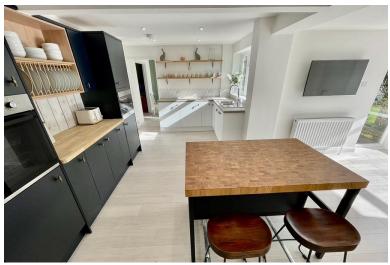

eze

EAST ROAD, WEST MERSEA, COLCHESTER, COS £2,000 PCM

INSIDE Island House is a four-bedroom detached chalet-style property. The accommodation comprises a comfortable sitting room, a welcoming large open plan family kitchen room, an inviting Dining room, Upstairs, there are four bedrooms, the Master Bedroom with ample built in storage, a bunk room, and an addition two double bedrooms.