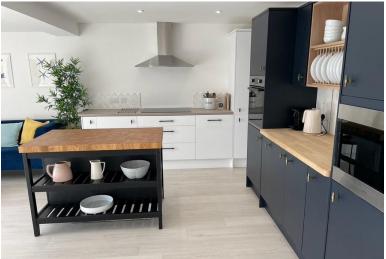

eze

EAST ROAD, WEST MERSEA, COLCHESTER, COS £2,000 PCM

INSIDE Island House is a four-bedroom detached chalet-style property. The accommodation comprises a comfortable sitting room, a welcoming large open plan family kitchen room, an inviting Dining room, Upstairs, there are four bedrooms, the Master Bedroom with ample built in storage, a bunk room, and an addition two double bedrooms.