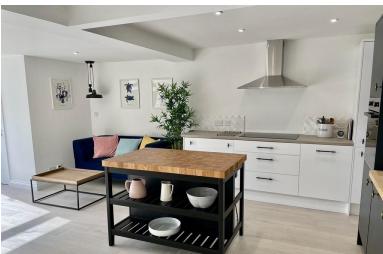

eze

EAST ROAD, WEST MERSEA, COLCHESTER, COS £2,000 PCM

INSIDE Island House is a four-bedroom detached chalet-style property. The accommodation comprises a comfortable sitting room, a welcoming large open plan family kitchen room, an inviting Dining room, Upstairs, there are four bedrooms, the Master Bedroom with ample built in storage, a bunk room, and an addition two double bedrooms.