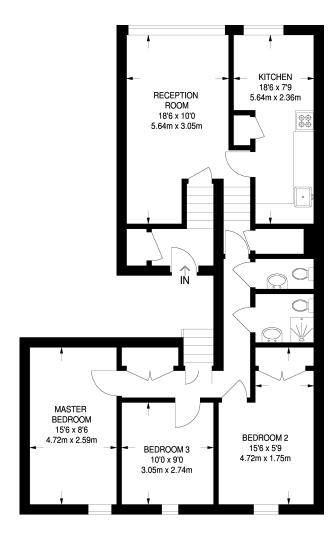

HEATING & HOT WATER INCLUDED - A wonderful, spacious three-bedroom apartment boasting fantastic views in the prestigious Belgravia neighborhood of London SW1W. Enquire for further information.[...]







lettings@interlet.com +44(0)20 7795 6525 www.interlet.com



SEVENTH FLOOR 864 SQ FT / 80.32 SQ M

## Important Notice

Interlet and their clients give notice that: 1) They are or warranties in relation to the property, either here or elsewhere. The particulars do not form part of any statements or representations of fact. 2) Any areas, measurements, and distances are approximate. The text, images, and plans are for guidance only and are not necessarily comprehensive. It should not be assumed that the property has all necessary planning, building regulation, or other contents. Interlet has not tested any services, equipment, or facilities. Prospective tenants must satisfy themselves by inspection or otherwise. Please note that the local area may be affected by aircraft noise, you should make your own inquiries regarding any noise in the area befor