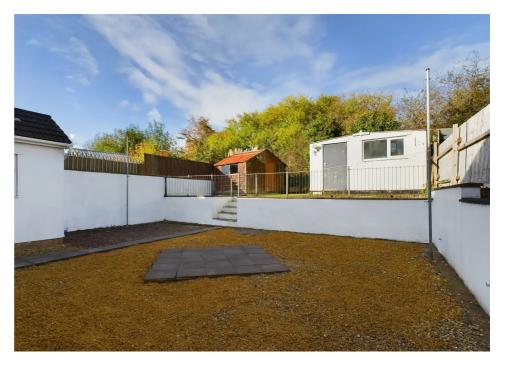

A three bedroom semi-detached property having a gas central heating system, alarm system, off road parking and enclosed rear garden with outbuilding. The accommodation comprises a reception porch, lounge, open-plan kitchen/dining room to include a range of units, built-in oven, space and plumbing for dishwasher and understairs storage cupboard. Ground floor shower room and utility room having space and plumbing for washing machine and access to the garden. To the first floor are three bedrooms (one having a fitted wardrobe) and bathroom. The loft space is boarded providing storage space. Outside, to the front is a gravelled driveway having walled boundary and wrought iron fencing. The rear garden incorporates a patio and gravelled seating area. Steps lead up to a raised, lawned garden with timber shed and outbuilding.