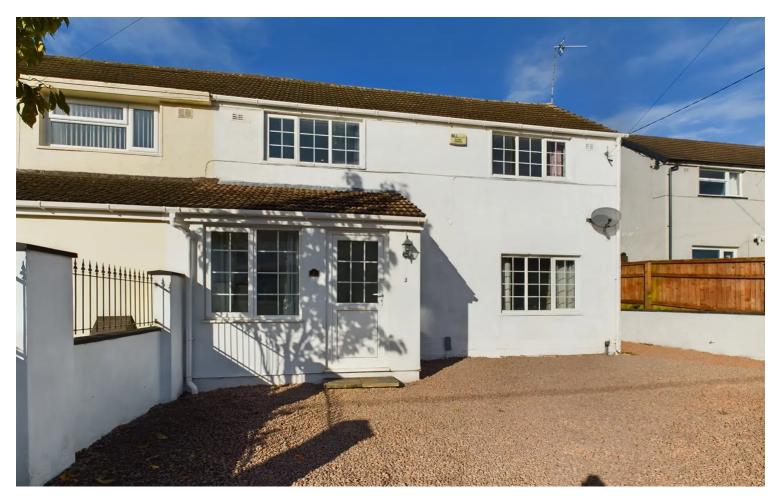

## 3 Holcot, Coalway, GL16 7HJ

£275,000 Freehold

Semi-Detached Property • Three Bedrooms • Bathroom and Shower Room • Utility • Lounge, Kitchen/Dining
Room • Enclosed Rear Garden • Off Road Parking

8 Broad Street, Ross-on-Wye, Herefordshire, HR9 7EA
Tel: 01989 763553 Email: rossonwye@bidmeadcook.co.uk
www.bidmeadcook.co.uk

A three bedroom semi-detached property having a gas central heating system, alarm system, off road parking and enclosed rear garden with outbuilding. The accommodation comprises a reception porch, lounge, open-plan kitchen/dining room to include a range of units, built-in oven, space and plumbing for dishwasher and understairs storage cupboard. Ground floor shower room and utility room having space and plumbing for washing machine and access to the garden. To the first floor are three bedrooms (one having a fitted wardrobe) and bathroom. The loft space is boarded providing storage space. Outside, to the front is a gravelled driveway having walled boundary and wrought iron fencing. The rear garden incorporates a patio and gravelled seating area. Steps lead up to a raised, lawned garden with timber shed and outbuilding.