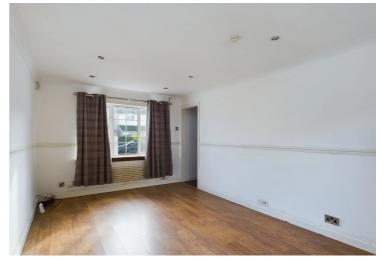

A three bedroom semi-detached property having a gas central heating system, alarm system, off road parking and enclosed rear garden with outbuilding. The accommodation comprises a reception porch, lounge, open-plan kitchen/dining room to include a range of units, built-in oven, space and plumbing for dishwasher and understairs storage cupboard. Ground floor shower room and utility room having space and plumbing for washing machine and access to the garden. To the first floor are three bedrooms (one having a fitted wardrobe) and bathroom. The loft space is boarded providing storage space. Outside, to the front is a gravelled driveway having walled boundary and wrought iron fencing. The rear garden incorporates a patio and gravelled seating area. Steps lead up to a raised, lawned garden with timber shed and outbuilding.