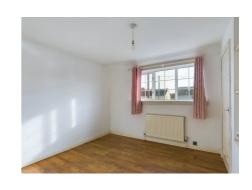

A three bedroom semi-detached property having a gas central heating system, alarm system, off road parking and enclosed rear garden with outbuilding. The accommodation comprises a reception porch, lounge, open-plan kitchen/dining room to include a range of units, built-in oven, space and plumbing for dishwasher and understairs storage cupboard. Ground floor shower room and utility room having space and plumbing for washing machine and access to the garden. To the first floor are three bedrooms (one having a fitted wardrobe) and bathroom. The loft space is boarded providing storage space. Outside, to the front is a gravelled driveway having walled boundary and wrought iron fencing. The rear garden incorporates a patio and gravelled seating area. Steps lead up to a raised, lawned garden with timber shed and outbuilding.