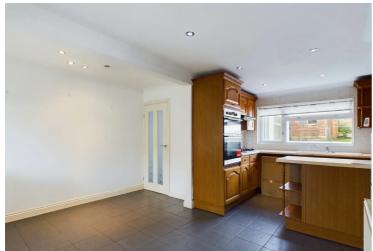

A three bedroom semi-detached property having a gas central heating system, alarm system, off road parking and enclosed rear garden with outbuilding. The accommodation comprises a reception porch, lounge, open-plan kitchen/dining room to include a range of units, built-in oven, space and plumbing for dishwasher and understairs storage cupboard. Ground floor shower room and utility room having space and plumbing for washing machine and access to the garden. To the first floor are three bedrooms (one having a fitted wardrobe) and bathroom. The loft space is boarded providing storage space. Outside, to the front is a gravelled driveway having walled boundary and wrought iron fencing. The rear garden incorporates a patio and gravelled seating area. Steps lead up to a raised, lawned garden with timber shed and outbuilding.