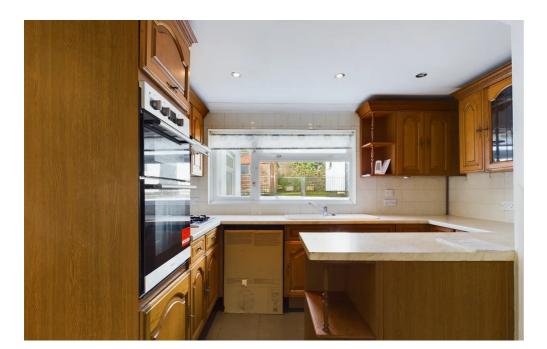

A three bedroom semi-detached property having a gas central heating system, alarm system, off road parking and enclosed rear garden with outbuilding. The accommodation comprises a reception porch, lounge, open-plan kitchen/dining room to include a range of units, built-in oven, space and plumbing for dishwasher and understairs storage cupboard. Ground floor shower room and utility room having space and plumbing for washing machine and access to the garden. To the first floor are three bedrooms (one having a fitted wardrobe) and bathroom. The loft space is boarded providing storage space. Outside, to the front is a gravelled driveway having walled boundary and wrought iron fencing. The rear garden incorporates a patio and gravelled seating area. Steps lead up to a raised, lawned garden with timber shed and outbuilding.