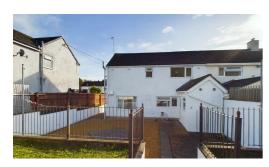

## 3 Holcot, Coalway, GL16 7HJ

£275,000 Freehold

Semi-Detached Property • Three Bedrooms • Bathroom and Shower Room • Utility • Lounge, Kitchen/Dining
Room • Enclosed Rear Garden • Off Road Parking

8 Broad Street, Ross-on-Wye, Herefordshire, HR9 7EA
Tel: 01989 763553 Email: rossonwye@bidmeadcook.co.uk
www.bidmeadcook.co.uk

A three bedroom semi-detached property having a gas central heating system, alarm system, off road parking and enclosed rear garden with outbuilding. The accommodation comprises a reception porch, lounge, open-plan kitchen/dining room to include a range of units, built-in oven, space and plumbing for dishwasher and understairs storage cupboard. Ground floor shower room and utility room having space and plumbing for washing machine and access to the garden. To the first floor are three bedrooms (one having a fitted wardrobe) and bathroom. The loft space is boarded providing storage space. Outside, to the front is a gravelled driveway having walled boundary and wrought iron fencing. The rear garden incorporates a patio and gravelled seating area. Steps lead up to a raised, lawned garden with timber shed and outbuilding.