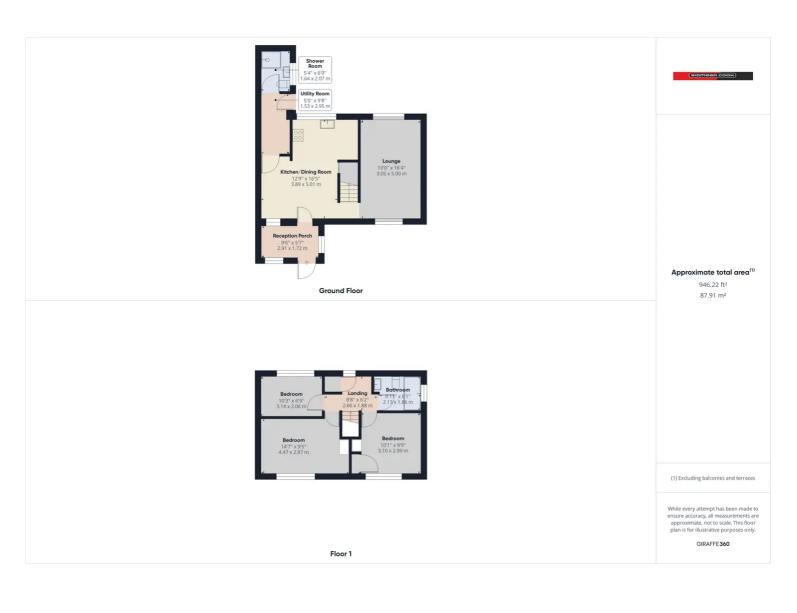

A three bedroom semi-detached property having a gas central heating system, alarm system, off road parking and enclosed rear garden with outbuilding. The accommodation comprises a reception porch, lounge, open-plan kitchen/dining room to include a range of units, built-in oven, space and plumbing for dishwasher and understairs storage cupboard. Ground floor shower room and utility room having space and plumbing for washing machine and access to the garden. To the first floor are three bedrooms (one having a fitted wardrobe) and bathroom. The loft space is boarded providing storage space. Outside, to the front is a gravelled driveway having walled boundary and wrought iron fencing. The rear garden incorporates a patio and gravelled seating area. Steps lead up to a raised, lawned garden with timber shed and outbuilding.