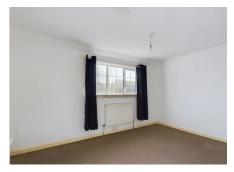

A three bedroom semi-detached property having a gas central heating system, alarm system, off road parking and enclosed rear garden with outbuilding. The accommodation comprises a reception porch, lounge, open-plan kitchen/dining room to include a range of units, built-in oven, space and plumbing for dishwasher and understairs storage cupboard. Ground floor shower room and utility room having space and plumbing for washing machine and access to the garden. To the first floor are three bedrooms (one having a fitted wardrobe) and bathroom. The loft space is boarded providing storage space. Outside, to the front is a gravelled driveway having walled boundary and wrought iron fencing. The rear garden incorporates a patio and gravelled seating area. Steps lead up to a raised, lawned garden with timber shed and outbuilding.