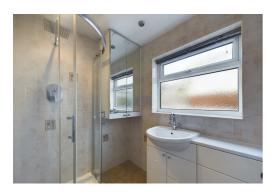

A three bedroom semi-detached property having a gas central heating system, alarm system, off road parking and enclosed rear garden with outbuilding. The accommodation comprises a reception porch, lounge, open-plan kitchen/dining room to include a range of units, built-in oven, space and plumbing for dishwasher and understairs storage cupboard. Ground floor shower room and utility room having space and plumbing for washing machine and access to the garden. To the first floor are three bedrooms (one having a fitted wardrobe) and bathroom. The loft space is boarded providing storage space. Outside, to the front is a gravelled driveway having walled boundary and wrought iron fencing. The rear garden incorporates a patio and gravelled seating area. Steps lead up to a raised, lawned garden with timber shed and outbuilding.