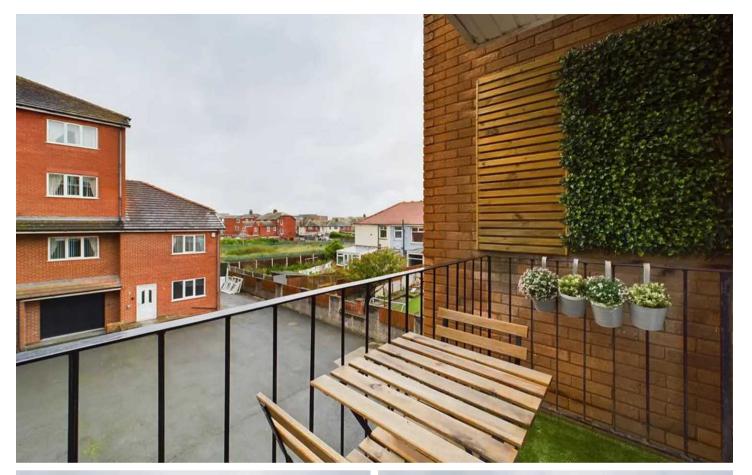

This stunning flat also offers the added luxury of an inviting balcony, where you can soak up the sun. With a west-facing aspect, the balcony is the ideal spot to unwind after a long day, bathed in golden sunlight. Complete with a shelter, you can embrace this tranquil outdoor space no matter the weather.

# BALCONY

West facing balcony with shelter.