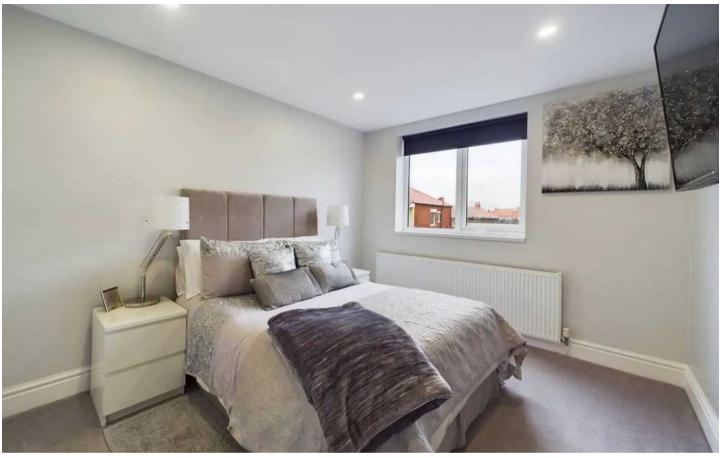

## Bedroom 1

9' 11" x 11' 7" (3.03m x 3.52m)

Master bedroom, with walk in wardrobe.