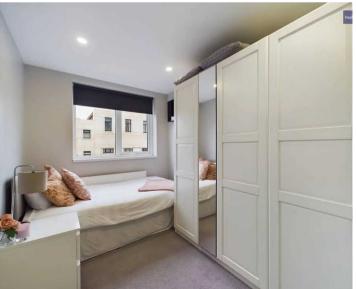

## Bedroom 2

7' 7" x 11' 7" (2.31m x 3.53m)

Second bedroom with freestanding wardrobes.