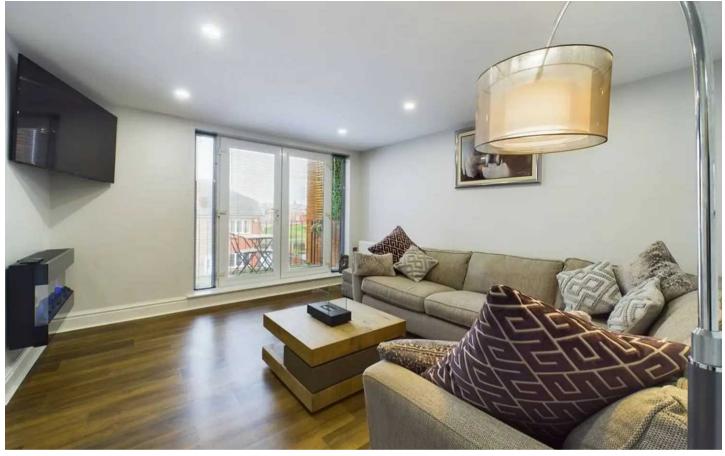

## Lounge

12' 8" x 13' 11" (3.86m x 4.25m)

Lounge to the rear with electric feature fire. French doors leading to kitchen and patio doors leading to balcony. Flooring throughout is LVT.