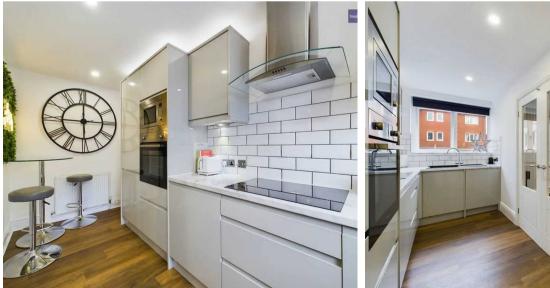

#### Kitchen

6' 2" x 14' 0" (1.89m x 4.26m)

Integrated, washer dryer, electric hob with extractor over, electric oven, built in microwave and fridge freezer.