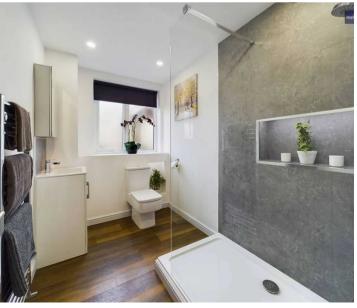

#### Bathroom

5' 10" x 8' 10" (1.79m x 2.69m)

3 piece bathroom with walk in shower, Low level WC and Sink vanity unit.