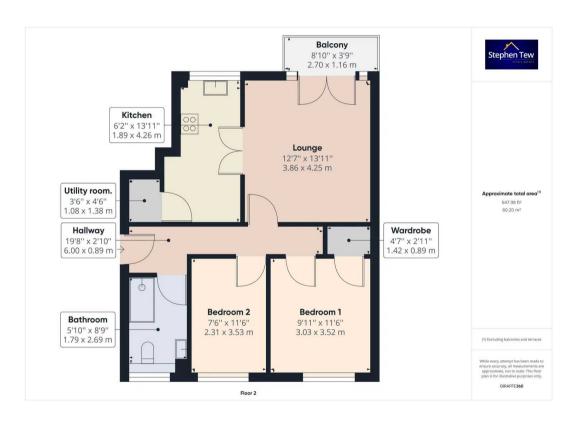

## Hallway

19' 8" x 2' 11" (6.00m x 0.89m) Leading to bathroom, bedrooms and lounge.

#### Bathroom

5' 10" x 8' 10" (1.79m x 2.69m)

3 piece bathroom with walk in shower, Low level WC and Sink vanity unit.

## Bedroom 1

9' 11" x 11' 7" (3.03m x 3.52m)

Master bedroom, with walk in wardrobe.

## Bedroom 2

7' 7" x 11' 7" (2.31m x 3.53m)

Second bedroom with freestanding wardrobes.

## Lounge

12' 8" x 13' 11" (3.86m x 4.25m)

Lounge to the rear with electric feature fire. French doors leading to kitchen and patio doors leading to balcony. Flooring throughout is LVT.

#### Kitchen

6' 2" x 14' 0" (1.89m x 4.26m)

Integrated, washer dryer, electric hob with extractor over, electric oven, built in microwave and fridge freezer.

## **Utility Room**

3' 7" x 4' 6" (1.08m x 1.38m)

With combination boiler Electric meter Gas meter