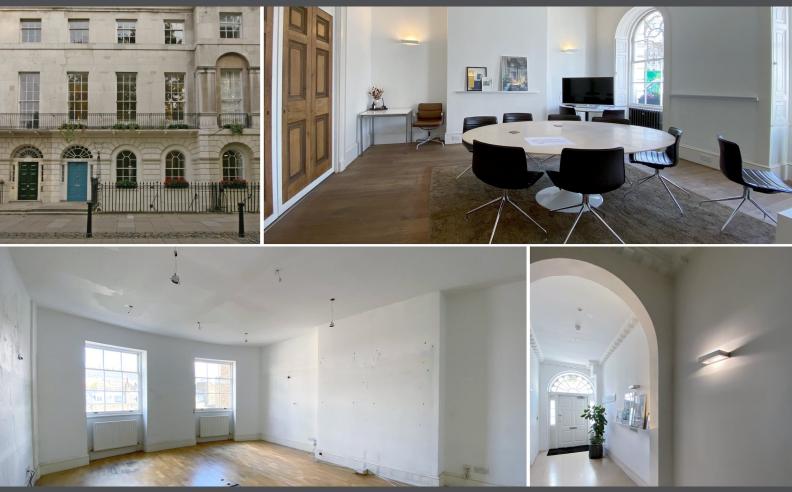

# Self-Contained Period Building Located on The Historic Fitzroy Square

- Grade I Listed
- Self-Contained
- Period Features Throughout
- Private Courtyard

**4,864 sq ft** (451.88 sq m)

#### Description

Grade I listed self-contained building on Fitzroy Square. Benefitting from stunning period features throughout and private courtyard, the ground and 1st floors also boast fantastic ceiling height and natural light floods from front to back.

#### Location

The property is situated within the attractive, pedestrianized Fitzroy Square, directly on the corner with Grafton Way. Charlotte Street and Tottenham Court Road are within easy walking distance, with Warren Street, Great Portland Street and Goodge Street underground stations also within proximity.