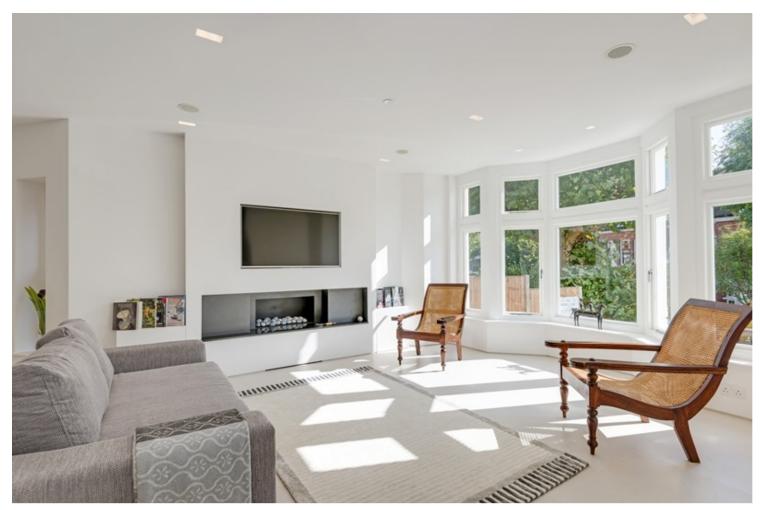

## INTERLET

STANHOPE GARDENS, HIGHGATE, LONDON, N6  $$\mathfrak{L}2,907.70~\mathrm{PW}$$ 

FORMER HOME TO PINK FLOYD SIX BEDROOM | FOUR BATHROOM | EDWARDIAN HOME | 50FT GARDEN | 2750 SQ FTAN expansive six-bedroom, four-bathroom Edwardian home situated on the prestigious Stanhope Gardens, Highgate, London N6. The house has its own musical heritage; the three founders of Pink Floyd lived here while developing the psychedelic sound that would help define the sixties. Inside you'll find a welcoming double reception area, adorned with delightful bay windows that fill the space with an abundance of natural light. One of the standout features of this property is undoubtedly the impressive 50ft garden designed by Masterman Architects and Beauchamp Garden Design & Construction. The garden is unveiled through bi-fold doors that span the entire width of the designer PoggenPohl kitchen, which includes Siemens appliances, floor-to-ceiling fitted cabinets, and a breakfast bar. Additionally, the property features a vast private balcony accessible via the second floor. Other notable features include underfloor heating, custom-designed lighting, and a Banham monitored security system. Highgate is a cherished London neighbourhood, home to stunning green spaces like Hampstead Heath, Highgate Woods, and Waterlow Park. The streets are lined with charming Georgian shops, pubs, and restaurants. Top local schools like Highgate School and Channing School for Girls a[...]