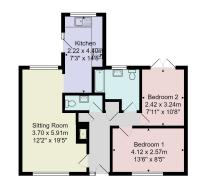

Council Tax Band - C

Total Area: 61.7 m<sup>3</sup> ... 665 ft<sup>2</sup> All measurements are approximate and for display purposes only. No liability is accepted by either the agency or Roy Property Solutions Ltd as to the exact measurements of the rooms. Box Property Solutions Ltd retains the copyright on this plan and allows agents to use it with agreed permission.