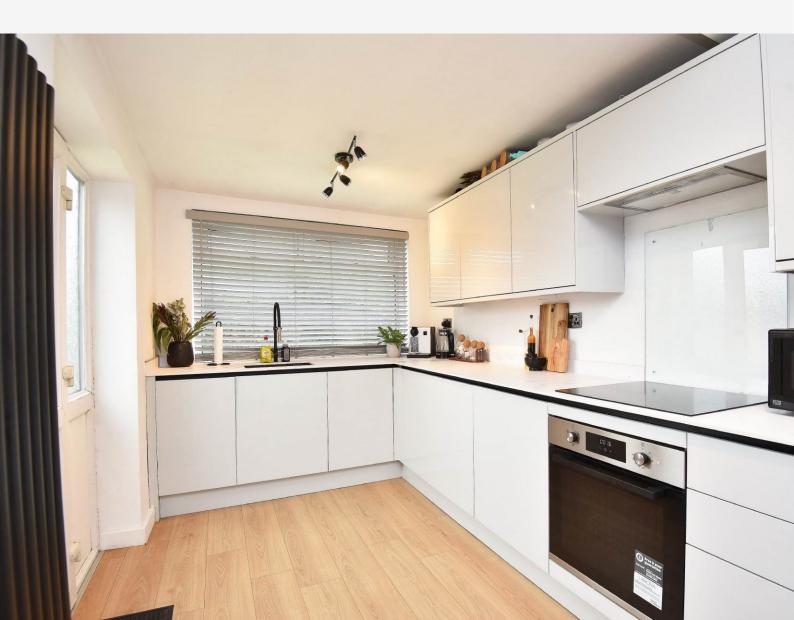

#### KITCHEN

A modern, newly fitted kitchen with a range of stylish wall and base units, with induction hob, integrated oven, integrated dishwasher, washer/dryer and fridge/freezer.