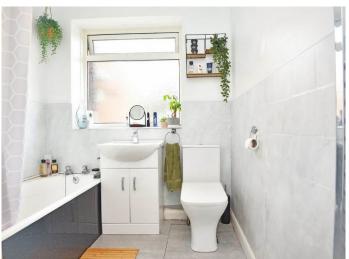

#### BATHROOM

A white suite comprising WC, basin and bath with shower above.

Heated towel rail.