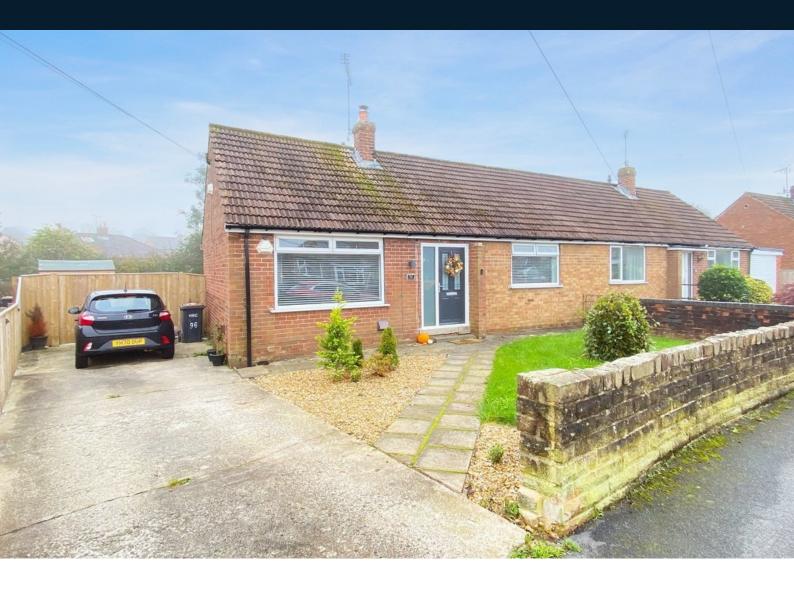

## 96 Poplar Grove, Harrogate, North Yorkshire, HG1 4PW

A very well presented and spacious two bedroomed semidetached bungalow occupying a large plot, situated in this quiet and convenient location.

This super bungalow has been extended to provide spacious living accommodation and has the benefit of a stunning, newly fitted stylish kitchen, as well as a large open plan reception room with sitting and dining areas. There are two double bedrooms, and a bathroom together with an additional WC. The property occupies, a particularly large plot and has a driveway which provides ample parking and a large rear garden with lawn, decked sitting area and summer house.

Poplar Grove is a quiet residential street, situated close to local shops and amenities and is just a short distance from Harrogate town centre and also close to beautiful open countryside.

#### OUTSIDE

The property occupies a large plot and has ample parking and a good sized garden with lawn and decked sitting area. Timber summerhouse with glazed doors leading to the garden.

Tenure - Freehold