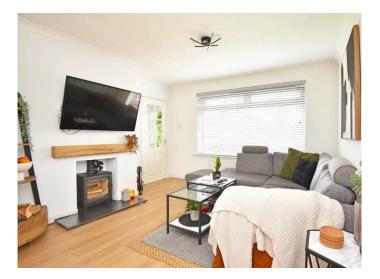

#### SITTING/DINING ROOM

A spacious reception room with sitting and dining areas. Windows to front and rear and a woodburning stove.