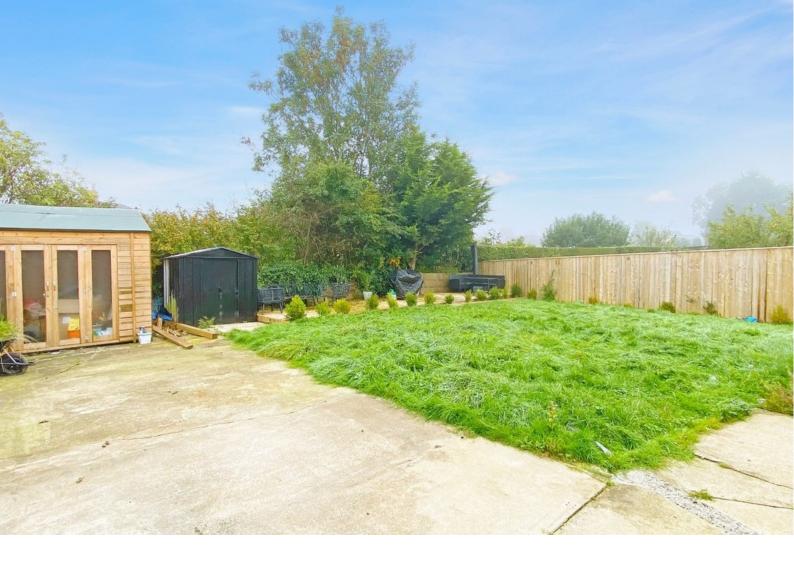

#### OUTSIDE

The property occupies a large plot and has ample parking and a good sized garden with lawn and decked sitting area. Timber summerhouse with glazed doors leading to the garden.

Tenure - Freehold