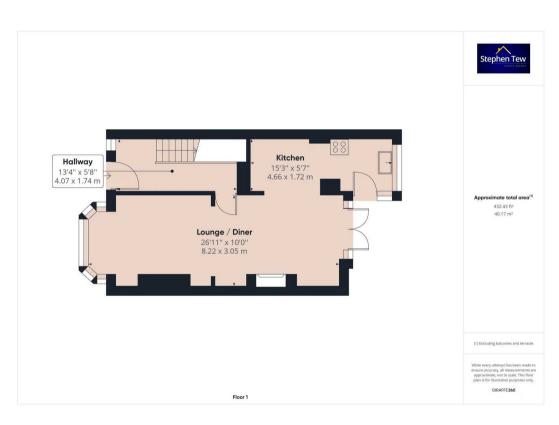

## Hallway

13' 4" x 5' 9" (4.07m x 1.74m)

Entrance hallway, laminate flooring, character window, under stairs storage leading to.

# Lounge / Diner

27' 0" x 10' 0" (8.22m x 3.05m)

Open plan Lounge / Diner with bay window to the front of the property, Log burning stove in the dining area, double glazed patio doors leading to garden. Radiator to side.

### Kitchen

15' 3" x 5' 8" (4.66m x 1.72m)

Recently fitted kitchen, integrated oven and hob, eye level units, space for fridge freezer and washing machine. UPVC double glazed window, door leading to rear garden.