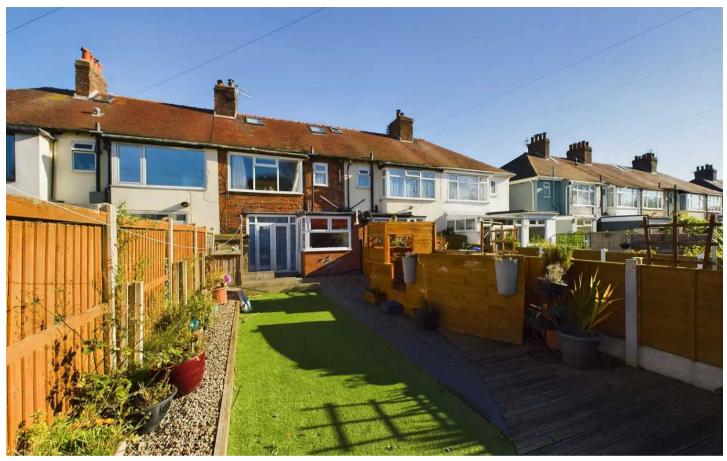

On the first floor there are two double bedrooms along with a three piece bathroom suite. The second floor contains an impressive loft conversion featuring dual skylight windows. Externally the property has a stunning enclosed rear garden featuring a summer house with power.

## REAR GARDEN

West facing rear garden, gravel, artificial grass with paving, decking towards the rear of the garden leading to summer house.