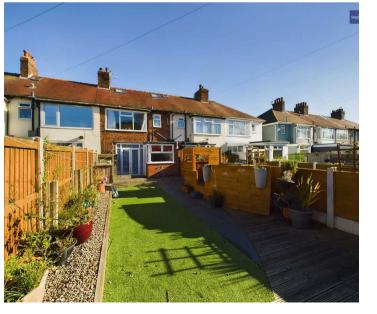

On the first floor there are two double bedrooms along with a three piece bathroom suite. The second floor contains an impressive loft conversion featuring dual skylight windows. Externally the property has a stunning enclosed rear garden featuring a summer house with power.

## REAR GARDEN

West facing rear garden, gravel, artificial grass with paving, decking towards the rear of the garden leading to summer house.