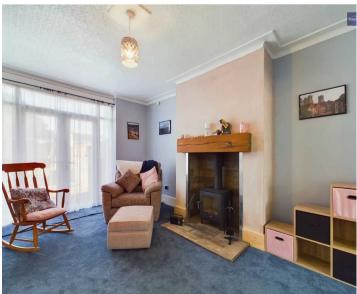

# Lounge / Diner

27' 0" x 10' 0" (8.22m x 3.05m)

Open plan Lounge / Diner with bay window to the front of the property, Log burning stove in the dining area, double glazed patio doors leading to garden. Radiator to side.