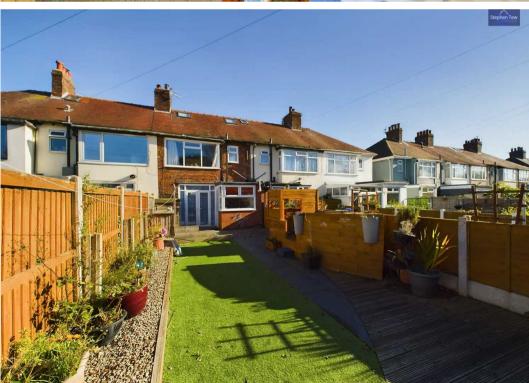

On the first floor there are two double bedrooms along with a three piece bathroom suite. The second floor contains an impressive loft conversion featuring dual skylight windows. Externally the property has a stunning enclosed rear garden featuring a summer house with power.

## REAR GARDEN

West facing rear garden, gravel, artificial grass with paving, decking towards the rear of the garden leading to summer house.