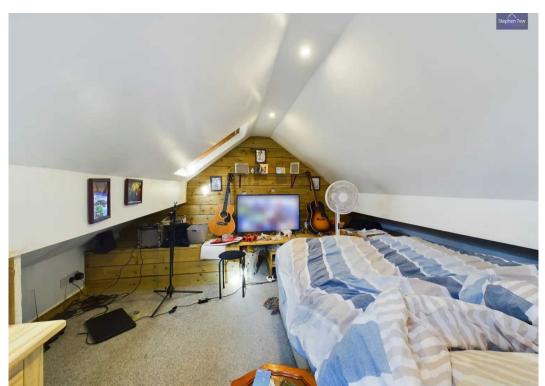

On the first floor there are two double bedrooms along with a three piece bathroom suite. The second floor contains an impressive loft conversion featuring dual skylight windows. Externally the property has a stunning enclosed rear garden featuring a summer house with power.

#### Loft room

14' 0" x 14' 8" (4.27m x 4.47m)

Quirky loft conversion situated on the 2nd floor, dual sky light double glazed windows, storage area, radiator. Overhead spotlights.