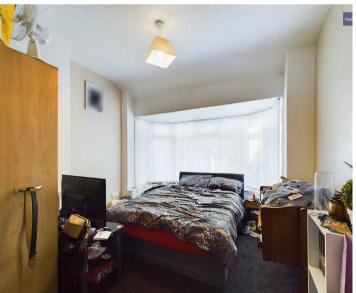

#### Bedroom 1

13' 6" x 9' 11" (4.11m x 3.03m)

Double bedroom to the front of the property, UPVC double glazed bay window, radiator.