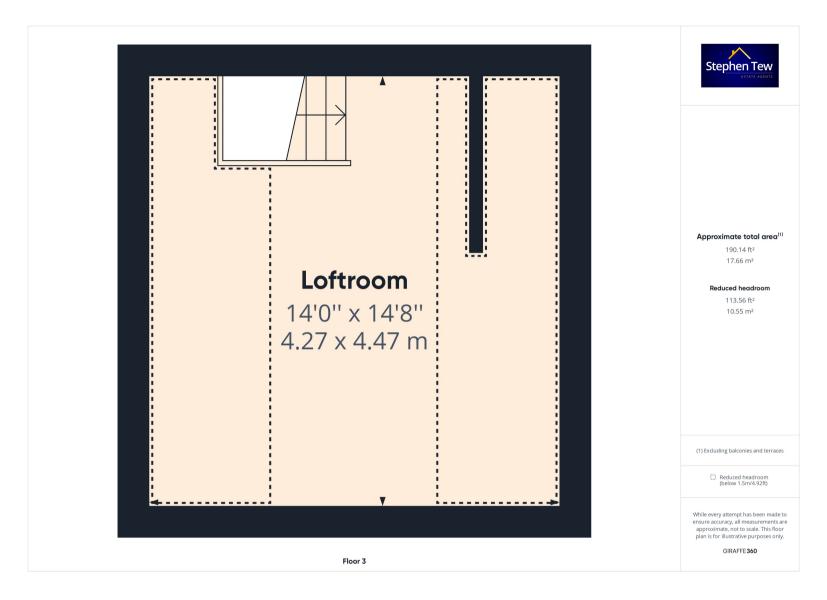

#### Loft room

14' 0" x 14' 8" (4.27m x 4.47m)

Quirky loft conversion situated on the 2nd floor, dual sky light double glazed windows, storage area, radiator. Overhead spotlights.