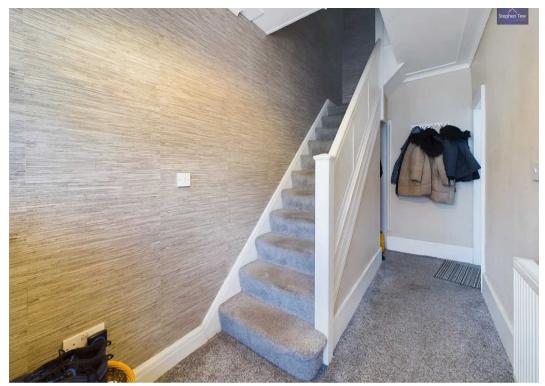

## Hallway

13' 4" x 5' 9" (4.07m x 1.74m)

Entrance hallway, laminate flooring, character window, under stairs storage leading to.

## Landing

7' 3" x 2' 9" (2.20m x 0.84m)

leading to bedrooms, bathroom and loft room.