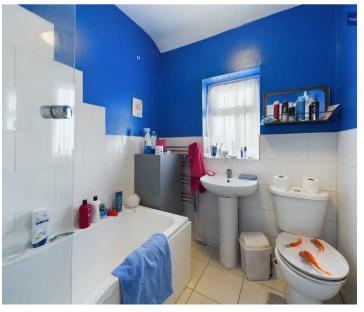

#### **Bathroom**

7' 5" x 5' 11" (2.27m x 1.80m)

Modern tiled three piece bathroom suite, overhead shower. Heated towel rail, UPVC double glazed window.