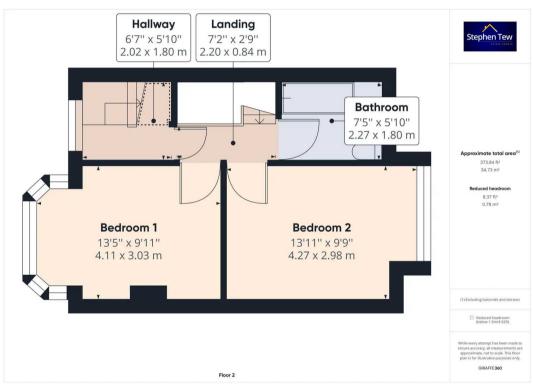

## Landing

7' 3" x 2' 9" (2.20m x 0.84m)

leading to bedrooms, bathroom and loft room.

#### Bedroom 1

13' 6" x 9' 11" (4.11m x 3.03m)

Double bedroom to the front of the property, UPVC double glazed bay window, radiator.

#### Bedroom 2

14' 0" x 9' 9" (4.27m x 2.98m)

Double bedroom to the rear of the property overlooking the rear garden, large UPVC double glazed bay window, fitted wardrobes.

#### **Bathroom**

7' 5" x 5' 11" (2.27m x 1.80m)

Modern tiled three piece bathroom suite, overhead shower. Heated towel rail, UPVC double glazed window.