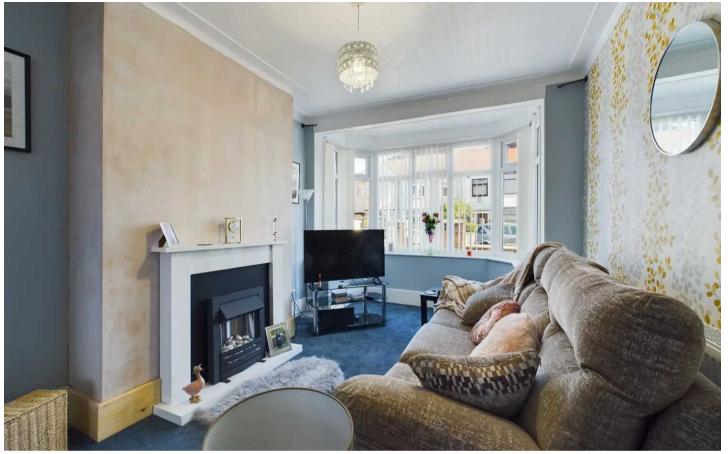

# Lounge / Diner

27' 0" x 10' 0" (8.22m x 3.05m)

Open plan Lounge / Diner with bay window to the front of the property, Log burning stove in the dining area, double glazed patio doors leading to garden. Radiator to side.