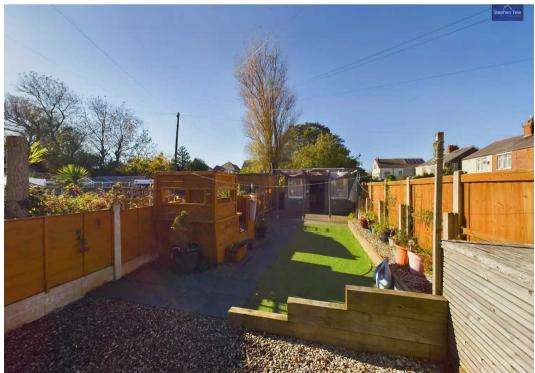

On the first floor there are two double bedrooms along with a three piece bathroom suite. The second floor contains an impressive loft conversion featuring dual skylight windows. Externally the property has a stunning enclosed rear garden featuring a summer house with power.

#### **Garden Summer House**

Summer House, power connected, carpeted.

## REAR GARDEN

West facing rear garden, gravel, artificial grass with paving, decking towards the rear of the garden leading to summer house.