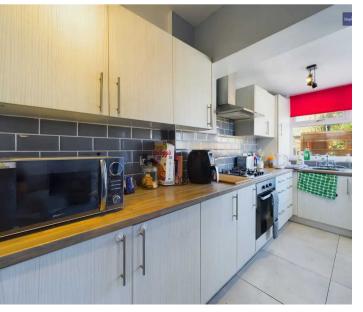

### Kitchen

15' 3" x 5' 8" (4.66m x 1.72m)

Recently fitted kitchen, integrated oven and hob, eye level units, space for fridge freezer and washing machine. UPVC double glazed window, door leading to rear garden.