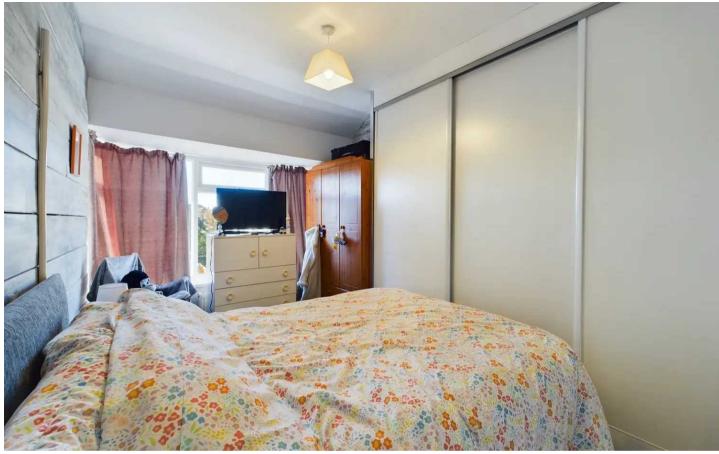

#### Bedroom 2

14' 0" x 9' 9" (4.27m x 2.98m)

Double bedroom to the rear of the property overlooking the rear garden, large UPVC double glazed bay window, fitted wardrobes.