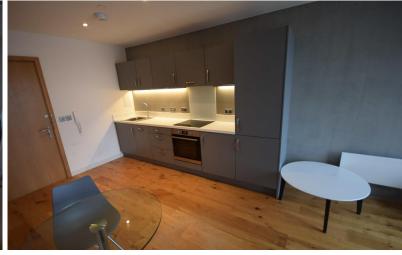

## Clayworks, Hanley

1 Bedroom, 1 Bathroom, Studio

£700 pcm

## Clayworks, Hanley

Studio,

1 bedroom, 1 bathroom

£700 pcm

Date available: 11th November 2023

Deposit: £807 Furnished

Council Tax band: A

- Furnished studio flat with lift
- Open plan lounge and kitchen
- Bedroom area
- Bathroom
- Communal gardens
- Council tax band A
- Town centre location