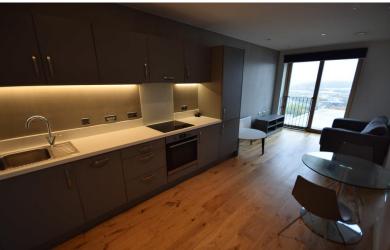

## Clayworks, Hanley

1 Bedroom, 1 Bathroom, Studio

£700 pcm

## Clayworks, Hanley

Studio,

1 bedroom, 1 bathroom

£700 pcm

Date available: 11th November 2023

Deposit: £807 Furnished

Council Tax band: A

- Furnished studio flat with lift
- Open plan lounge and kitchen
- Bedroom area
- Bathroom
- Communal gardens
- Council tax band A
- Town centre location