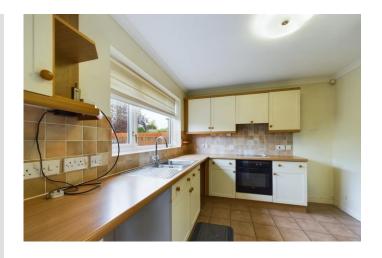

in the popular village of Pulford that lies between Chester and Wrexham.

Some internal work is required to the property but there is great potential given that there is also a large attached garage that be utilised for alternative use subject to consents.

The lounge/diner is spacious and there is a fitted dressing room onto the master bedroom.

There is parking to the front and low maintenance gardens.



The very popular village of Pulford lies between Chester and Wrexham. The Village Hall, church and Grosvenor Arms are close at hand. There are shops, schools and public houses in the village of Rossett that lies almost adjacent to Pulford. Access to Chester Business Park, Airbus, Broughton Retail Park and the A55 is simple. Both Chester and Wrexham are well served by public transport.









# **MEASUREMENTS**

### LOUNGE/DINER

19' 4" x 8' 10" (5.89m x 2.69m) MIN.

### **KITCHEN**

11' 2" x 9' 4" (3.4m x 2.84m)

### **MASTER BEDROOM**

11' 5" x 10' 7" (3.48m x 3.23m)

### **DRESSING ROOM**

10' 6" x 11' 4" (3.2m x 3.45m) some restricted headroom.

### **BEDROOM 2**

10' 1" x 11' 6" (3.07m x 3.51m)

### **BEDROOM 3**

8' 11" x 8' 10" (2.72m x 2.69m)

### **BATHROOM**

7' 7" x 7' 7" (2.31m x 2.31m)

### **GARAGE**

19' 8" x 11' 5" (5.99m x 3.48m)











for illustration only not to scale Plan produced using PlanUp.

### **Tenure**

Freehold

### **Council Tax Band**

Е

# Viewing Arrangements

If you wish to make an appointment to view this or any other property that we have for offer please call us on 01244 345664

# **Contact Details**

40 Lower Bridge Street

Che