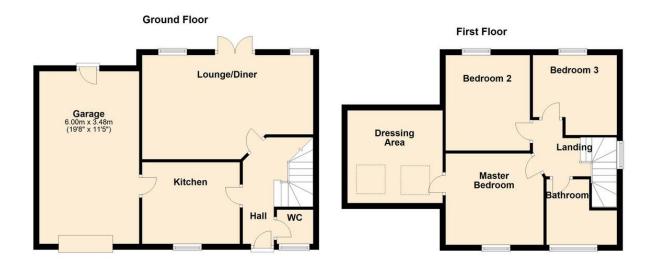

# **MEASUREMENTS**

### LOUNGE/DINER

19' 4" x 8' 10" (5.89m x 2.69m) MIN.

### **KITCHEN**

11' 2" x 9' 4" (3.4m x 2.84m)

### **MASTER BEDROOM**

11' 5" x 10' 7" (3.48m x 3.23m)

### **DRESSING ROOM**

10' 6" x 11' 4" (3.2m x 3.45m) some restricted headroom.

### **BEDROOM 2**

10' 1" x 11' 6" (3.07m x 3.51m)

### **BEDROOM 3**

8' 11" x 8' 10" (2.72m x 2.69m)

### **BATHROOM**

7' 7" x 7' 7" (2.31m x 2.31m)

### **GARAGE**

19' 8" x 11' 5" (5.99m x 3.48m)

for illustration only not to scale Plan produced using PlanUp.