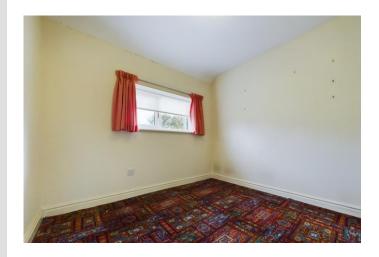

### **BEDROOM 2**

10' 1" x 11' 6" (3.07m x 3.51m)

### **BEDROOM 3**

8' 11" x 8' 10" (2.72m x 2.69m)