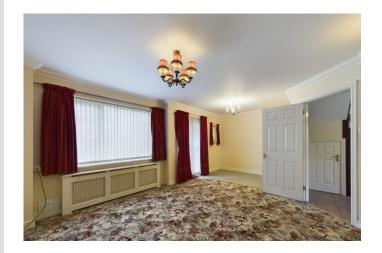

### **MASTER BEDROOM**

11' 5" x 10' 7" (3.48m x 3.23m)

### **DRESSING ROOM**

10' 6" x 11' 4" (3.2m x 3.45m) some restricted headroom.