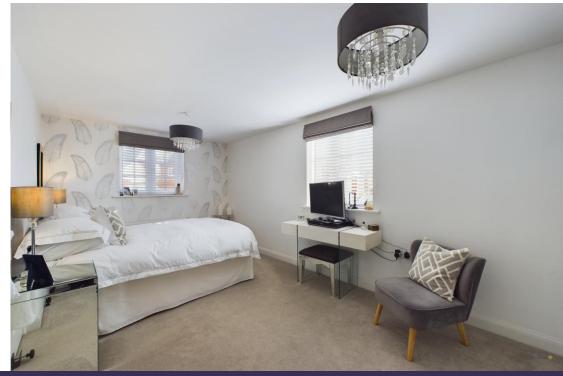

A useful inner lobby area has doors opening to the large double bedroom which has dual aspect windows providing natural light and a pleasant outlook to the side elevation, plus a built-in wardrobe. Completing the accommodation is the superior fitted bathroom which has a white three-piece suite with complementary tiling, panelled bath with mixer shower and glazed shower screen, WC and wash hand basin.