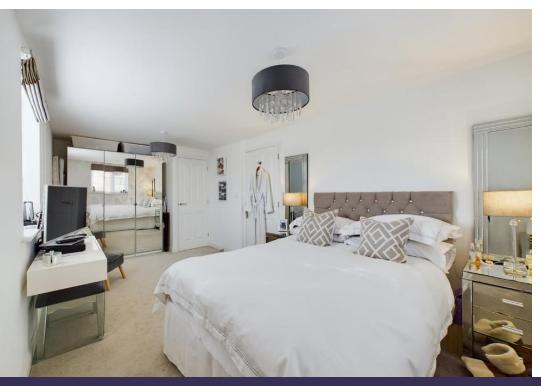

A useful inner lobby area has doors opening to the large double bedroom which has dual aspect windows providing natural light and a pleasant outlook to the side elevation, plus a built-in wardrobe. Completing the accommodation is the superior fitted bathroom which has a white three-piece suite with complementary tiling, panelled bath with mixer shower and glazed shower screen, WC and wash hand basin.