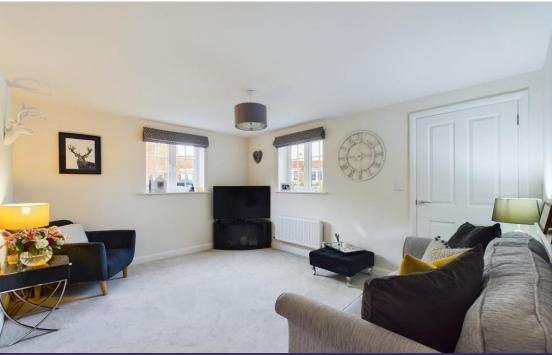

A composite part obscure double glazed door leads to the private entrance hall which has a side facing window and a door leading to the generously sized accommodation.

The spacious lounge dining room has dual aspect windows providing natural light and a door opening to the well-equipped fitted kitchen which has a range of base and eye level units with contrasting work surfaces, inset sink unit set below the side facing window, fitted gas hob with electric oven under and stainless steel extractor hood over, as well as integrated Zanussi appliances including a fridge freezer and washer/dryer.