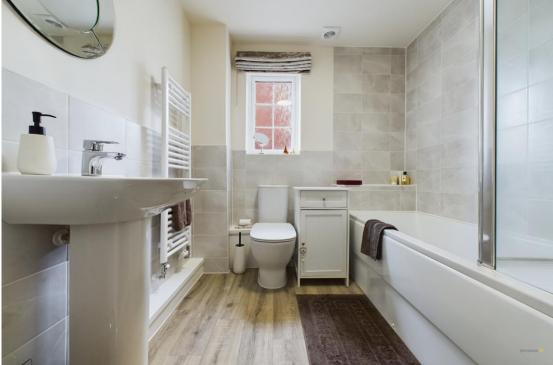

A useful inner lobby area has doors opening to the large double bedroom which has dual aspect windows providing natural light and a pleasant outlook to the side elevation, plus a built-in wardrobe. Completing the accommodation is the superior fitted bathroom which has a white three-piece suite with complementary tiling, panelled bath with mixer shower and glazed shower screen, WC and wash hand basin.