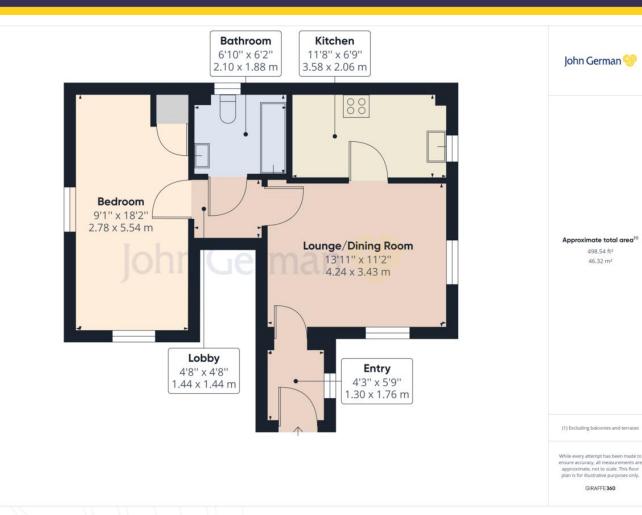

A composite part obscure double glazed door leads to the private entrance hall which has a side facing window and a door leading to the generously sized accommodation.

The spacious lounge dining room has dual aspect windows providing natural light and a door opening to the well-equipped fitted kitchen which has a range of base and eye level units with contrasting work surfaces, inset sink unit set below the side facing window, fitted gas hob with electric oven under and stainless steel extractor hood over, as well as integrated Zanussi appliances including a fridge freezer and washer/dryer.

A useful inner lobby area has doors opening to the large double bedroom which has dual aspect windows providing natural light and a pleasant outlook to the side elevation, plus a built-in wardrobe. Completing the accommodation is the superior fitted bathroom which has a white three-piece suite with complementary tiling, panelled bath with mixer shower and glazed shower screen, WC and wash hand basin.

Outside to the rear the apartment shares an enclosed bin store and bike store with the apartment above. To the front is allocated parking plus communal borders.

Tenure: Freehold (purchasers are advised to satisfy themselves as to the tenure via their legal representative). Services: Mains water, drainage, electricity and gas are believed to be connected to the property but purchasers are advised to satisfy themselves as to their suitability. Useful Websites: www.gov.uk/government/organisations/environment-agency Our Ref: JGA/31102023 Local Authority/Tax Band: Derbyshire Dales District Council / Tax Band A