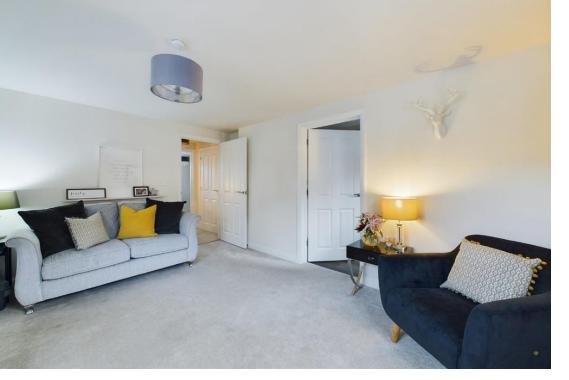

A useful inner lobby area has doors opening to the large double bedroom which has dual aspect windows providing natural light and a pleasant outlook to the side elevation, plus a built-in wardrobe. Completing the accommodation is the superior fitted bathroom which has a white three-piece suite with complementary tiling, panelled bath with mixer shower and glazed shower screen, WC and wash hand basin.