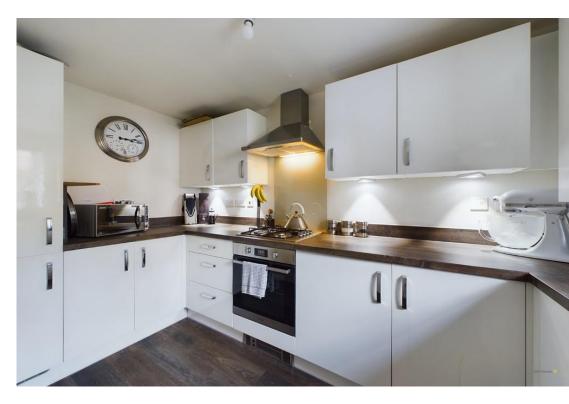

A composite part obscure double glazed door leads to the private entrance hall which has a side facing window and a door leading to the generously sized accommodation.

The spacious lounge dining room has dual aspect windows providing natural light and a door opening to the well-equipped fitted kitchen which has a range of base and eye level units with contrasting work surfaces, inset sink unit set below the side facing window, fitted gas hob with electric oven under and stainless steel extractor hood over, as well as integrated Zanussi appliances including a fridge freezer and washer/dryer.