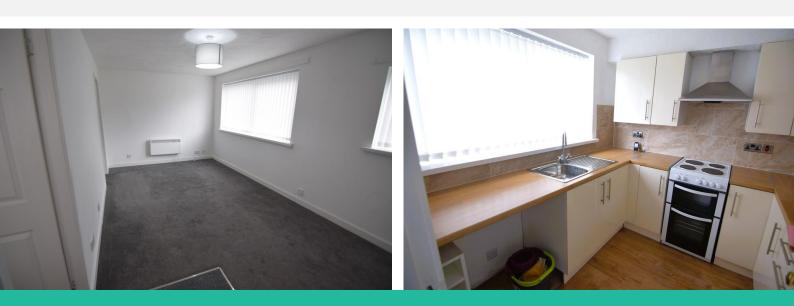

#### KITCHEN

7' 93" x 7' 93" (4.5m x 4.5m) SEPARATE KITCHEN WITH RANGE OF WALL AND BASE UNITS, PLUMBED FOR WASHING MACHINE, SPACE FOR FRIDGE FREEZER. DOUBLE GLAZED WINDOW

### LOUNGE/STUDIO

18' 44" x 9' 58" (6.6m x 4.22m) ENTRANCE DOOR INTO LOUNGE / STUDIO AREA. DOUBLE GLAZED, ELECTRIC HEATING