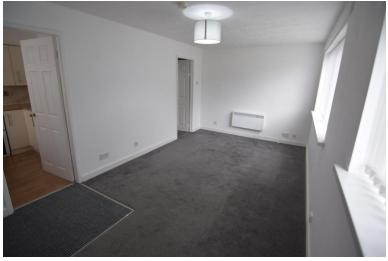

### LOUNGE/STUDIO

18' 44" x 9' 58" (6.6m x 4.22m) ENTRANCE DOOR INTO LOUNGE / STUDIO AREA. DOUBLE GLAZED, ELECTRIC HEATING