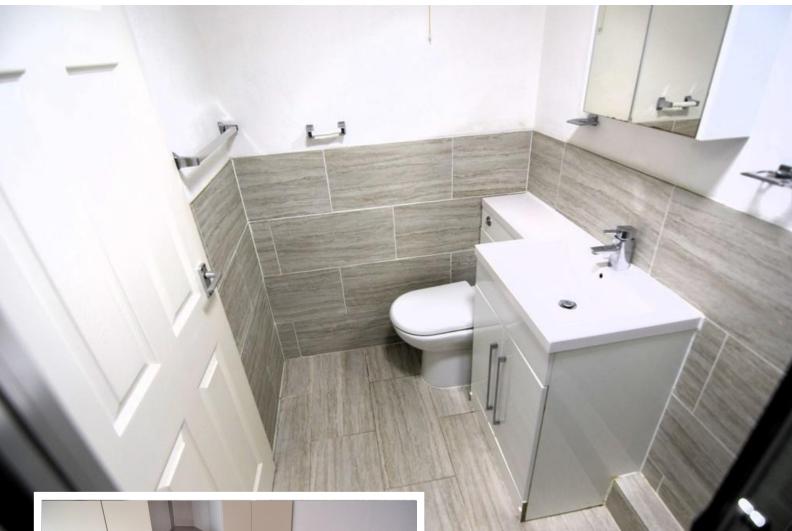

## SHOWER ROOM

8' 00" x 4' 59" (2.44m x 2.72m) MODERN SHOWER ROOM WITH SHOWER CUBICLE, ELECTRIC SHOWER, WC, WASH HAND BASIN AREA