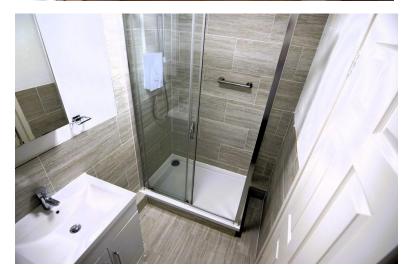

## SHOWER ROOM

8' 00" x 4' 59" (2.44m x 2.72m) MODERN SHOWER ROOM WITH SHOWER CUBICLE, ELECTRIC SHOWER, WC, WASH HAND BASIN AREA