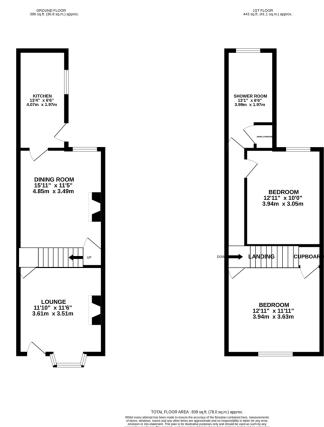

## Phillips George

- No Chain
- Mid Terrace
- Convenient Location
- Two Double Bedrooms
- Rear Garden
- Work Required
- Permit Parking
- Ideal Investment

Agents Note: Whilst every care has been taken to prepare these sales particulars, they are for guidance purposes only. All measurements are approximate are for general guidance purposes only and whilst every care has been taken to ensure their accuracy, they should not be relied upon and potential buyers are advised to recheck the measurements.