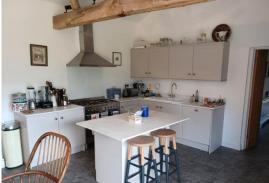

#### THE PROPERTY

The property is well located among a collection of houses surrounded by open farmland but is close to the village of Broughton and a short drive from the market town of Stockbridge.

Entrance Hall leading into a large, open plan kitchen, living and dining room with gas range oven, fitted dishwasher and a good range of units, with central island. Double doors open out onto the terrace and south facing garden making this a very bright and welcoming room.