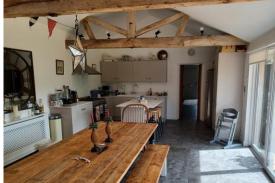

#### THE PROPERTY

The property is well located among a collection of houses surrounded by open farmland but is close to the village of Broughton and a short drive from the market town of Stockbridge.

Entrance Hall leading into a large, open plan kitchen, living and dining room with gas range oven, fitted dishwasher and a good range of units, with central island. Double doors open out onto the terrace and south facing garden making this a very bright and welcoming room.