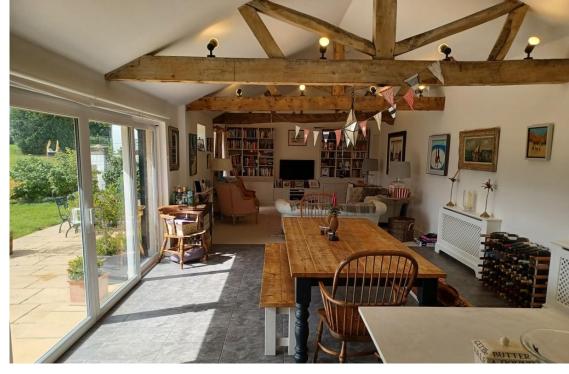

#### THE PROPERTY

The property is well located among a collection of houses surrounded by open farmland but is close to the village of Broughton and a short drive from the market town of Stockbridge.

Entrance Hall leading into a large, open plan kitchen, living and dining room with gas range oven, fitted dishwasher and a good range of units, with central island. Double doors open out onto the terrace and south facing garden making this a very bright and welcoming room.