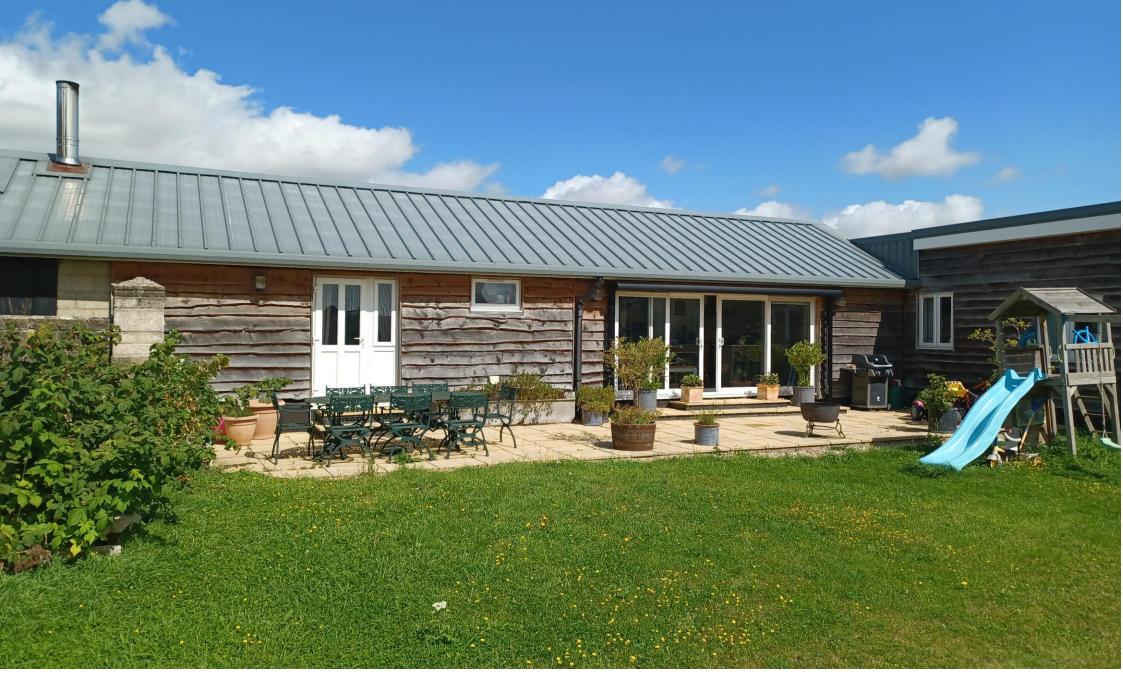

### 4 bedrooms

A generous barn conversion, set in a peaceful, rural location on the edge of Broughton and presented to a very high standard.

#### THE PROPERTY

The property is well located among a collection of houses surrounded by open farmland but is close to the village of Broughton and a short drive from the market town of Stockbridge.

Entrance Hall leading into a large, open plan kitchen, living and dining room with gas range oven, fitted dishwasher and a good range of units, with central island. Double doors open out onto the terrace and south facing garden making this a very bright and welcoming room.

#### Parking

Ample parking