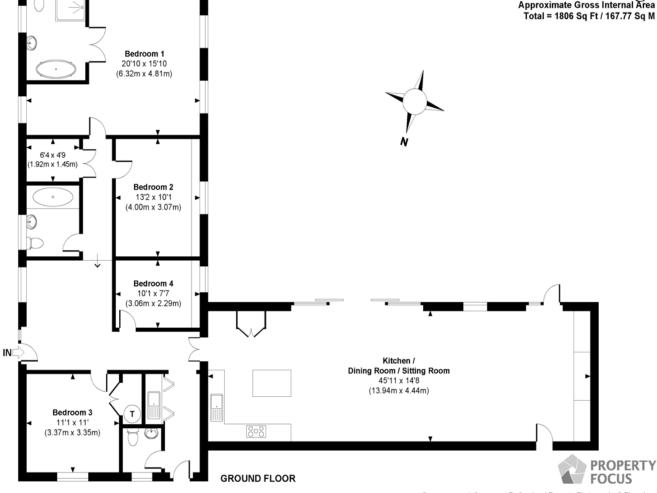

# Waterloo Garden Cottage Approximate Gross Internal Area Total = 1806 Sq Ft / 167.77 Sq M

© www.propertyfocus.co | Professional Property Photography & Floorplans This plan is for illustrative purposes only and is not to scale. If specified, the Gross Internal Area (GIA), dimensions, North point orientation and the size and placement of features are approximate and should not be relied on as a statement of fact. No guarantee is given for the GIA and no responsibility is taken for any error, omission or misrepresentation.