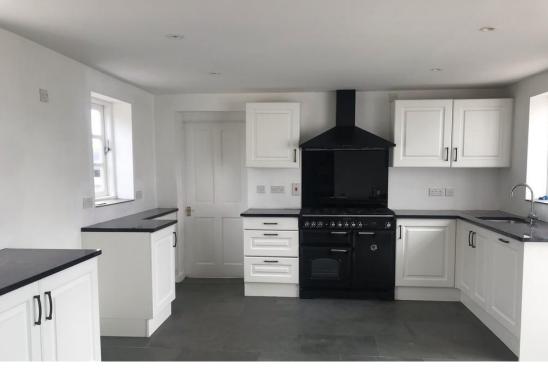

## THE PROPERTY

The house offers generous reception space with a large kitchen and dining room with double doors into the back garden. There is also a good size sitting room and further reception room. The house has three double bedrooms, of note being the master bedroom which also has an en suite shower room.