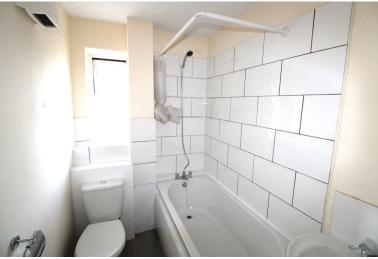

## BATHROOM

Bath with over shower, low level wc, hand wash basin, electric wall heater, wood effect flooring.