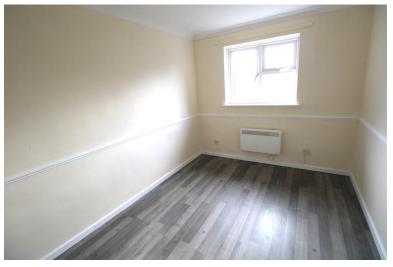

BEDROOM

13' 3" x 8' 5" (4.04m x 2.57m) PVC double glazed window to the rear, electric heater, wood effect flooring.