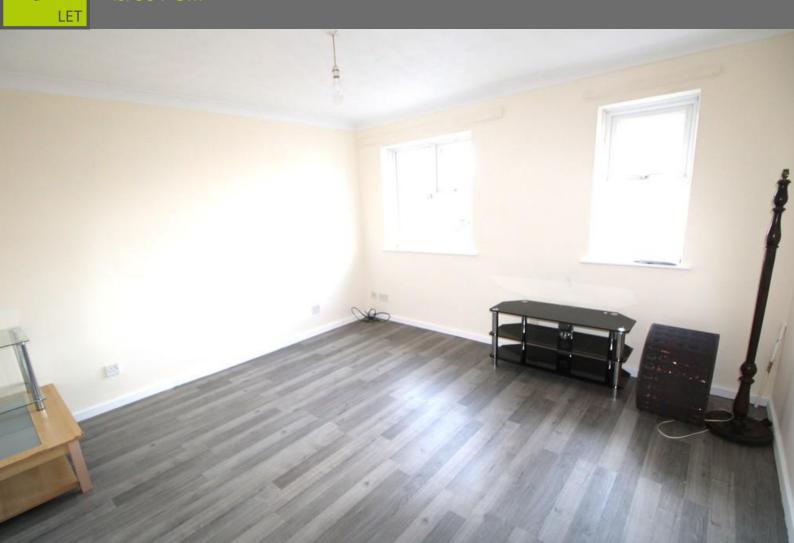

## LOUNGE

12' 7" x 12' 6" (3.84m x 3.81m) UPVC double glazed window to the front x 2, electric heater, wood effect flooring