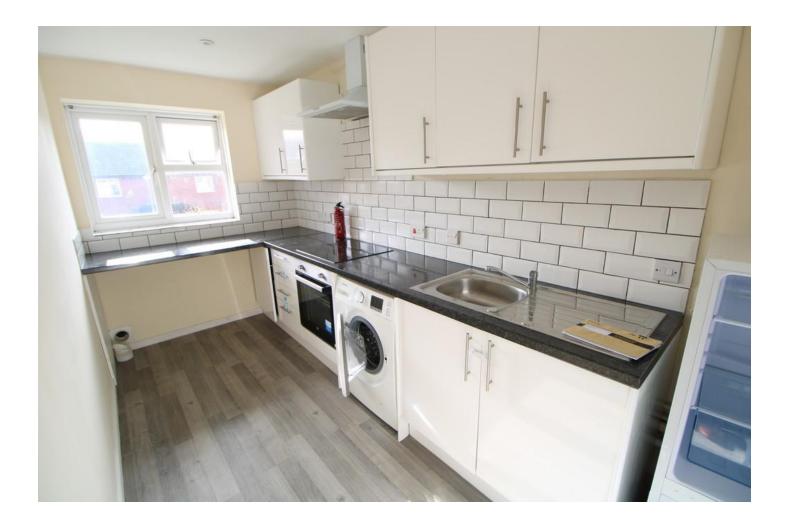

## **KITCHEN**

13' 3" x 6' 1" (4.04m x 1.85m) UPVC double glazed window to the rear, eye level and base units with over worktop, extractor fan, inset stainless steel sink, washing machine, space for Fridge/ freezer, integrated oven/ hob, wood effect flooring.