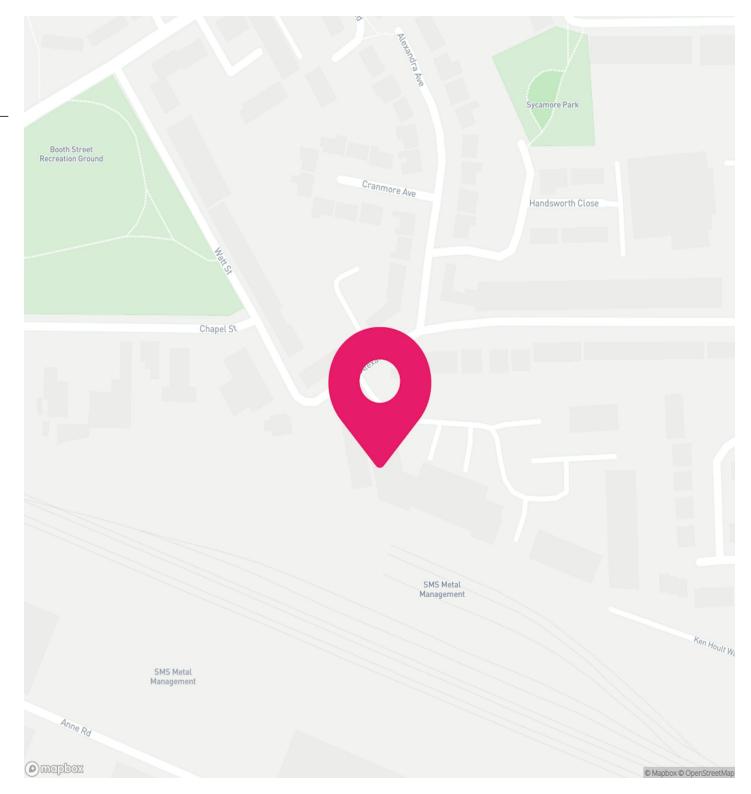

## LOCATION

The property is located on the Alexandra Trading Estate at the junction of Alexander Road and Watt Street on the fringes of Smethwick.

Watt Street provides access to the (B4136) Booth Street, which dissects the main industrial heartland of Smethwick, approximately 4 miles east of Birmingham City Centre.

Junction 1 of the M5 Motorway is approximately 1.5 miles to the northwest providing access to the national motorway network.