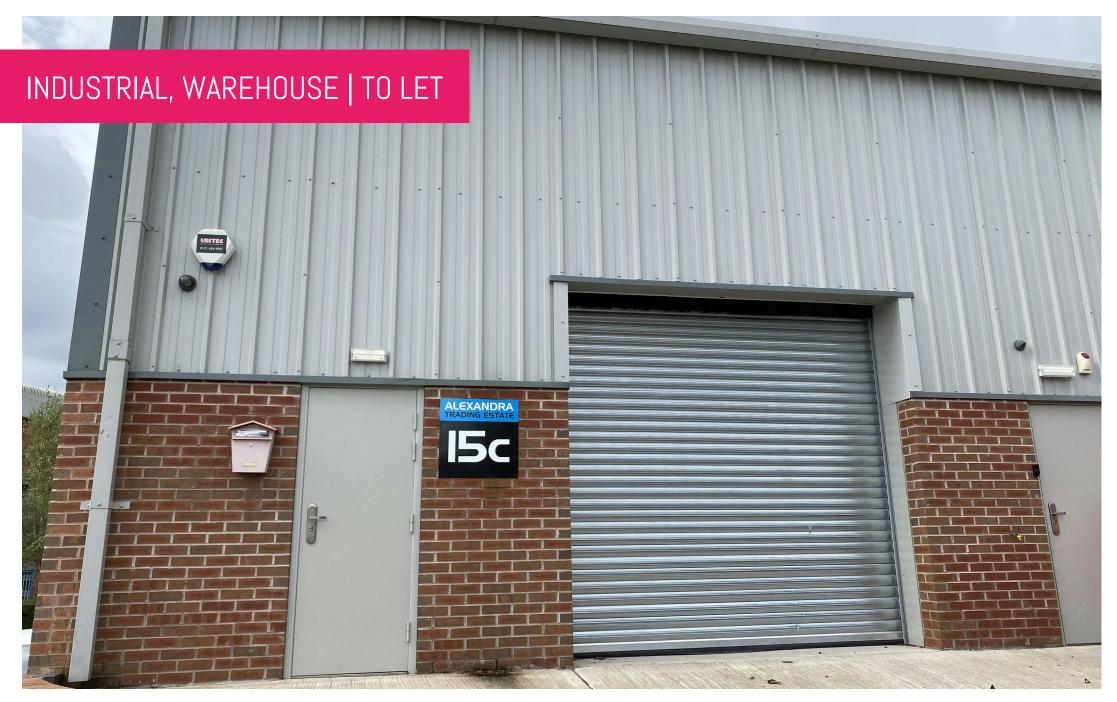

UNIT 15C ALEXANDRA TRADING ESTATE, ALEXANDRA ROAD, B21 OPD 1,000 SQ FT (92.90 SQ M)

### Modern Industrial Premises on Secure Business Park with 2x Car Parking Spaces

- Concrete Flooring
- High Bay LED Lighting
- Electric Roller Shutter Door
- Three Phase Power
- Generous Working Height

## **DESCRIPTION**

The property comprises a recently built, modern industrial warehouse of steel portal frame construction with part block, part metal cladding elevations under a pitched metal clad roof.

The warehouse benefits from concrete flooring, high bay LED lighting, electric roller shutter door, three phase power and generous working height.

WC facilities are also provided to the rear of the unit.

Externally the property benefits from two allocated parking spaces.