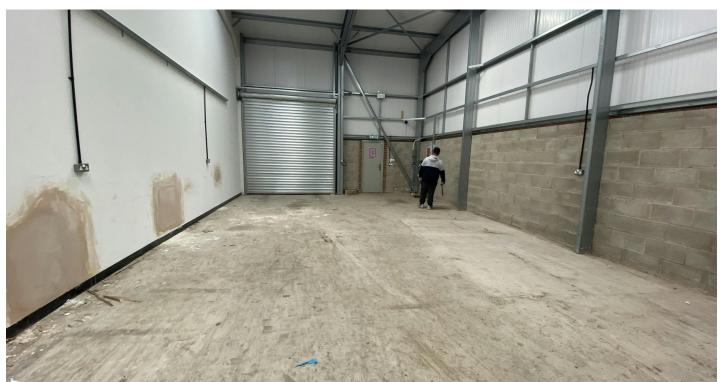

## **DESCRIPTION**

The property comprises a recently built, modern industrial warehouse of steel portal frame construction with part block, part metal cladding elevations under a pitched metal clad roof.

The warehouse benefits from concrete flooring, high bay LED lighting, electric roller shutter door, three phase power and generous working height.

WC facilities are also provided to the rear of the unit.