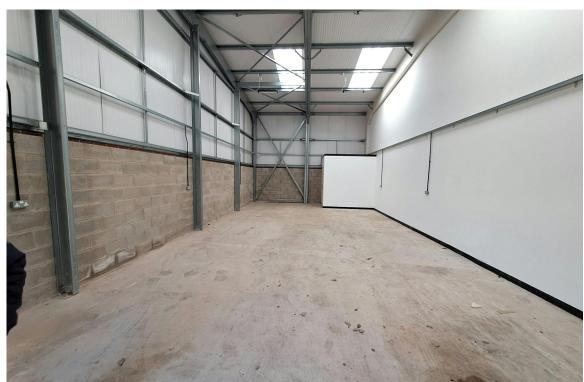

## **DESCRIPTION**

The property comprises a recently built, modern industrial warehouse of steel portal frame construction with part block, part metal cladding elevations under a pitched metal clad roof.

The warehouse benefits from concrete flooring, high bay LED lighting, electric roller shutter door, three phase power and generous working height.

WC facilities are also provided to the rear of the unit.