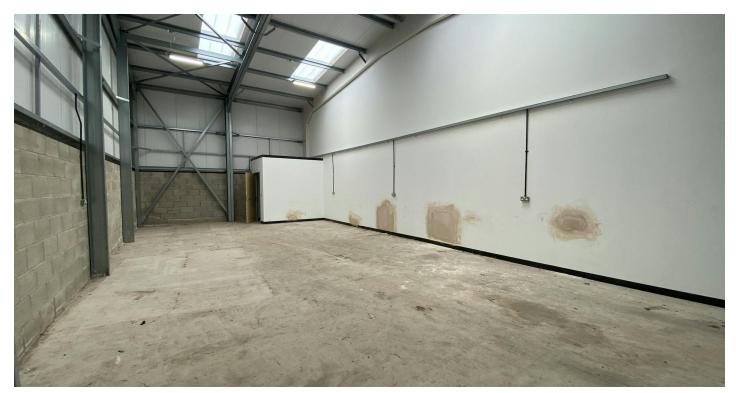

## **DESCRIPTION**

The property comprises a recently built, modern industrial warehouse of steel portal frame construction with part block, part metal cladding elevations under a pitched metal clad roof.

The warehouse benefits from concrete flooring, high bay LED lighting, electric roller shutter door, three phase power and generous working height.

WC facilities are also provided to the rear of the unit.