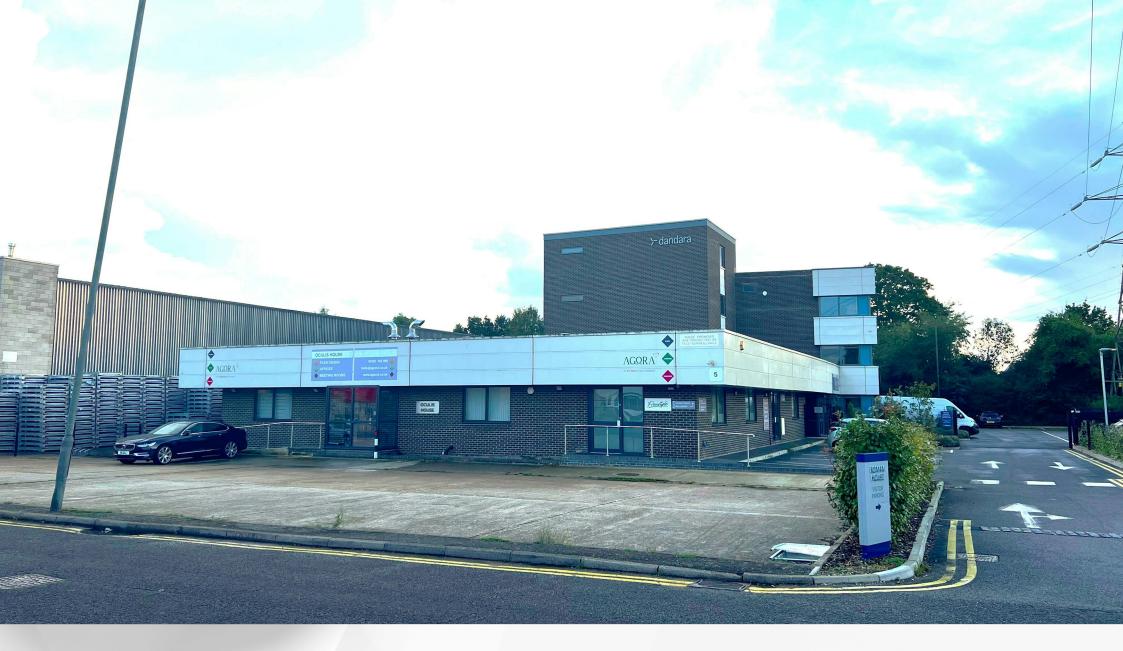

## **OCULIS HOUSE, SOUTHAMPTON, SO40 3SA**

OFFICE / SERVICED OFFICE FOR SALE 4,300 SQ FT (399.48 SQ M)

## Location

Oculis House, Eddystone Road, Southampton, SO40 3SA

The property is prominently situated on the corner of the established Calmore Industrial Estate, which is located 5 miles west of Southampton City Centre on the A36 main Southampton to Salisbury Road. Junction 2 of the M27 is approximately 1.5 miles north via the A36 with Totton Town Centre approximately 1 mile south.