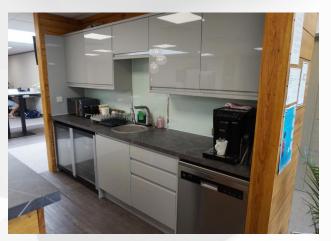

### **Self-Contained Office - For Sale**

Available Size 4,300 sq ft

Price £1,000,000

**EPC Rating** Upon Enquiry

- Headquarters office building
- Excellent links to the M27
- Up to 20 parking spaces
- Kitchen/breakout area
- Shower Facilities
- High quality office space

### Description

High quality office space comprising:-

- Mix of open plan and cellular office space
- Air conditioning / Heating
- Bike storage
- Shower facilities
- Kitchenette
- Meeting rooms
- Various workstations
- Parking