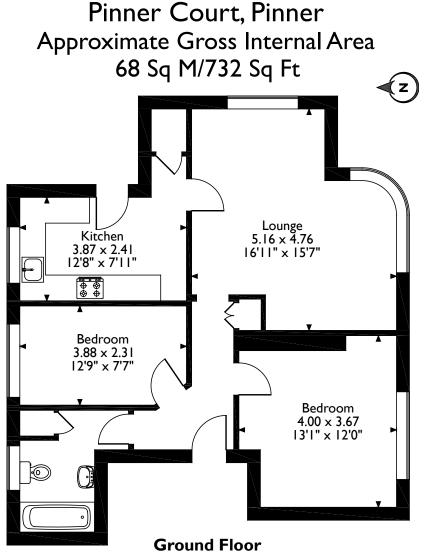

Council Tax: Band C

Energy Efficiency Rating: Band D

Please note that the location of doors, windows and other items are approximate and this floorplan is to be used for illustrative purposes only. Unauthorized reproduction is prohibited.