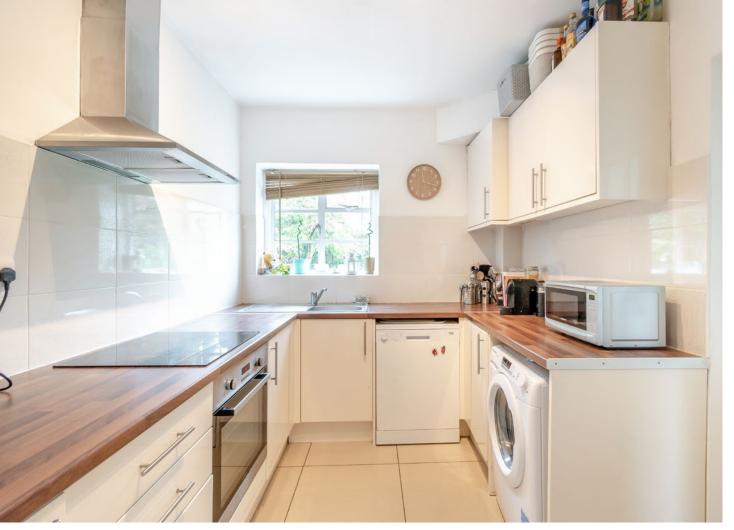

The apartment comprises an entrance hallway with a useful store/cloak cupboard, a generous, light-filled reception room, a modern fitted kitchen with an integrated hob/oven and plenty of storage space, two double bedrooms and a three-piece family bathroom. Direct access to the communal gardens via the kitchen, a security phone entry system, residents' parking and CCTV throughout the development, further benefit the property. There is also the option to lease a garage if required.