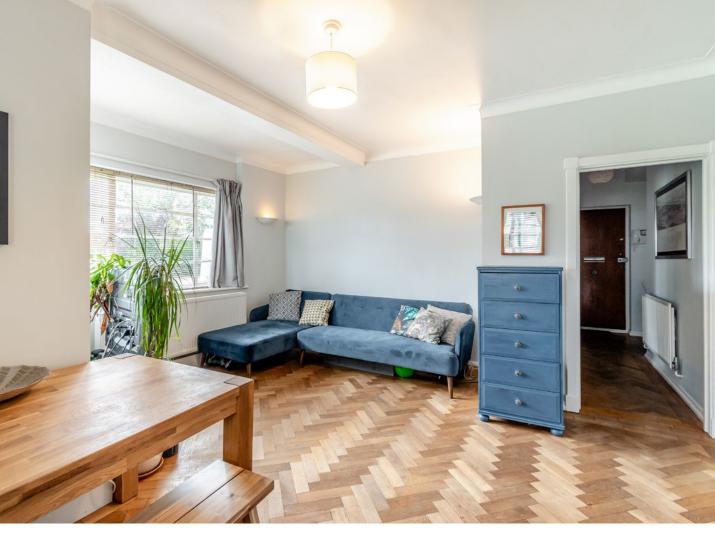

The apartment comprises an entrance hallway with a useful store/cloak cupboard, a generous, light-filled reception room, a modern fitted kitchen with an integrated hob/oven and plenty of storage space, two double bedrooms and a three-piece family bathroom. Direct access to the communal gardens via the kitchen, a security phone entry system, residents' parking and CCTV throughout the development, further benefit the property. There is also the option to lease a garage if required.