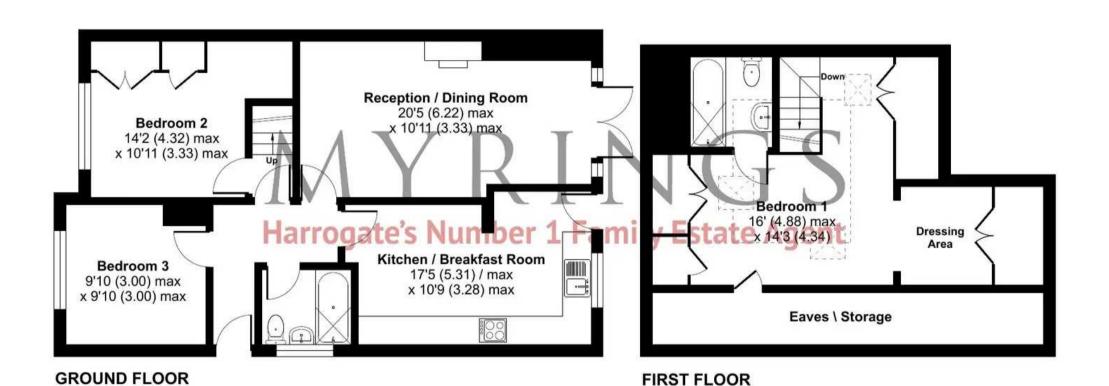

## Crossways Drive, Harrogate, HG2

Approximate Area = 854 sq ft / 79.3 sq m Limited Use Area(s) = 395 sq ft / 36.7 sq m Total = 1249 sq ft / 116 sq m

For identification only - Not to scale