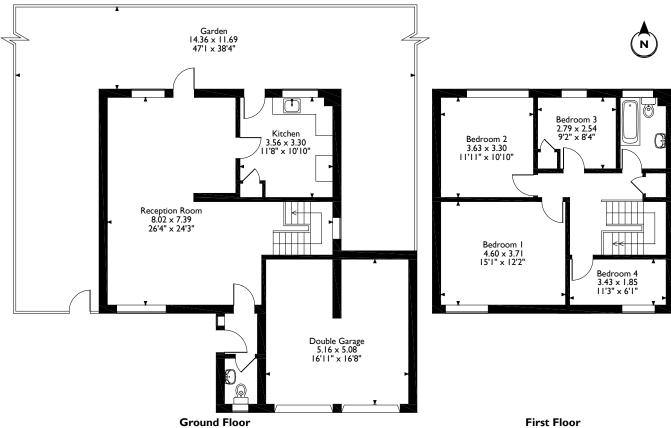

# Langland Drive, Pinner Approximate Gross Internal Area Main House = 121 Sq M/1301 Sq Ft Garage = 26 Sq M/281 Sq Ft Total = 147 Sq M/1582 Sq Ft

Please note that the location of doors, windows and other items are approximate and this floorplan is to be used for illustrative purposes only. Unauthorized reproduction is prohibited.