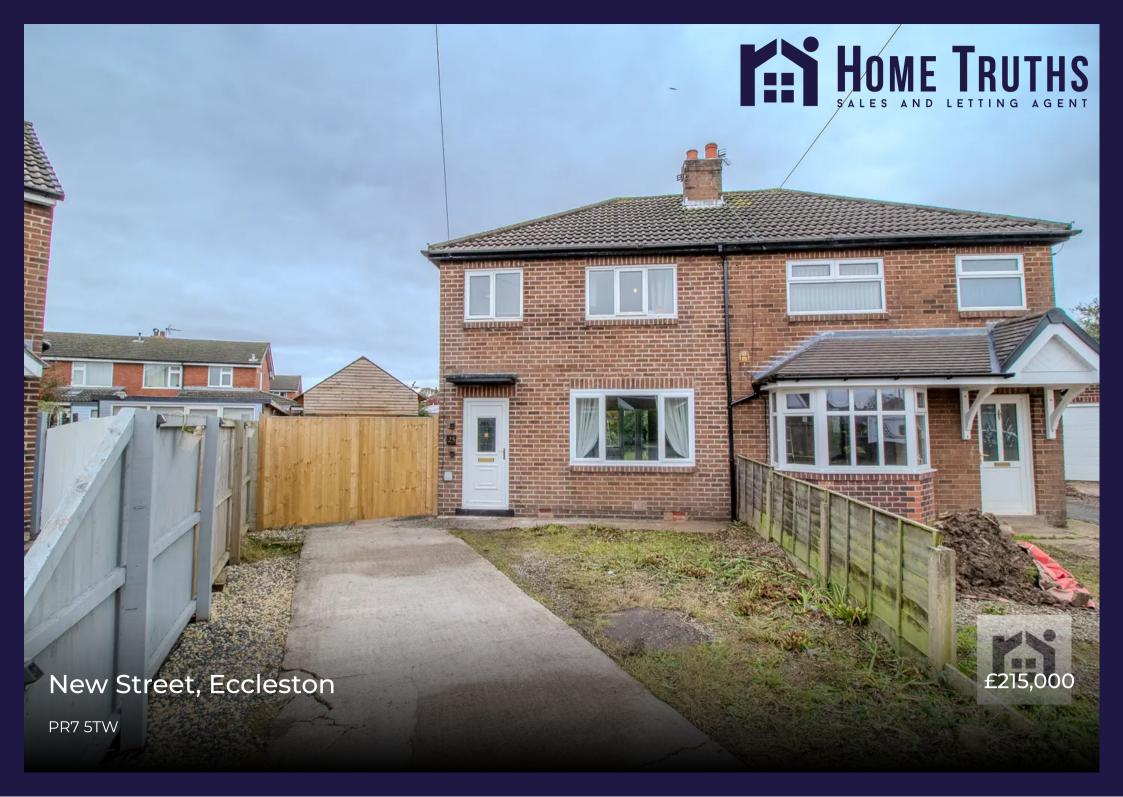

Three bedroom semi detached property at the end of a quiet cul de sac within easy reach of excellent schools, primary transport routes and village amenities. With a spacious rear garden, great sized garage & workshop this is a lovely family home. To the front the driveway can accommodate at least two vehicles and leads to secure parking to the rear and the main entrance. Step into the hallway and from there to the living room with open fire in stone hearth. To the rear the dining kitchen comprises a range of wall and base units with induction hob, electric oven and grill and space, power and plumbing for additional appliances including the combi boiler. Externally, the garden is large and private with plenty of room to relax, entertain and for children's play equipment. The garage has power and light and is insulated giving it a versatility of use. The secure parking is spacious enough to house a motorhome or caravan. Back inside, carpeted stairs lead to the first floor landing with two double bedrooms and a comfortable single. The bathroom comprises bath with screen and mixer shower over, wc and wash hand basin.

Three bedroom semi detached property at the end of a quiet cul de sac within easy reach of excellent schools, primary transport routes and village amenities. With a spacious rear garden, great sized garage & workshop this is a lovely family home. Council Tax band: B

Tenure: Freehold

- Semi detached property
- Three bedrooms
- Cul de sac location
- Secure parking
- Large garage/workshop
- Private & spacious garden

Eccleston Branch 265 The Green, Eccleston, PR7 5TF 01257 451673