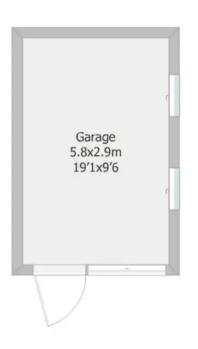

Three bedroom semi detached property at the end of a quiet cul de sac within easy reach of excellent schools, primary transport routes and village amenities. With a spacious rear garden, great sized garage & workshop this is a lovely family home. To the front the driveway can accommodate at least two vehicles and leads to secure parking to the rear and the main entrance. Step into the hallway and from there to the living room with open fire in stone hearth. To the rear the dining kitchen comprises a range of wall and base units with induction hob, electric oven and grill and space, power and plumbing for additional appliances including the combi boiler. Externally, the garden is large and private with plenty of room to relax, entertain and for children's play equipment. The garage has power and light and is insulated giving it a versatility of use. The secure parking is spacious enough to house a motorhome or caravan. Back inside, carpeted stairs lead to the first floor landing with two double bedrooms and a comfortable single. The bathroom comprises bath with screen and mixer shower over, wc and wash hand basin.

Coppull Branch 244 Spendmore Lane, Coppull, PR7 5DE 01257 794588

www.hometruthslancs.co.uk office@hometruthslancs.co.uk

Ground Floor 48.7 sq m (approx) 524.2 sq ft (approx)

First Floor 26.3 sq m (approx) 283.1 sq ft (approx)

Floor plan NOT to scale and is for illustrative purposes only. Plan drawn by RoomSketch.