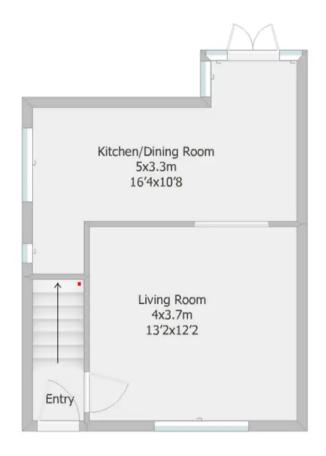

Coppull Branch 244 Spendmore Lane, Coppull, PR7 5DE 01257 794588

www.hometruthslancs.co.uk office@hometruthslancs.co.uk

Ground Floor 48.7 sq m (approx) 524.2 sq ft (approx)

First Floor 26.3 sq m (approx) 283.1 sq ft (approx)

Floor plan NOT to scale and is for illustrative purposes only. Plan drawn by RoomSketch.