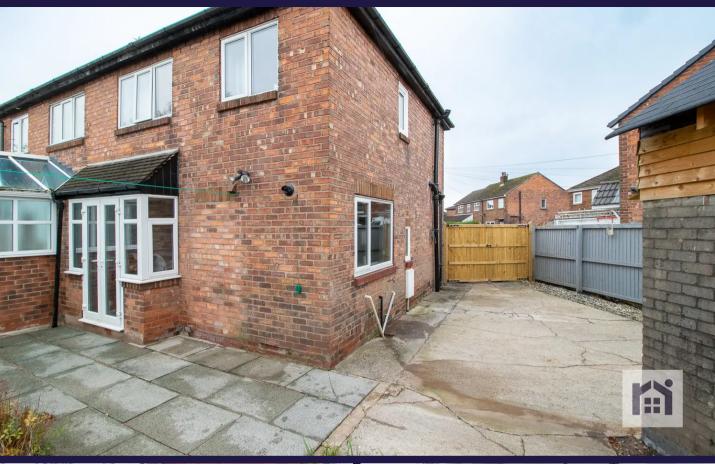

Three bedroom semi detached property at the end of a quiet cul de sac within easy reach of excellent schools, primary transport routes and village amenities. With a spacious rear garden, great sized garage & workshop this is a lovely family home. To the front the driveway can accommodate at least two vehicles and leads to secure parking to the rear and the main entrance. Step into the hallway and from there to the living room with open fire in stone hearth. To the rear the dining kitchen comprises a range of wall and base units with induction hob, electric oven and grill and space, power and plumbing for additional appliances including the combi boiler. Externally, the garden is large and private with plenty of room to relax, entertain and for children's play equipment. The garage has power and light and is insulated giving it a versatility of use. The secure parking is spacious enough to house a motorhome or caravan. Back inside, carpeted stairs lead to the first floor landing with two double bedrooms and a comfortable single. The bathroom comprises bath with screen and mixer shower over, wc and wash hand basin.

Tenure: Freehold

- Semi detached property
- Three bedrooms
- Cul de sac location
- Secure parking
- Large garage/workshop
- Private & spacious garden

Eccleston Branch 265 The Green, Eccleston, PR7 5TF 01257 451673