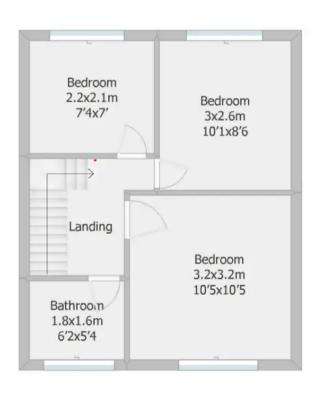

Coppull Branch 244 Spendmore Lane, Coppull, PR7 5DE 01257 794588

www.hometruthslancs.co.uk office@hometruthslancs.co.uk

Ground Floor 48.7 sq m (approx) 524.2 sq ft (approx)

First Floor 26.3 sq m (approx) 283.1 sq ft (approx)

Floor plan NOT to scale and is for illustrative purposes only. Plan drawn by RoomSketch.