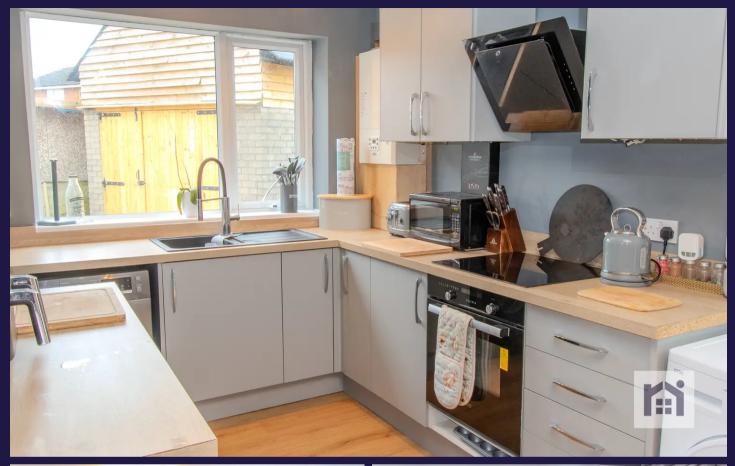

Three bedroom semi detached property at the end of a quiet cul de sac within easy reach of excellent schools, primary transport routes and village amenities. With a spacious rear garden, great sized garage & workshop this is a lovely family home. To the front the driveway can accommodate at least two vehicles and leads to secure parking to the rear and the main entrance. Step into the hallway and from there to the living room with open fire in stone hearth. To the rear the dining kitchen comprises a range of wall and base units with induction hob, electric oven and grill and space, power and plumbing for additional appliances including the combi boiler. Externally, the garden is large and private with plenty of room to relax, entertain and for children's play equipment. The garage has power and light and is insulated giving it a versatility of use. The secure parking is spacious enough to house a motorhome or caravan. Back inside, carpeted stairs lead to the first floor landing with two double bedrooms and a comfortable single. The bathroom comprises bath with screen and mixer shower over, wc and wash hand basin.