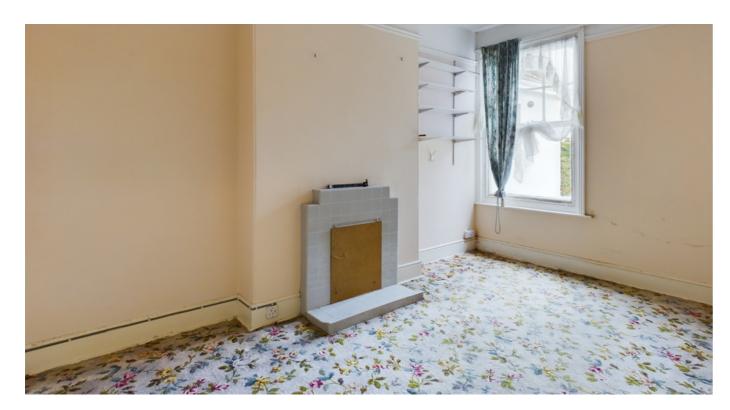

**Lounge 16'2" x 10'7" (4.95 x 3.25m)** with carpet flooring. The large lounge area features double-glazed sash bay windows that offer a captivating view of the front garden. High ceilings add an elegant touch to this inviting space with a gas fire currently in place.