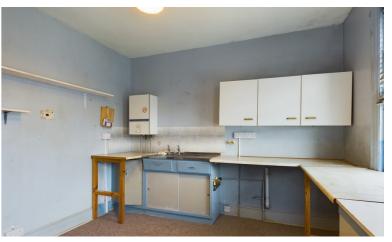

By virtue of it's size and location, the flat is ideally suited for either first time buyers or as a potential investment purchase.

**Kitchen 10'7" x 12'1" (3.24 x 3.69m)** with linoleum flooring featuring double-glazed door, providing natural light and easy access. Wall and base units offer ample storage options. Stainless steel single bowl sink unit. Single glazed sash window, Boiler.