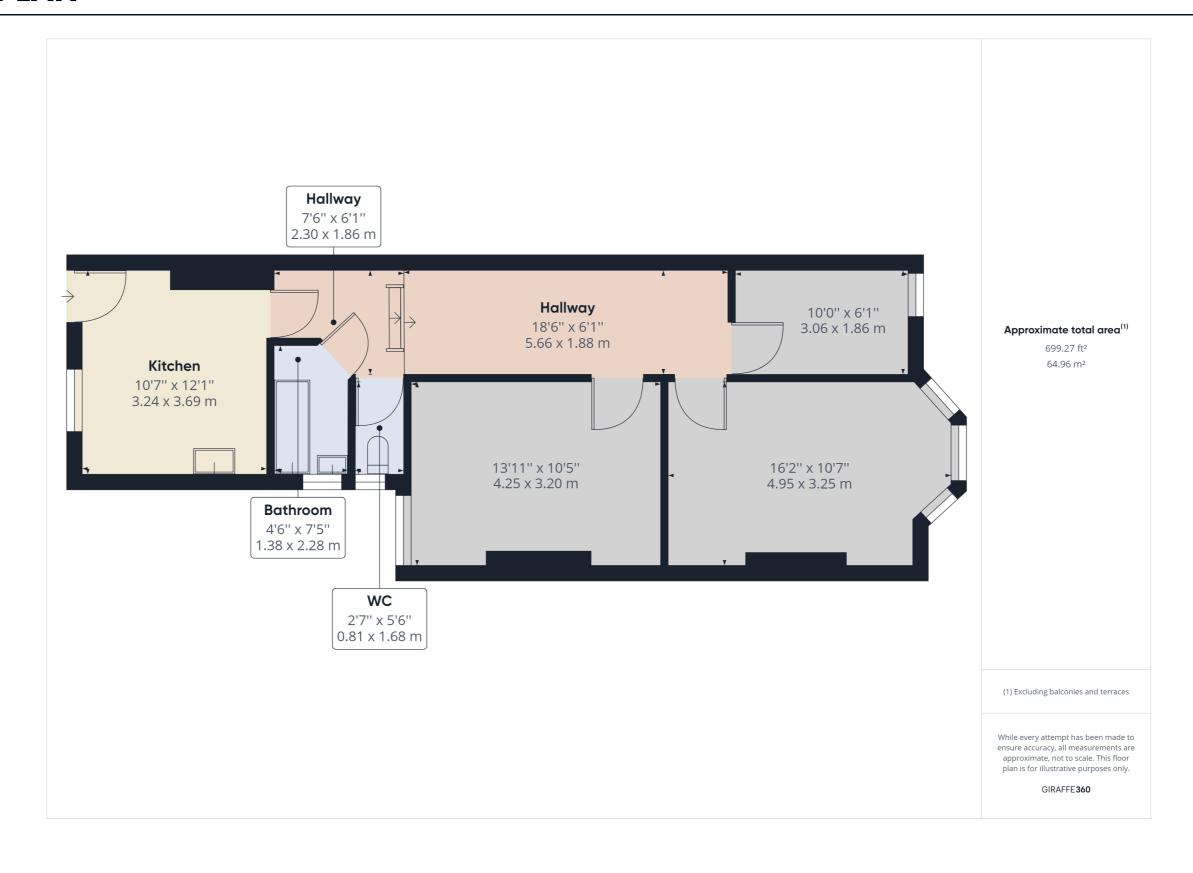

## **FLOOR PLAN**

By virtue of it's size and location, the flat is ideally suited for either first time buyers or as a potential investment purchase.

**Kitchen 10'7" x 12'1" (3.24 x 3.69m)** with linoleum flooring featuring double-glazed door, providing natural light and easy access. Wall and base units offer ample storage options. Stainless steel single bowl sink unit. Single glazed sash window, Boiler.

**Bathroom 4'6" x 7'5" (1.38 x 3.69m)** with linoleum flooring featuring a single-pane window. Equipped with a bath and pedestal basin. Loft hatch.

**Separate WC 2'7" x 5'6" (0.81 x 1.68m)** with linoleum flooring. Separate to the bathroom for added convenience. single-pane window.

**Hall 18'6" x 6'1" (5.66 x 1.88m)** with carpet flooring. Featuring a small triple view window under the ceiling, allowing natural light to brighten the area.

**Bedroom 1 13'11" x 10'5" (4.25 x 3.20m)** with carpet flooring. Boasting a front aspect with a single sash window, providing a view of the surroundings. Tiled gas fireplace adds character to the room.

**Lounge 16'2" x 10'7" (4.95 x 3.25m)** with carpet flooring. The large lounge area features double-glazed sash bay windows that offer a captivating view of the front garden. High ceilings add an elegant touch to this inviting space with a gas fire currently in place.

**Bedroom 2 10' x 6'1" (3.06 x 1.86m)** with carpet flooring. Offers a double-glazed sash-style single window. Loft hatch.

This property represents a fantastic opportunity to create your dream living space in one of the most sought-after areas in Babbacombe, Torquay. With its excellent location, private entrance and ample potential for modernisation, it's a must-see for those looking to invest in a property with character and charm.