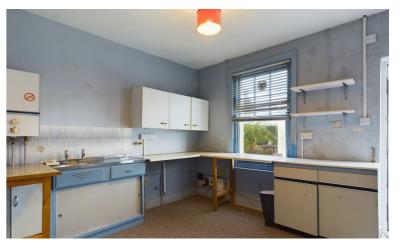

By virtue of it's size and location, the flat is ideally suited for either first time buyers or as a potential investment purchase.

**Kitchen 10'7" x 12'1" (3.24 x 3.69m)** with linoleum flooring featuring double-glazed door, providing natural light and easy access. Wall and base units offer ample storage options. Stainless steel single bowl sink unit. Single glazed sash window, Boiler.