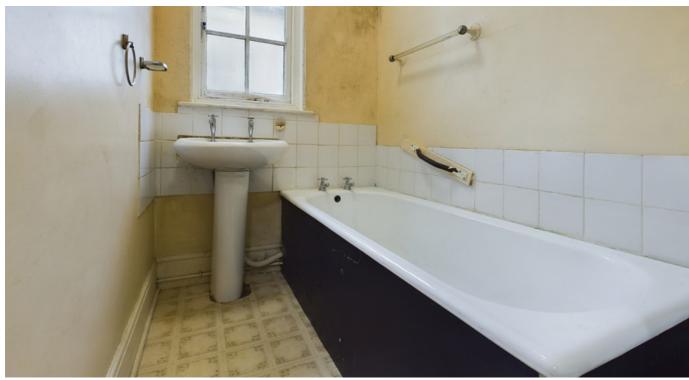

**Bathroom 4'6" x 7'5" (1.38 x 3.69m)** with linoleum flooring featuring a single-pane window. Equipped with a bath and pedestal basin. Loft hatch.

**Separate WC 2'7" x 5'6" (0.81 x 1.68m)** with linoleum flooring. Separate to the bathroom for added convenience. single-pane window.