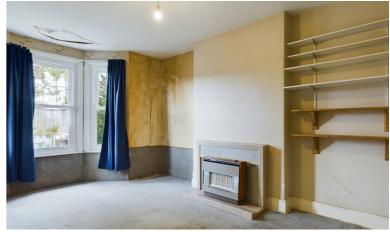

**Lounge 16'2" x 10'7" (4.95 x 3.25m)** with carpet flooring. The large lounge area features double-glazed sash bay windows that offer a captivating view of the front garden. High ceilings add an elegant touch to this inviting space with a gas fire currently in place.