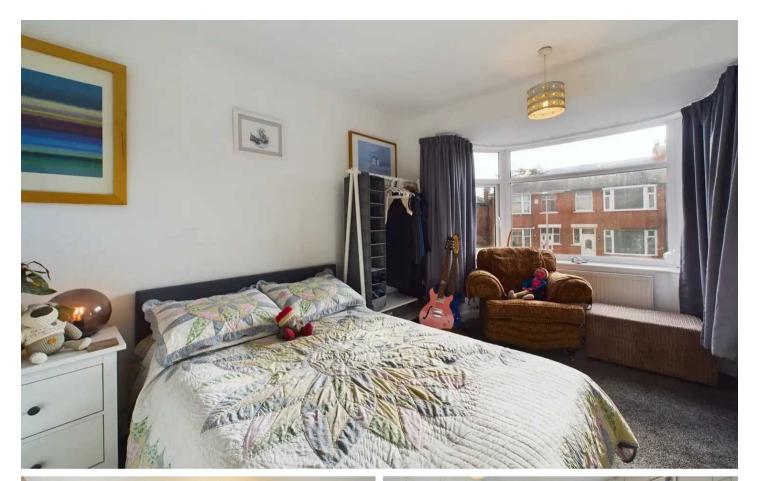

## Kitchen

11' 1" x 6' 2" (3.37m x 1.87m) Integrated Fridge / Freezer, gas hob electric oven. Combination boiler in cupboard, 3 years old.

**Bedroom 1** 14' 6" x 9' 9" (4.42m x 2.97m) Master bedroom to the front with bay window.