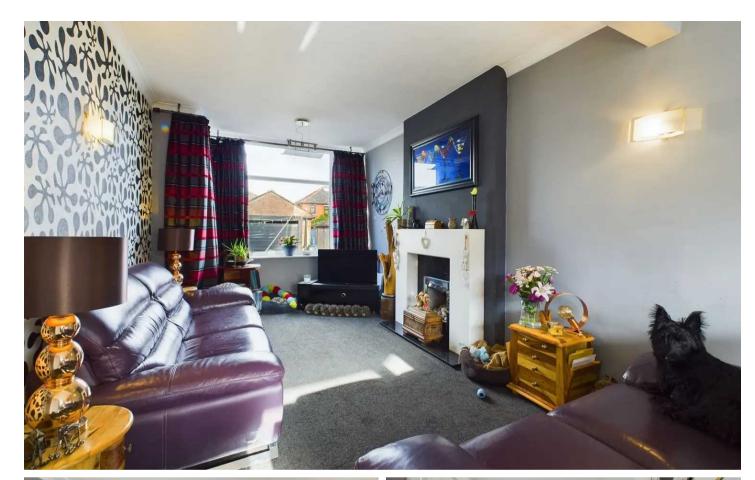

# Lounge / Diner

28' 1" x 10' 0" (8.56m x 3.04m) Open plan lounge / Diner with windows front and rear.