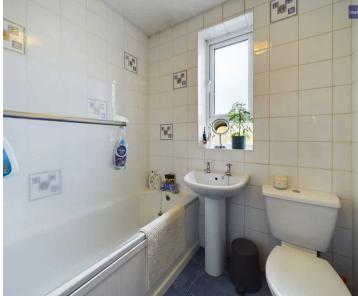

#### Bathroom

7' 1" x 6' 2" (2.15m x 1.87m) Family bathroom with 3 piece suite.