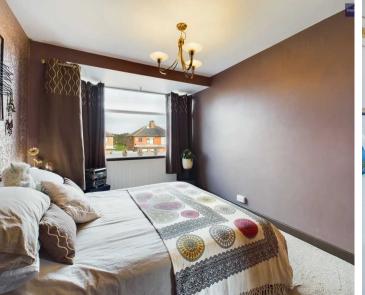

## Kitchen

11' 1" x 6' 2" (3.37m x 1.87m) Integrated Fridge / Freezer, gas hob electric oven. Combination boiler in cupboard, 3 years old.

**Bedroom 1** 14' 6" x 9' 9" (4.42m x 2.97m) Master bedroom to the front with bay window.