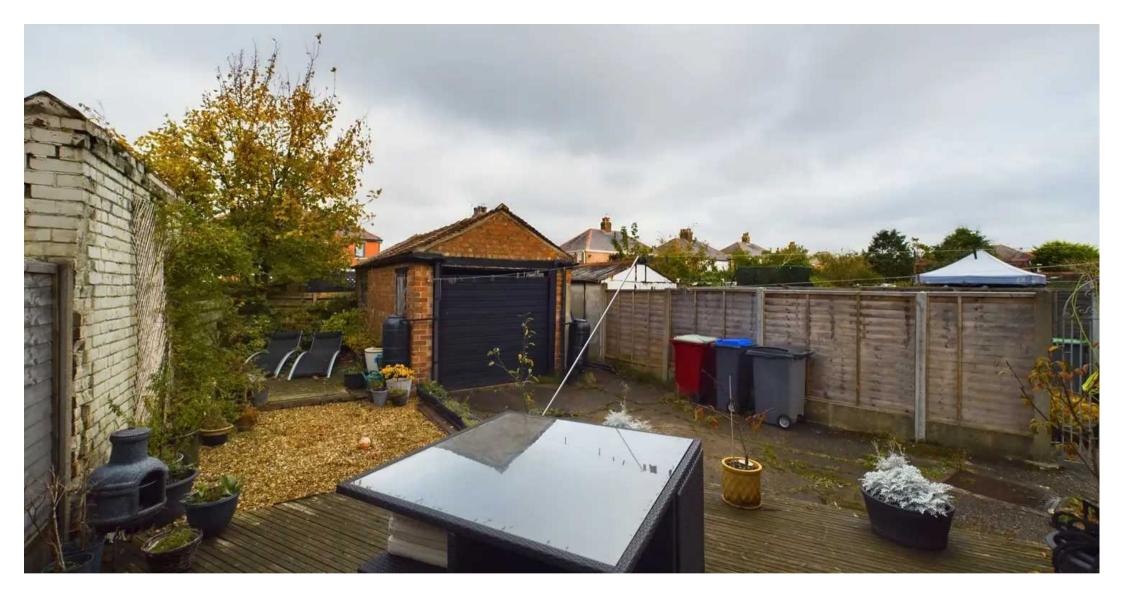

Now let's talk about the outside space. Imagine yourself sipping a cup of tea on your very own patio, basking in the warm sun and soaking up the tranquillity of your private backyard.

The icing on the cake is the location being close to Stanley park and Blackpool Victoria Hospital.

#### **REAR GARDEN**

North facing rear garden with access to the side of the property

#### GARAGE

Single Garage

Garage to the rear of the property with access from the side of the house.