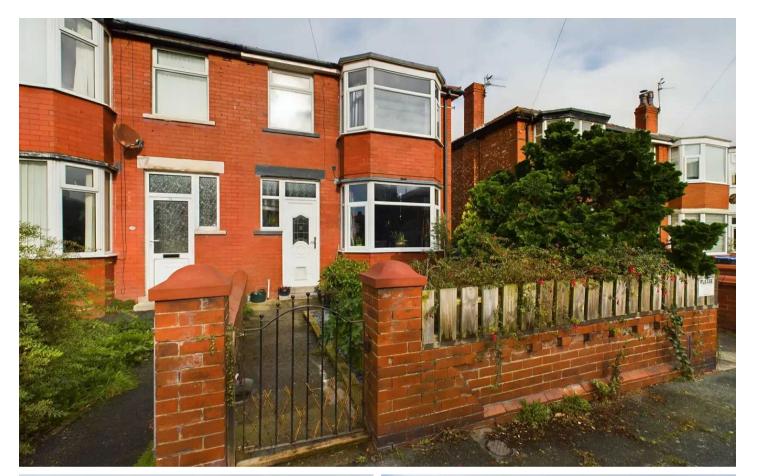

#### FRONT GARDEN

South facing front garden.

#### GARAGE

Single Garage

Garage to the rear of the property with access from the side of the house.