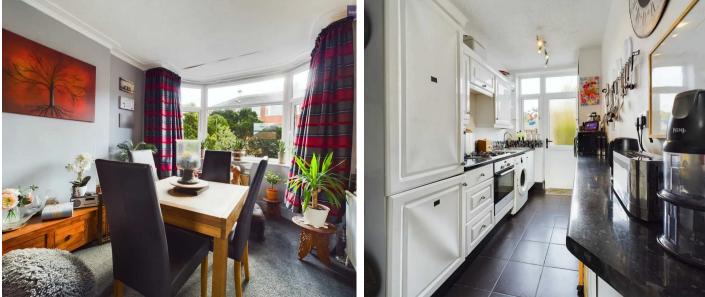

# Lounge / Diner

28' 1" x 10' 0" (8.56m x 3.04m) Open plan lounge / Diner with windows front and rear.

## Kitchen

11' 1" x 6' 2" (3.37m x 1.87m) Integrated Fridge / Freezer, gas hob electric oven. Combination boiler in cupboard, 3 years old.

**Bedroom 1** 14' 6" x 9' 9" (4.42m x 2.97m) Master bedroom to the front with bay window.