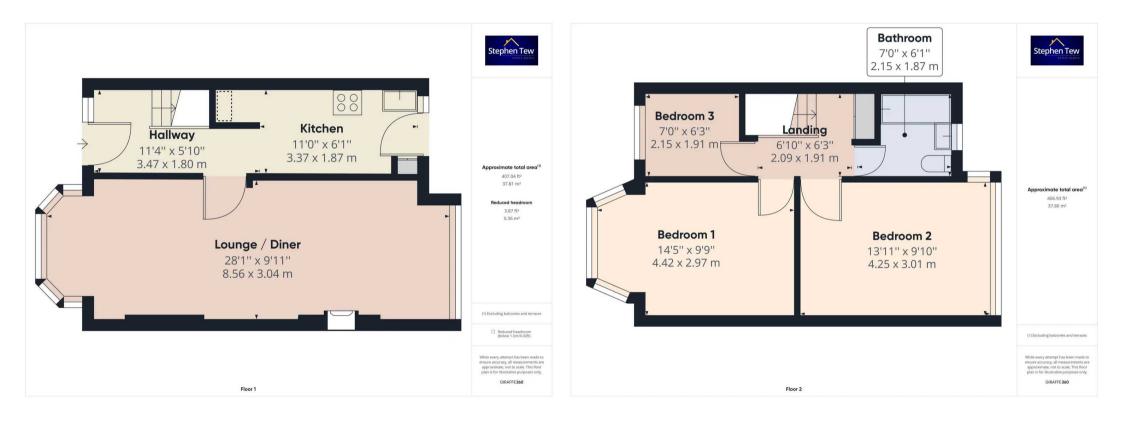

## Hallway

11' 5" x 5' 11" (3.47m x 1.80m) Entrance hall leading to lounge, kitchen and first floor landing.

# Lounge / Diner

28' 1" x 10' 0" (8.56m x 3.04m) Open plan lounge / Diner with windows front and rear.

## Kitchen

11' 1" x 6' 2" (3.37m x 1.87m) Integrated Fridge / Freezer, gas hob electric oven. Combination boiler in cupboard, 3 years old.

**Bedroom 1** 14' 6" x 9' 9" (4.42m x 2.97m) Master bedroom to the front with bay window.

**Bedroom 2** 13' 11" x 9' 11" (4.25m x 3.01m) Second bedroom to the rear with box window

**Bedroom 3** 7' 1" x 6' 3" (2.15m x 1.91m) Third bedroom to the front.

#### Bathroom

7' 1" x 6' 2" (2.15m x 1.87m) Family bathroom with 3 piece suite.