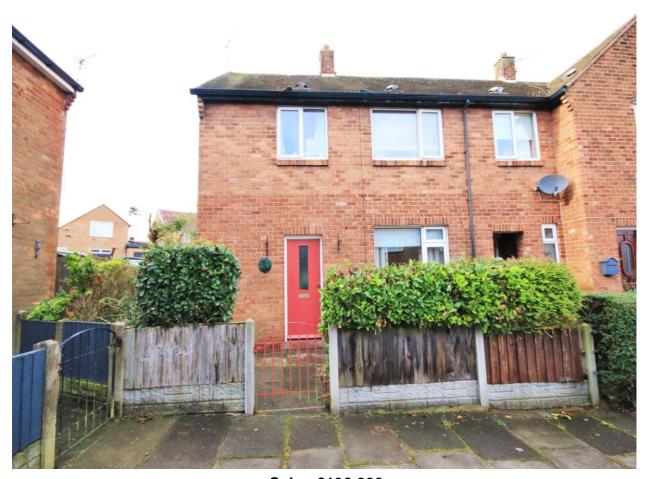

# Kitt Green Road, Marsh Green, Wigan, WN5 0EL

Sale: £130,000

Currently being refurbished by the current owner, this lovely property will look like a new house inside and out and includes new boiler, new bathroom and shower, newly decorated throughout and new flooring on ground floor. Ideal for a first time home. There are three bedrooms and bathroom to the first floor and sunshine lounge diner and kitchen with range cooker to the ground floor. There is an enclosed garden to the front and a side entrance leading to a large corner plot garden at the rear. The house is positioned within walking distance of local shops, schools and bus routes, with Wigan Town Centre just a few minutes' drive away. The area is popular with home owners and renters alike, so would suit a first time buyer or buy to let investor. A great house in a cul de sac location. Contact us today to arrange your early viewing appointment.

### **Exterior**

Enclosed garden to the front with side access to a large rear garden with mature trees and shrubs, lawn and patio area.

587 Ormskirk Road, Pemberton, Wigan, Greater Manchester WN5 8AG

587 Ormskirk Road, Pemberton, Wigan, Greater Manchester WN5 8AG