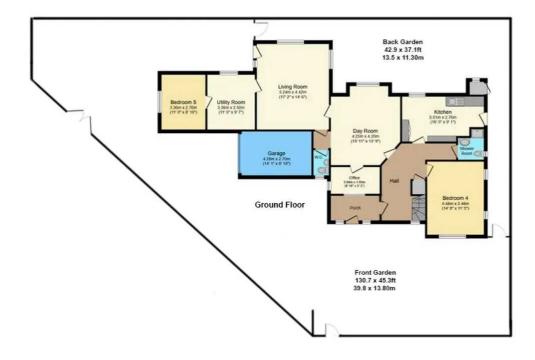

Downlands Road, Purley, CR8 Gross Internal Area 2258sq ft / 209.7sq meters While every attempt has been made to ensure the accuracy of the Boorplan shows, at measurements, positioning fictures fittings and wy other data shown are an approximate interpretation of thilastative exposes only and are not to scale. Ne responsibility is taken for any errors, omission, miss-statement or use of data shown. Plan produced by AR Net Media - www.artementia.uk