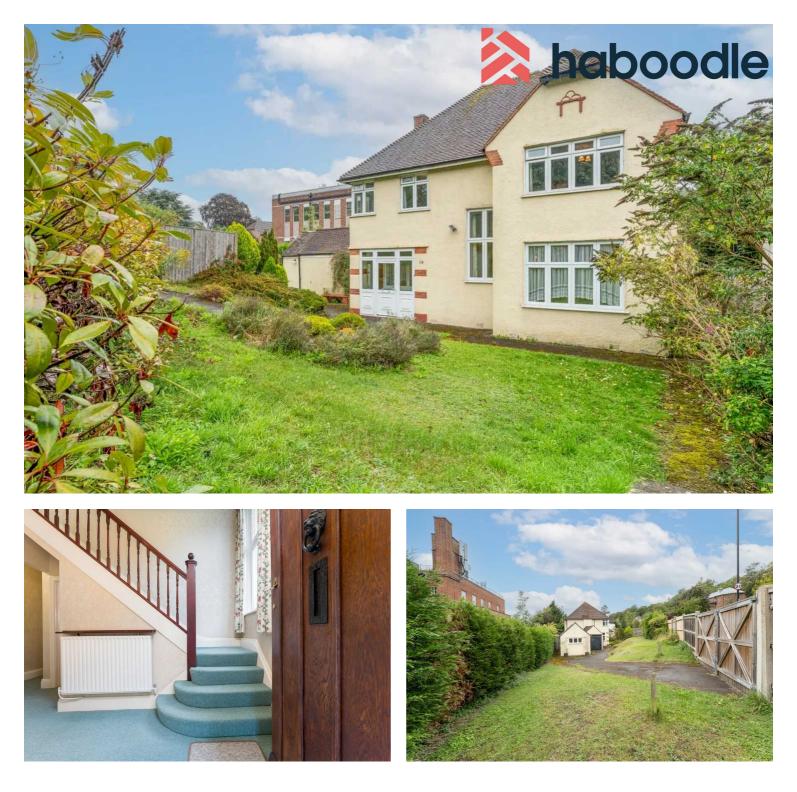

## 114 Downlands Road, Purley £650,000 Freehold

Spacious 5/6-bed detached house in sought-after location. Off-street parking, garage. Flexible living space with potential for development. Separate side annexe. Large corner plot. Close to Reedham Station, schools, amenities. Exciting opportunity to create dream home. No chain.

Tenure: Freehold

- Spacious Five/Six Bedroom
  Detached House
- Off Street Parking And Garage
- Sought After Residential Location
- Potential For Separate Side Annexe Of Three Rooms
- No Onward Chain
- Requiring Modernisation
- Large Corner Plot
- Close To Reedham Station, Schools And Amenities