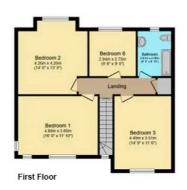

Downlands Road, Purley, CR8 Gross Internal Area 2258sq ft / 209.7sq meters While every attempt has been made to ensure the accuracy of the Boorplan shows, at measurements, positioning fictures fittings and wy other data shown are an approximate interpretation of thilastative exposes only and are not to scale. Ne responsibility is taken for any errors, omission, miss-statement or use of data shown. Plan produced by AR Net Media - www.artementia.uk