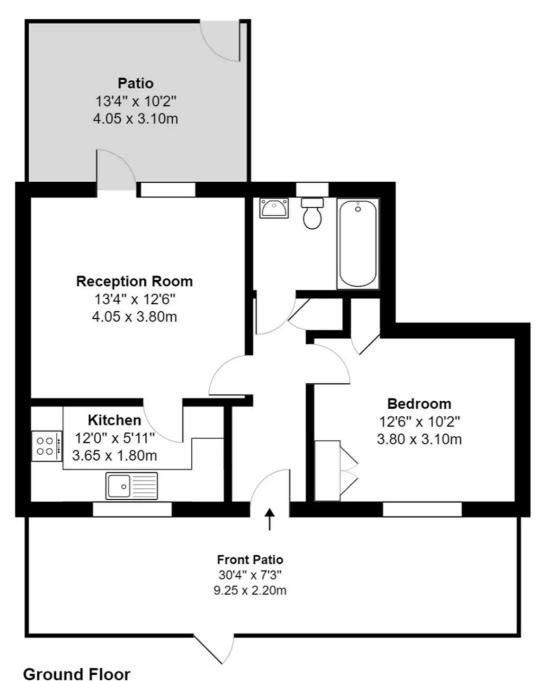

## Great Chart Street London SW11 Gross Internal Area 503sq ft / 46.7sq meters

Whilist every attempt has been made to ensure the accuracy of the floorplan shown, all measurements, positioning fixtures fittings and any other data shown are an approximate interpretation for illustrative purposes only and are not to scale. No responsibility is taken for any errors, omission, miss-statement or use of data shown.

Plan produced by AR Net Media - www.arnetmedia.uk