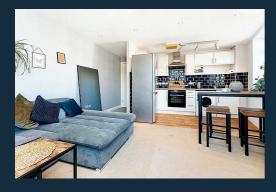

A secure entry system and a modern lift offer both security and convenience. Inside, the apartment there is an abundance of natural light that filters through all of the rooms. The property has an open-plan living and dining area and, a modern kitchen, two generous double bedrooms with tripe-glazed windows, brilliant for first-time buyers looking for extra space or renting a room to help cover bills. A good-sized bathroom with stylish metro tiles and a shower over the bath.