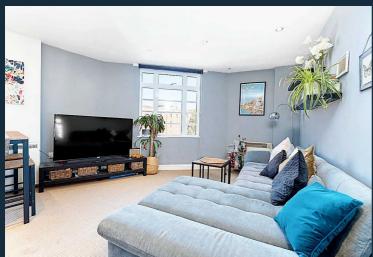

A secure entry system and a modern lift offer both security and convenience. Inside, the apartment there is an abundance of natural light that filters through all of the rooms. The property has an open-plan living and dining area and, a modern kitchen, two generous double bedrooms with tripe-glazed windows, brilliant for first-time buyers looking for extra space or renting a room to help cover bills. A good-sized bathroom with stylish metro tiles and a shower over the bath.