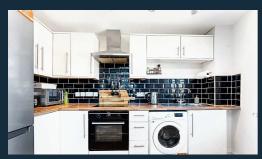

A secure entry system and a modern lift offer both security and convenience. Inside, the apartment there is an abundance of natural light that filters through all of the rooms. The property has an open-plan living and dining area and, a modern kitchen, two generous double bedrooms with tripe-glazed windows, brilliant for first-time buyers looking for extra space or renting a room to help cover bills. A good-sized bathroom with stylish metro tiles and a shower over the bath.