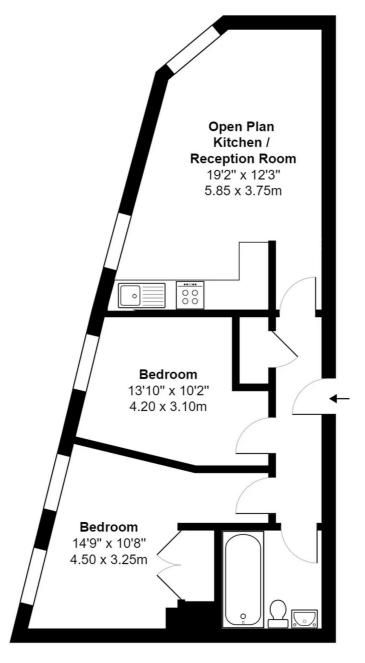

## Streatham Hill London SW2 Gross Internal Area 602sq ft / 56sq meters

Whilist every attempt has been made to ensure the accuracy of the floorplan shown, all measurements, positioning fixtures fittings and any other data shown are an approximate interpretation for illustrative purposes only and are not to scale. No responsibility is taken for any errors, omission, miss-statement or use of data shown. Plan produced by AR Net Media - www.amedimedia.uk