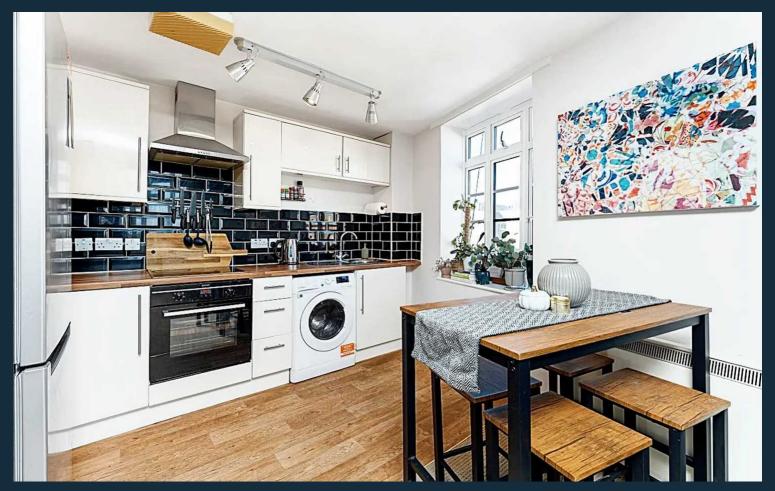

A secure entry system and a modern lift offer both security and convenience. Inside, the apartment there is an abundance of natural light that filters through all of the rooms. The property has an open-plan living and dining area and, a modern kitchen, two generous double bedrooms with tripe-glazed windows, brilliant for first-time buyers looking for extra space or renting a room to help cover bills. A good-sized bathroom with stylish metro tiles and a shower over the bath.