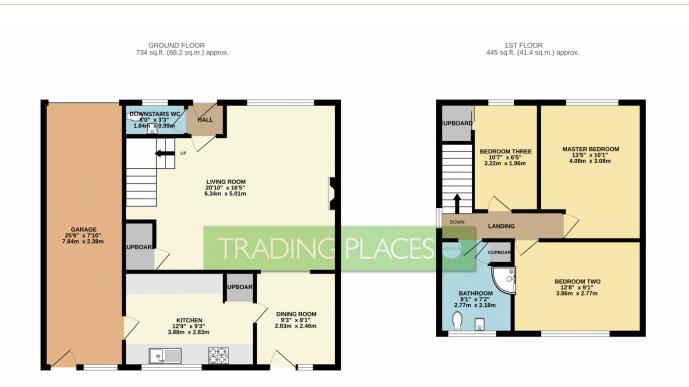

#### TOTAL FLOOR AREA : 1179 sq.ft. (109.5 sq.m.) approx.

Whilst every attempt has been made to ensure the accuracy of the footpath contained here, measurements of doors, vindows, rooms and any other liters are approximate and no responsibility is taken for any error, prospective purchaser. The services, systems and applications shown have not been tested and no guarantee as to their operability or efficiency can be given.