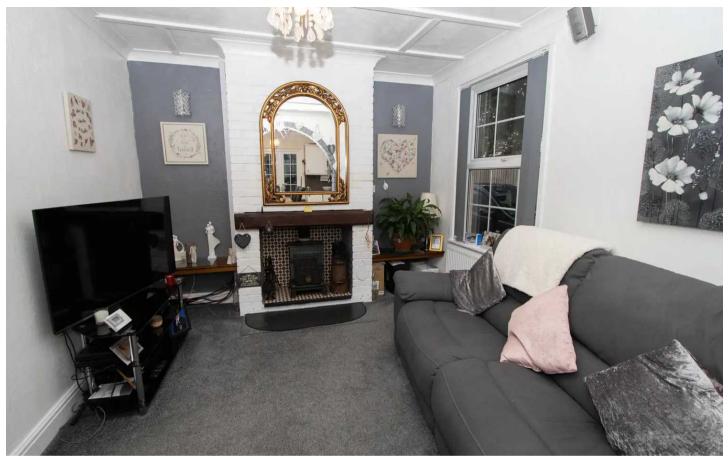

#### **Living Room**

Has a tv point, window overlooking the rear garden and a door into the garage/games room.

## **Sitting Room**

12' 1" x 10' 6" (3.68m x 3.20m)

A comfortable room with a fitted wood burner and a uPVC double glazed window to the side. A brick archway leads to the kitchen/breakfast room.