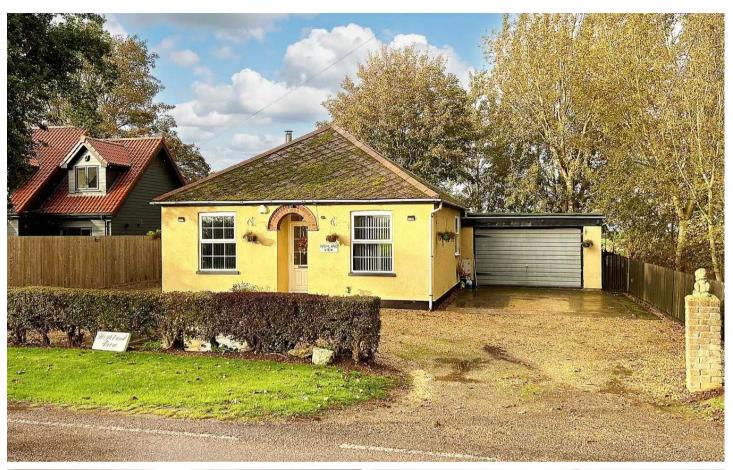

# Highland View Benwick Road

Doddington, March

Charming 3-bed bungalow set in a tranquil rural location with open fields. Spacious and versatile interior, generous outside space, and breathtaking field views. Features a garage/games room and workshop. Convenient for local amenities. A rare find that offers a perfect balance of tranquillity and practicality.

Council Tax band: B

Tenure: Freehold

- Detached bungalow in rural location
- Open fields to front and rear
- 3 bedrooms, 2 reception rooms
- Garage/games room and a large workshop with inspection pit
- In/out driveway with lots of parking space
- Edge of village position but convenient for local village facilities
- Charm and character throughout
- Large rear garden with field views

#### **GARAGE**

Single Garage

Within the rear garden is a larger than average garage/workshop that has power, light, an inspection pit and a sliding door to the side and up and over door to the front.