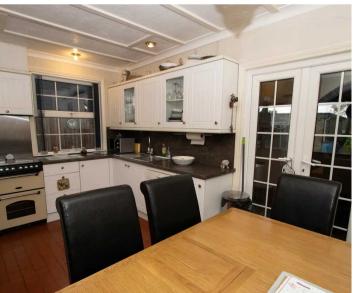

# Kitchen/breakfast room

14' 2" x 10' 0" (4.32m x 3.05m)

A modern white kitchen with a full range of base, drawer and wall mounted units, space for a cooker and fridge/freezer and a sink with mixer tap over. There are uPVC double glazed windows to the front and side and french doors that open into the utility room.

### **Utility room**

14' 4" x 5' 5" (4.37m x 1.65m)

Space and plumbing for a washing machine, doors to the kitchen and windows and doors overlooking the rear garden.