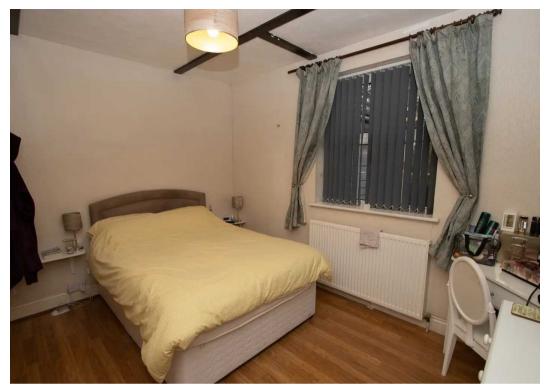

#### Bedroom 1

10' 10" x 10' 6" (3.30m x 3.20m)

A double bedroom with built in wardrobes and a uPVC double glazed window to the front of the property.

#### Bedroom 2

12' 1" x 10' 2" (3.68m x 3.10m)

A double bedroom with a uPVC double glazed window to the front of the property

#### Bedroom 3

12' 0" x 10' 2" (3.66m x 3.10m)

A double bedroom with a uPVC double glazed window to the side of the property.