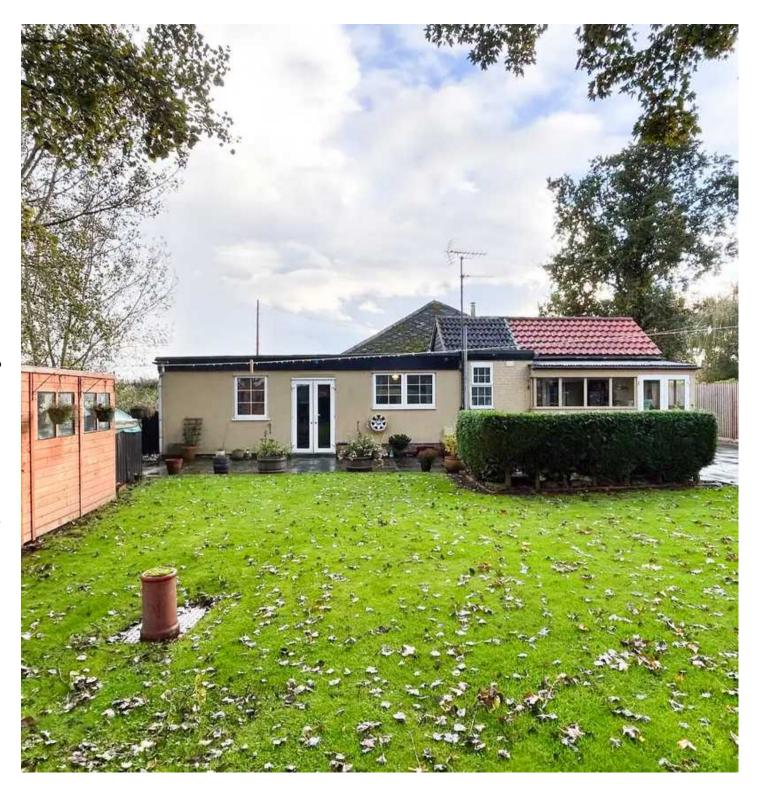

#### Rear Garden

The rear garden has a paved patio area, further access to the workshop and a lawned garden interspersed with a variety of mature trees. There are open fields to the rear.

#### **GARAGE**

Single Garage

Within the rear garden is a larger than average garage/workshop that has power, light, an inspection pit and a sliding door to the side and up and over door to the front.