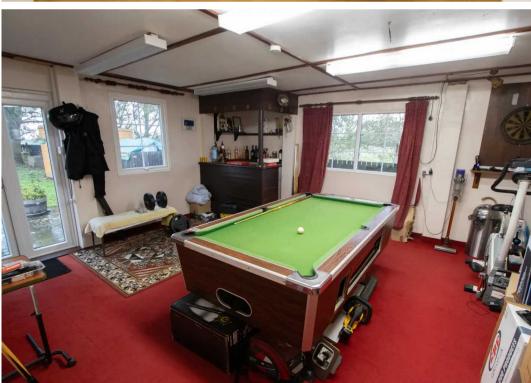

# Garage/games room

17' 5" x 15' 3" (5.31m x 4.65m)

A large multi purpose room that still has the original garage door, a fitted bar, power, lighting, doors and windows that overlook the rear garden.