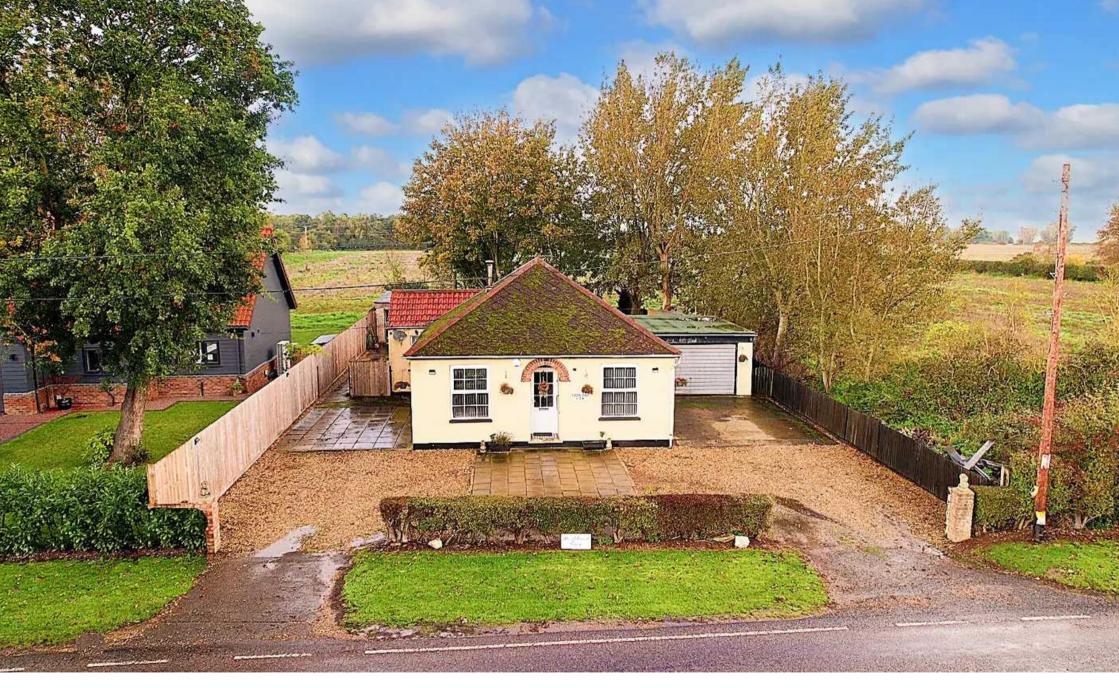

# Highland View Benwick Road

Doddington, March

Charming 3-bed bungalow set in a tranquil rural location with open fields. Spacious and versatile interior, generous outside space, and breathtaking field views. Features a garage/games room and workshop. Convenient for local amenities. A rare find that offers a perfect balance of tranquillity and practicality.

Council Tax band: B

Tenure: Freehold

- Detached bungalow in rural location
- Open fields to front and rear
- 3 bedrooms, 2 reception rooms
- Garage/games room and a large workshop with inspection pit
- In/out driveway with lots of parking space
- Edge of village position but convenient for local village facilities
- Charm and character throughout
- Large rear garden with field views

#### Front Garden

The front garden has an in/out drive and lots of off road parking space. The driveway leads to the side of the property and gives further parking and gated access into the rear garden.

#### Rear Garden

The rear garden has a paved patio area, further access to the workshop and a lawned garden interspersed with a variety of mature trees. There are open fields to the rear.