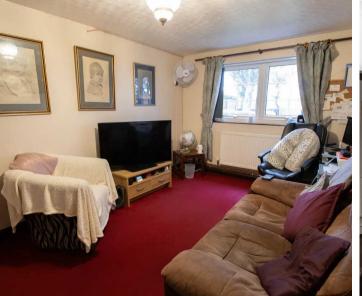

#### **Living Room**

Has a tv point, window overlooking the rear garden and a door into the garage/games room.

# Garage/games room

17' 5" x 15' 3" (5.31m x 4.65m)

A large multi purpose room that still has the original garage door, a fitted bar, power, lighting, doors and windows that overlook the rear garden.