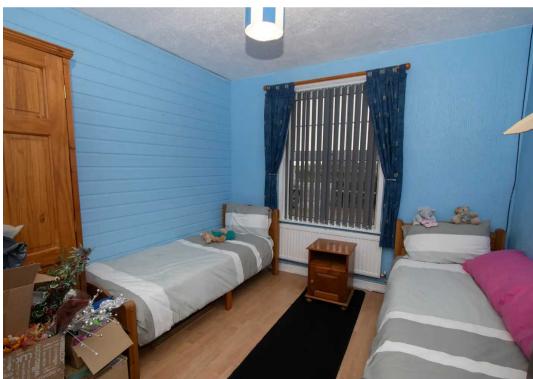

#### Bedroom 1

10' 10" x 10' 6" (3.30m x 3.20m)

A double bedroom with built in wardrobes and a uPVC double glazed window to the front of the property.

#### Bedroom 2

12' 1" x 10' 2" (3.68m x 3.10m)

A double bedroom with a uPVC double glazed window to the front of the property

#### Bedroom 3

12' 0" x 10' 2" (3.66m x 3.10m)

A double bedroom with a uPVC double glazed window to the side of the property.