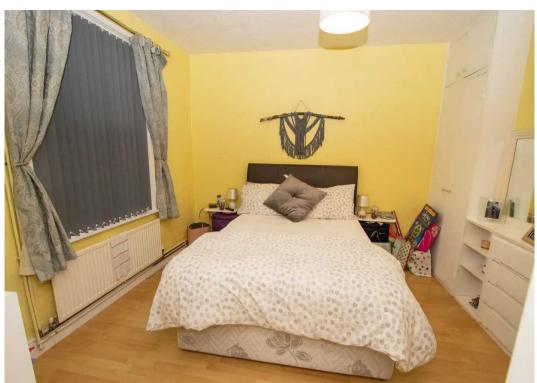

#### Bedroom 1

10' 10" x 10' 6" (3.30m x 3.20m)

A double bedroom with built in wardrobes and a uPVC double glazed window to the front of the property.

#### Bedroom 2

12' 1" x 10' 2" (3.68m x 3.10m)

A double bedroom with a uPVC double glazed window to the front of the property

#### Bedroom 3

12' 0" x 10' 2" (3.66m x 3.10m)

A double bedroom with a uPVC double glazed window to the side of the property.