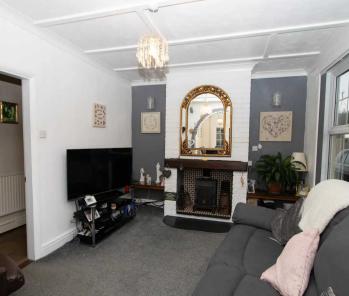

## **Sitting Room**

12' 1" x 10' 6" (3.68m x 3.20m)

A comfortable room with a fitted wood burner and a uPVC double glazed window to the side. A brick archway leads to the kitchen/breakfast room.