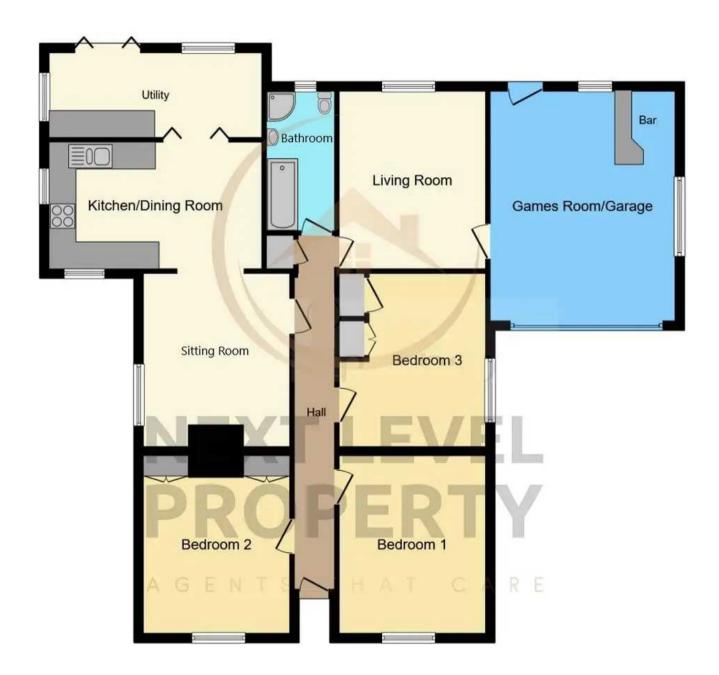

Council Tax band: B

Tenure: Freehold

- Detached bungalow in rural location
- Open fields to front and rear
- 3 bedrooms, 2 reception rooms
- Garage/games room and a large workshop with inspection pit
- In/out driveway with lots of parking space
- Edge of village position but convenient for local village facilities
- Charm and character throughout
- Large rear garden with field views

#### **Living Room**

Has a tv point, window overlooking the rear garden and a door into the garage/games room.

## **Sitting Room**

12' 1" x 10' 6" (3.68m x 3.20m)

A comfortable room with a fitted wood burner and a uPVC double glazed window to the side. A brick archway leads to the kitchen/breakfast room.

# Kitchen/breakfast room

14' 2" x 10' 0" (4.32m x 3.05m)

A modern white kitchen with a full range of base, drawer and wall mounted units, space for a cooker and fridge/freezer and a sink with mixer tap over. There are uPVC double glazed windows to the front and side and french doors that open into the utility room.

### **Utility room**

14' 4" x 5' 5" (4.37m x 1.65m)

Space and plumbing for a washing machine, doors to the kitchen and windows and doors overlooking the rear garden.

#### Bedroom 1

10' 10" x 10' 6" (3.30m x 3.20m)

A double bedroom with built in wardrobes and a uPVC double glazed window to the front of the property.

#### Bedroom 2

12' 1" x 10' 2" (3.68m x 3.10m)

A double bedroom with a uPVC double glazed window to the front of the property

#### Bedroom 3

12' 0" x 10' 2" (3.66m x 3.10m)

A double bedroom with a uPVC double glazed window to the side of the property.

#### Bathroom

A spacious bathroom that has a bath, hand basin set to vanity unit, low level WC and a separate shower cubicle. Part tiled walls and splashbacks and a uPVC double glazed window to the rear.

# Garage/games room

17' 5" x 15' 3" (5.31m x 4.65m)

A large multi purpose room that still has the original garage door, a fitted bar, power, lighting, doors and windows that overlook the rear garden.