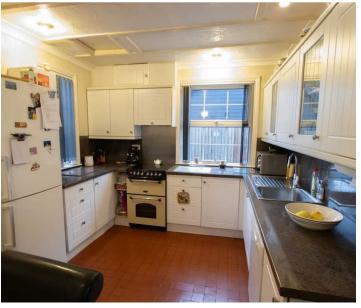

# Kitchen/breakfast room

14' 2" x 10' 0" (4.32m x 3.05m)

A modern white kitchen with a full range of base, drawer and wall mounted units, space for a cooker and fridge/freezer and a sink with mixer tap over. There are uPVC double glazed windows to the front and side and french doors that open into the utility room.

### **Utility room**

14' 4" x 5' 5" (4.37m x 1.65m)

Space and plumbing for a washing machine, doors to the kitchen and windows and doors overlooking the rear garden.