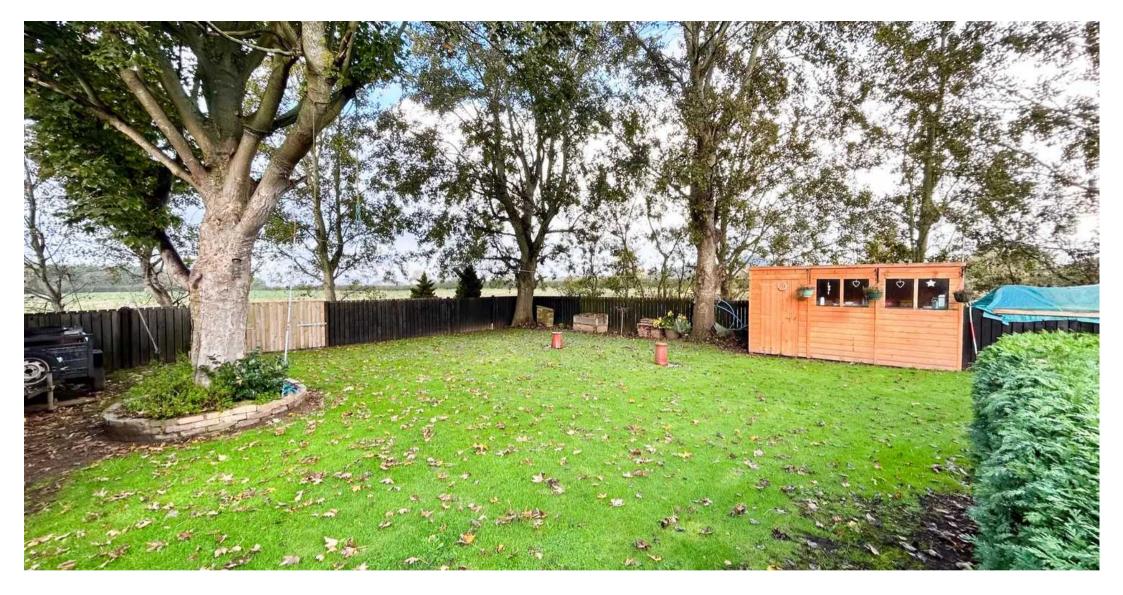

#### Rear Garden

The rear garden has a paved patio area, further access to the workshop and a lawned garden interspersed with a variety of mature trees. There are open fields to the rear.