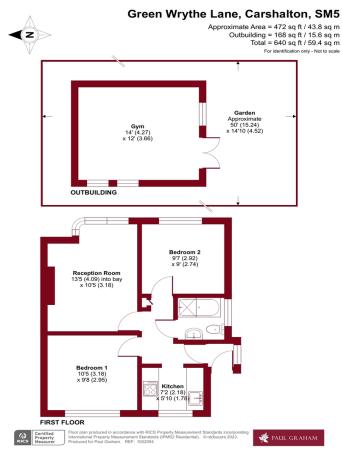

## **ENTRANCE HALL**

**RECEPTION ROOM** 13' 5" x 10' 5" (4.09m x 3.18m)

**KITCHEN** 7' 2" x 5' 10" (2.18m x 1.78m)

BEDROOM 1 10' 5" x 9' 8" (3.18m x 2.95m)

BEDROOM 2 9' 7" x 9' 0" (2.92m x 2.74m)

BATHROOM

LOFT SPACE

GARDEN 50' 0" x 14' 10" (15.24m x 4.52m)

**LOG CABIN / GYM** 14' 0" x 12' 0" (4.27m x 3.66m)

IMP ORTANT NOTE: Paul Graham have not tested any services, heating system, appliances, fixtures or fittings. References to the tenu re of a property a re based on information supplied by the seller as Paul Graham have not had sight of the title documents. Neither has Paul Graham checked any existing or necessary planning consents, building regul ations or rights of way. Prospective purchasers are advised to obtain verification from their solicitor or surveyor. PLEASE NOTE: All measurements are approximate and represent the maximum dimensions of any room (into bays and alcoves) and a margin of error should be allowed.