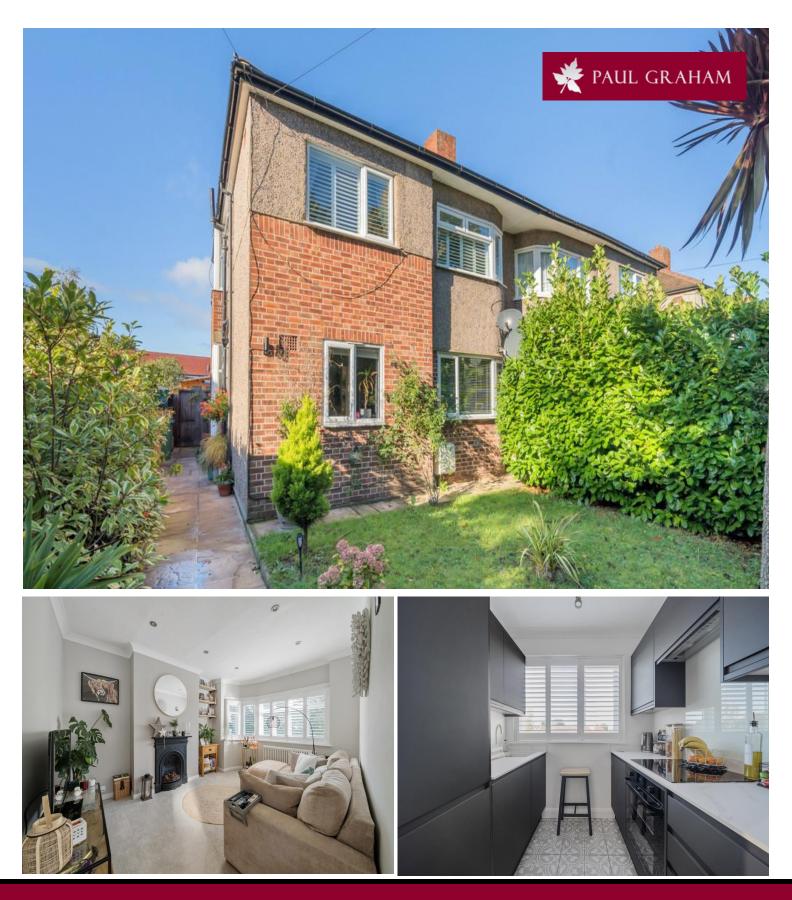

## 149a Green Wrythe Lane, Carshalton, SM5 2ST | Guide Price £325,000 Leasehold

This stunning and contemporary two bedroom first-floor maisonette is immaculately finished throughout and is offered to the market with no onward chain. As you step inside, you'll be greeted by an interior that exudes modern elegance. The open and bright living spaces are adorned with fresh, stylish decor. The standout feature of this home is undoubtedly the newly renovated modern kitchen that features sleek cabinetry, high-end appliances, and plenty of counter space. Also, the modern, elegant bathroom is a noteworthy feature. The property further boasts two spacious double bedrooms and a private garden, which also houses a spacious log cabin currently utilized as a gym.