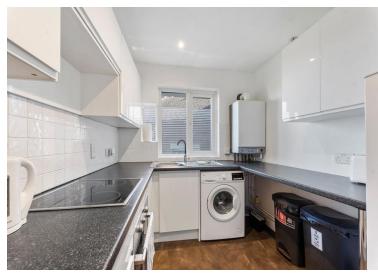

## STAIRS TO TOP FLOOR

**ENTRANCE HALL** 

**LOUNGE** 12' 3" x 11' 9" (3.73m x 3.58m)

**STUDY/BEDROOM 3** 12' 3" x 6' 5 max" (3.73m x 1.96m)

**KITCHEN** 8' 7" x 7' 6" (2.62m x 2.29m)

**BEDROOM 1** 17' 11 max" x 11' 3" (5.46m x 3.43m)