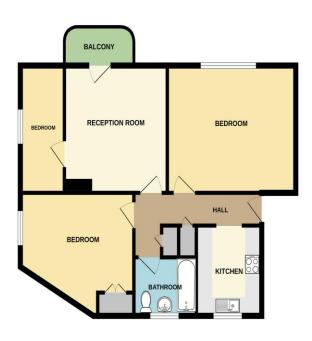

GROUND FLOOR 699 sq.ft. (64.9 sq.m.) approx.

TOTAL FLOOR AREA, 1699 s.q. ft. (54.9 s.q. m.) approx.

Whither every altering has been made to ensure the extracting of the totorpalic contaneed them, resourcement of door, undows, noors and any other terms are approximate and no responsibility is taken for any other terms are supproximate and no responsibility in the continued of the continue

## **COMMUNAL ENTRANCE**

## STAIRS TO TOP FLOOR

**ENTRANCE HALL** 

**LOUNGE** 12' 3" x 11' 9" (3.73m x 3.58m)

**STUDY/BEDROOM 3** 12' 3" x 6' 5 max" (3.73m x 1.96m)

**KITCHEN** 8' 7" x 7' 6" (2.62m x 2.29m)

**BEDROOM 1** 17' 11 max" x 11' 3" (5.46m x 3.43m)

**BEDROOM 2** 15' x 12' 2" (4.57m x 3.71m)

PRIVATE BALCONY

**GAS CENTRAL HEATING** 

**CLOSE TO TOWN CENTRE** 

IMP ORTANT NOTE: Paul Graham have not tested any services, heating system, appliances, fixtures or fittings. References to the tenure of a property are based on information supplied by the seller as Paul Graham have not had sight of the title documents. Neither has Paul Graham checked any existing or necessary planning consents, building regul ations or rights of way. Prospective purchasers are advised to obtain verification from their solicitor or surveyor. PLEASE NOTE: All measurements are approximate and represent the maximum dimensions of any room (into bays and alcoves) and a margin of error should be allowed.