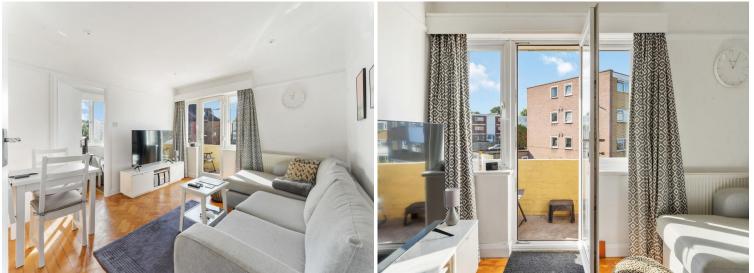

Flat 12 Manor House, Manor Road, Wallington, Surrey, SM6 0AE | £295,000 Leasehold

Situated on the top floor this well presented apartment is offered for sale benefiting from an extended lease. The property boasts a good size lounge (part of which has been partitioned to create an office/bedroom 3) with a doors to a private balcony, two double bedrooms, a modern kitchen and bathroom. Being positioned close to the town centre and station this property would be great for commuters and first time buyers.

## STAIRS TO TOP FLOOR

**ENTRANCE HALL** 

**LOUNGE** 12' 3" x 11' 9" (3.73m x 3.58m)

**STUDY/BEDROOM 3** 12' 3" x 6' 5 max" (3.73m x 1.96m)

**KITCHEN** 8' 7" x 7' 6" (2.62m x 2.29m)

**BEDROOM 1** 17' 11 max" x 11' 3" (5.46m x 3.43m)

**BEDROOM 2** 15' x 12' 2" (4.57m x 3.71m)

PRIVATE BALCONY

**GAS CENTRAL HEATING** 

**CLOSE TO TOWN CENTRE** 

IMP ORTANT NOTE: Paul Graham have not tested any services, heating system, appliances, fixtures or fittings. References to the tenure of a property are based on information supplied by the seller as Paul Graham have not had sight of the title documents. Neither has Paul Graham checked any existing or necessary planning consents, building regul ations or rights of way. Prospective purchasers are advised to obtain verification from their solicitor or surveyor. PLEASE NOTE: All measurements are approximate and represent the maximum dimensions of any room (into bays and alcoves) and a margin of error should be allowed.