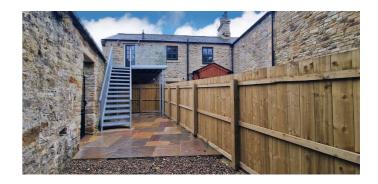

Externally the property enjoys a great patio and gravelled area, with allocated parking to the side.