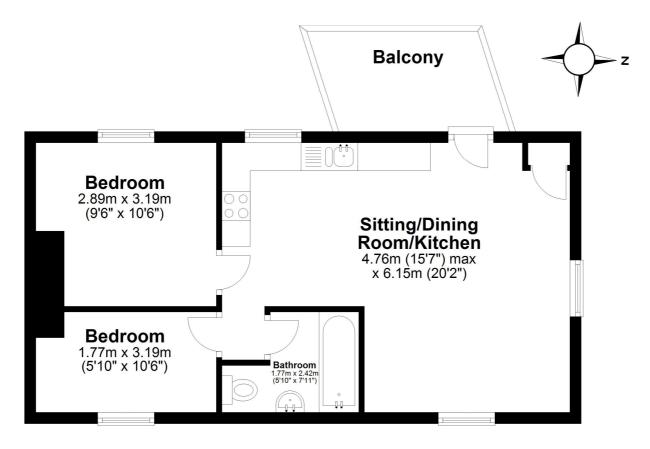

## First Floor

Approx. 44.9 sq. metres (483.7 sq. feet)

## Total area: approx. 44.9 sq. metres (483.7 sq. feet) 6a Burn Lane, Hexham

IMPORTANT NOTE: Consumer Protection from Unfair Trading Regulations 2008 and the Business Protection from Misleading Marketing Regulations 2008: We endeavour to make our sales particulars accurate and reliable. They should be considered as general guidance only and do not constitute all or any part of the contract. None of the services, fittings and equipment have been tested. Measurements, where given, are approximate and for descriptive purposes only. Boundaries cannot be guaranteed and must be checked by solicitors prior to exchange of contracts. Prospective buyers and their advisers should satisfy themselves as to the facts, and before arranging an inspection, availability. Further information on points of particular importance can be provided. No person in the employment of YoungsRPS (NE) Ltd has any authority to make or give any representation or warranty whatever in relation to this property.