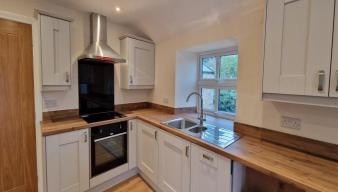

#### DESCRIPTION

A recently refurbished two bedroom first floor apartment completed to an excellent standard benefiting from allocated parking and private outside space in the heart of Hexham.

Entering the apartment to the rear of the property via private entrance stairway and feature balcony with glass balustrade. The open plan kitchen/lounge offers laminate flooring throughout, double glazed window to the front and side, tall storage unit, wall and base units with contrasting work surfaces, stainless steel sink with mixer tap, integral dishwasher, electric hob and oven with extractor hood and splashback. There is a double bedroom with rear aspect and single bedroom with front, a partially tiled bathroom with WC, wash hand basin, towel rail and bath with shower over.