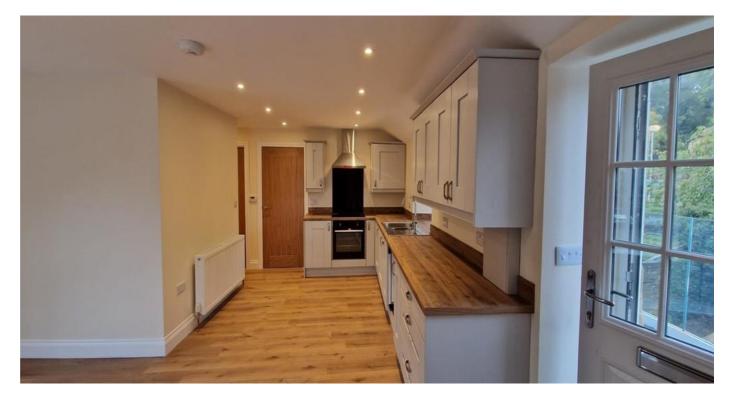

#### DESCRIPTION

A recently refurbished two bedroom first floor apartment completed to an excellent standard benefiting from allocated parking and private outside space in the heart of Hexham.

Entering the apartment to the rear of the property via private entrance stairway and feature balcony with glass balustrade. The open plan kitchen/lounge offers laminate flooring throughout, double glazed window to the front and side, tall storage unit, wall and base units with contrasting work surfaces, stainless steel sink with mixer tap, integral dishwasher, electric hob and oven with extractor hood and splashback. There is a double bedroom with rear aspect and single bedroom with front, a partially tiled bathroom with WC, wash hand basin, towel rail and bath with shower over.