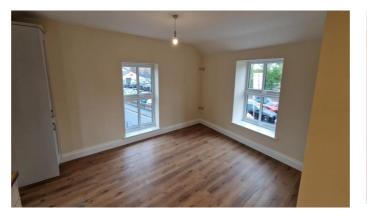

#### DESCRIPTION

A recently refurbished two bedroom first floor apartment completed to an excellent standard benefiting from allocated parking and private outside space in the heart of Hexham.

Entering the apartment to the rear of the property via private entrance stairway and feature balcony with glass balustrade. The open plan kitchen/lounge offers laminate flooring throughout, double glazed window to the front and side, tall storage unit, wall and base units with contrasting work surfaces, stainless steel sink with mixer tap, integral dishwasher, electric hob and oven with extractor hood and splashback. There is a double bedroom with rear aspect and single bedroom with front, a partially tiled bathroom with WC, wash hand basin, towel rail and bath with shower over.