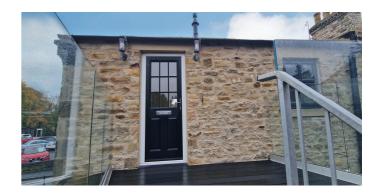

#### DESCRIPTION

A recently refurbished two bedroom first floor apartment completed to an excellent standard benefiting from allocated parking and private outside space in the heart of Hexham.

Entering the apartment to the rear of the property via private entrance stairway and feature balcony with glass balustrade. The open plan kitchen/lounge offers laminate flooring throughout, double glazed window to the front and side, tall storage unit, wall and base units with contrasting work surfaces, stainless steel sink with mixer tap, integral dishwasher, electric hob and oven with extractor hood and splashback. There is a double bedroom with rear aspect and single bedroom with front, a partially tiled bathroom with WC, wash hand basin, towel rail and bath with shower over.