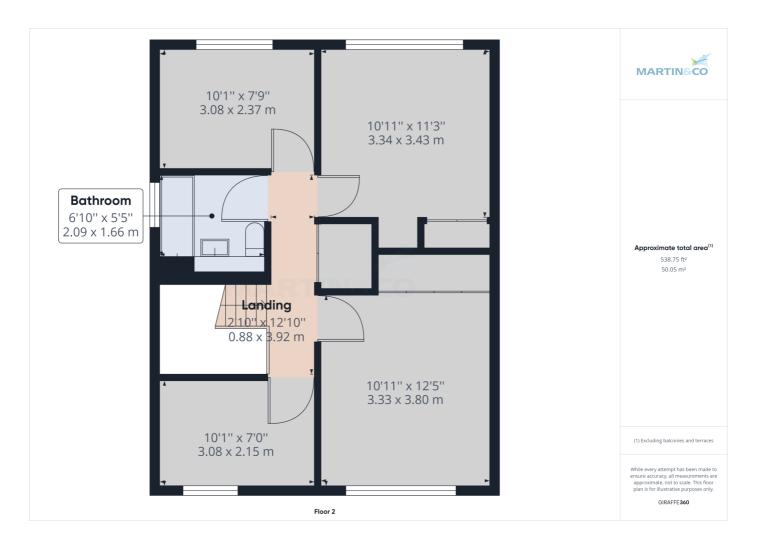

### **Property**

Detached Type:

**Bedrooms:** 

Plot Area: 0.07 acres **Council Tax:** Band D **Annual Estimate:** £2,112 **Title Number:** CE73521

**UPRN:** 100110039989

Freehold Tenure: