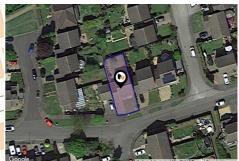

## **MONTAGUS HARRIER, GUISBOROUGH, TS14**

### **Property**

Detached Type:

**Bedrooms:** 

Plot Area: 0.07 acres **Council Tax:** Band D **Annual Estimate:** £2,112 **Title Number:** CE73521

**UPRN:** 100110039989

Freehold Tenure: