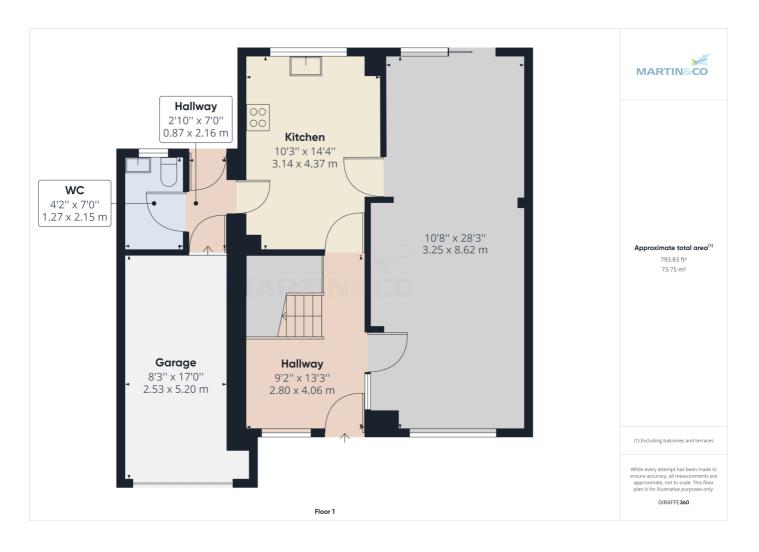

### **Property**

Detached Type:

**Bedrooms:** 

Plot Area: 0.07 acres **Council Tax:** Band D **Annual Estimate:** £2,112 **Title Number:** CE73521

**UPRN:** 100110039989

Freehold Tenure: