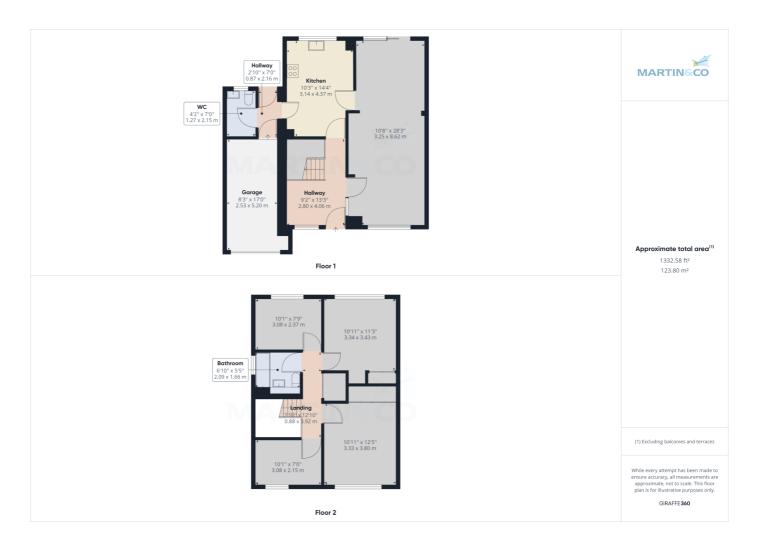

### **Property**

Detached Type:

**Bedrooms:** 

Plot Area: 0.07 acres **Council Tax:** Band D **Annual Estimate:** £2,112 **Title Number:** CE73521

**UPRN:** 100110039989

Freehold Tenure: