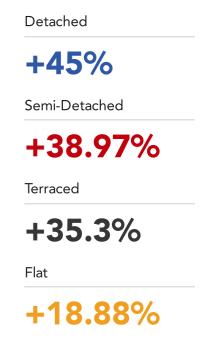

International<br>Airport      | 42.98 miles |
| 3   | Leeds Bradford<br>International Airport | 51.59 miles |
| 4   | Humberside Airport                      | 72.1 miles  |

# **Transport (Local)**





## Bus Stops/Stations

| Pin | Name                 | Distance   |
|-----|----------------------|------------|
| 1   | Woodhouse Roundabout | 0.11 miles |
| 2   | Heron Gate           | 0.12 miles |
| 3   | Heron Gate           | 0.13 miles |
| 4   | Woodhouse Roundabout | 0.13 miles |
| 5   | The Voyager          | 0.18 miles |



## Ferry Terminals

| Pin | Name                             | Distance   |
|-----|----------------------------------|------------|
| 1   | Transporter Bridge North<br>Side | 6.92 miles |



## 10 Year History of Average House Prices by Property Type in TS14





# Martin & Co Guisborough **About Us**





### Martin & Co Guisborough

Martin & Co Guisborough is perfectly located, with a prime high street shop front. We have a large network of offices throughout the UK. We believe in delivering a high quality service to all our clients and continually invest in the latest technology, ideas and people to ensure we deliver the best possible outcome for our clients.

We believe that a reputation is maintained by hard work and honesty. A substantial amount of our business is generated from personal recommendations; we recognise how imperative it is to uphold our high standards in order to meet our clients' satisfaction. We would be delighted to provide you with free sales or lettings advice, without obligation, and welcome your call.

#### **Financial