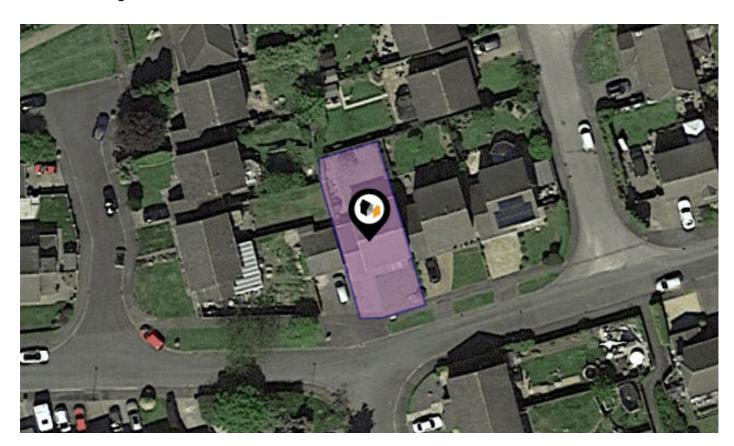

## **MONTAGUS HARRIER, GUISBOROUGH, TS14**

### **Property**

Detached Type:

**Bedrooms:** 

Plot Area: 0.07 acres **Council Tax:** Band D **Annual Estimate:** £2,112 **Title Number:** CE73521

**UPRN:** 100110039989

Freehold Tenure: