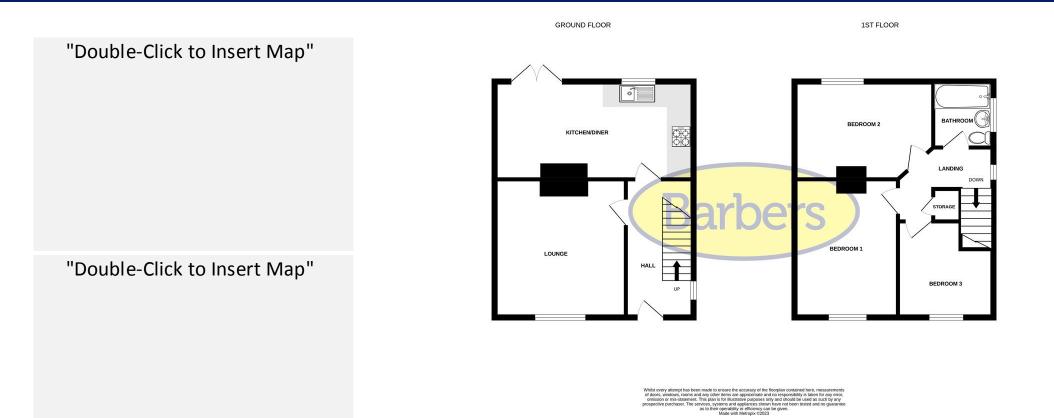

#### DESCRIPTION

\*\*\*THREE BEDROOM SEMI DETACHED HOUSE\*\*\* close to the town centre and all

local amenities, comprising: Hallway, Lounge, Kitchen/Diner, Three Bedrooms and Family Bathroom, Front and Rear Enclosed Garden and Driveway Parking. The property benefits from Gas Central Heating. PETS MAY BE CONSIDERED

ACCOMMODATION

HALLWAY

LOUNGE 13' 05" x 12' 09" (4.09m x 3.89m) KITCHEN/DINER 19' 00" x 09' 05" (5.79m x 2.87m) having range of kitchen units French Doors leading onto the enclosed rear garden

BEDROOM ONE 13' 05" x 09' 07" (4.09m x 2.92m) BEDROOM TWO 13' 06" x 08' 06" (4.11m x 2.59m) BEDROOM THREE 10' 01" x 09' 01" (3.07m x 2.77m) having built in single bed