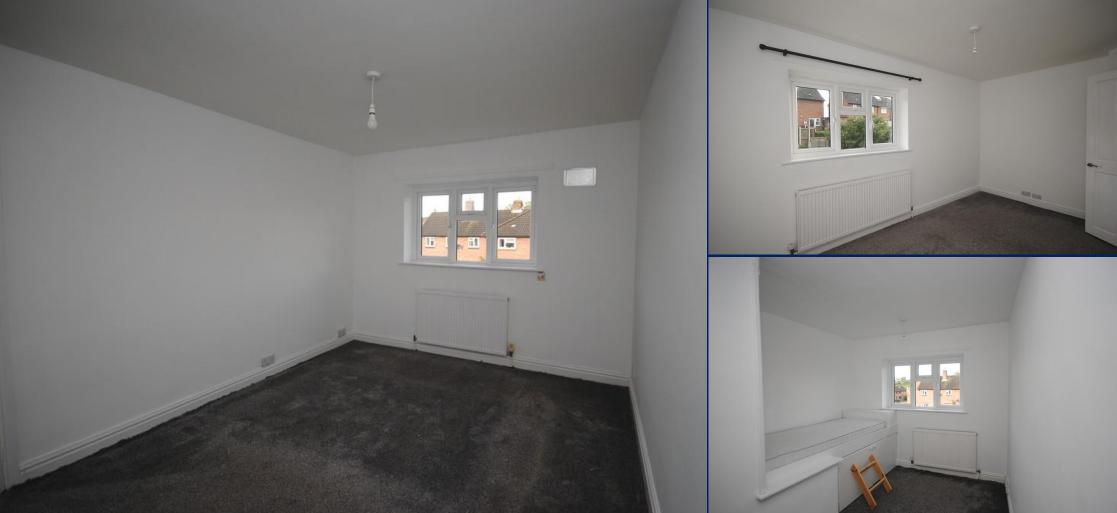

ACCOMMODATION

HALLWAY

LOUNGE 13' 05" x 12' 09" (4.09m x 3.89m) KITCHEN/DINER 19' 00" x 09' 05" (5.79m x 2.87m) having range of kitchen units French Doors leading onto the enclosed rear garden

BEDROOM ONE 13' 05" x 09' 07" (4.09m x 2.92m) BEDROOM TWO 13' 06" x 08' 06" (4.11m x 2.59m) BEDROOM THREE 10' 01" x 09' 01" (3.07m x 2.77m) having built in single bed