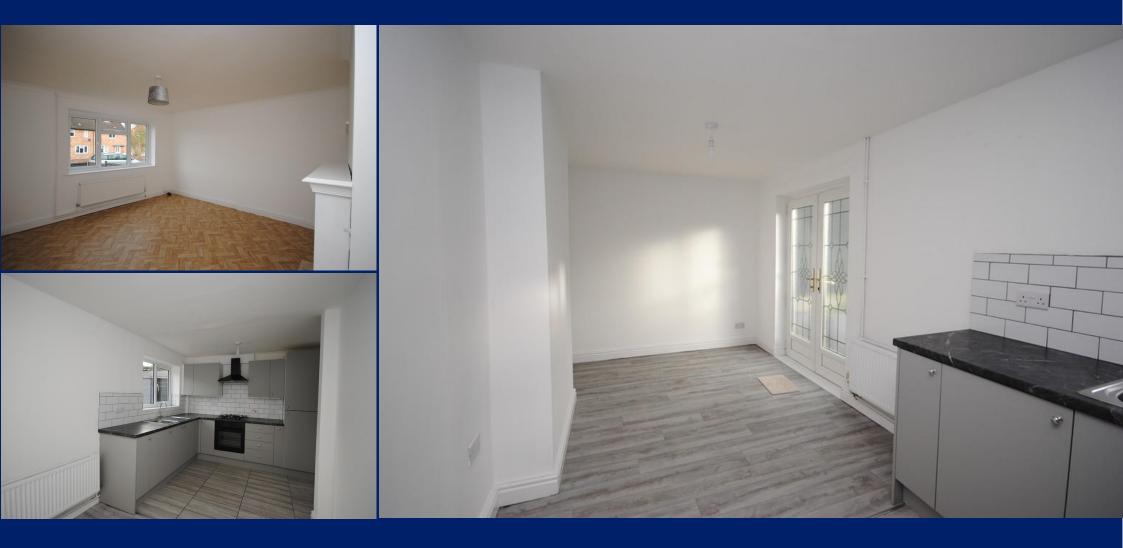

#### DESCRIPTION

\*\*\*THREE BEDROOM SEMI DETACHED HOUSE\*\*\* close to the town centre and all

local amenities, comprising: Hallway, Lounge, Kitchen/Diner, Three Bedrooms and Family Bathroom, Front and Rear Enclosed Garden and Driveway Parking. The property benefits from Gas Central Heating. PETS MAY BE CONSIDERED

ACCOMMODATION

HALLWAY

LOUNGE 13' 05" x 12' 09" (4.09m x 3.89m) KITCHEN/DINER 19' 00" x 09' 05" (5.79m x 2.87m) having range of kitchen units French Doors leading onto the enclosed rear garden

BEDROOM ONE 13' 05" x 09' 07" (4.09m x 2.92m) BEDROOM TWO 13' 06" x 08' 06" (4.11m x 2.59m) BEDROOM THREE 10' 01" x 09' 01" (3.07m x 2.77m) having built in single bed