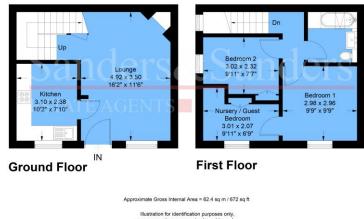

### Swan Cottages, Swan Court, Swan Street, Alcester, B49 5DP

Lounge 16'2" x 11'6" (4.92 x 3.50)

Kitchen 10'2'' x 7'10'' (3.10 x 2.38)

Landing

Bedroom One 9'9" x 9'9" (2.98 x 2.96)

Bedroom Two 9'11" x 7'7" (3.02 x 2.32)

Nursery/Guest Bedroom 3.01 x 2.07 (9'11" x 6'9")

(Please note that this room can only be assessed via bedroom one).

#### Floor Plans & Property Details Disclaimer

These floor plans are for identification purposes only in relation to where one room is situated to another. They are not to be relied upon in any way for dimensions, scaling or sq. ft/metres. We will not be held responsible for any loss incurred, due to reliance on these measurements from the floor plans or measurements from the property details. You are advised to confirm all measurements.