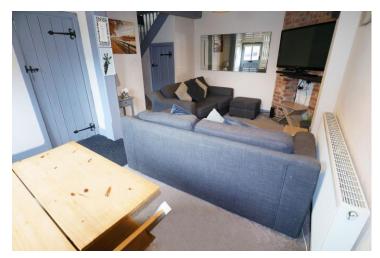

### Swan Cottages, Swan Court, Swan Street, Alcester, B49 5DP

Lounge 16'2" x 11'6" (4.92 x 3.50)

Kitchen 10'2'' x 7'10'' (3.10 x 2.38)

Landing

Bedroom One 9'9" x 9'9" (2.98 x 2.96)

Bedroom Two 9'11" x 7'7" (3.02 x 2.32)