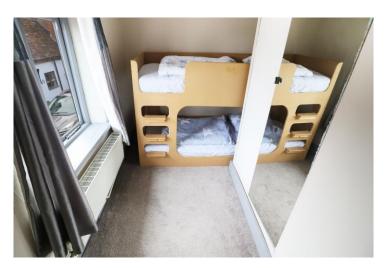

### Swan Cottages, Swan Court, Swan Street, Alcester, B49 5DP

Lounge 16'2" x 11'6" (4.92 x 3.50)

Kitchen 10'2'' x 7'10'' (3.10 x 2.38)

Landing

Bedroom One 9'9" x 9'9" (2.98 x 2.96)

Bedroom Two 9'11" x 7'7" (3.02 x 2.32)

Nursery/Guest Bedroom 3.01 x 2.07 (9'11" x 6'9")

(Please note that this room can only be assessed via bedroom one).