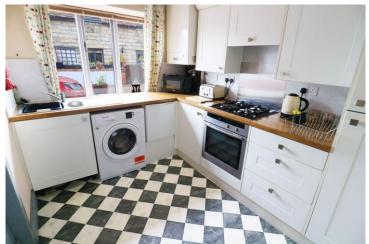

### Swan Cottages, Swan Court, Swan Street, Alcester, B49 5DP

Lounge 16'2" x 11'6" (4.92 x 3.50)

Kitchen 10'2'' x 7'10'' (3.10 x 2.38)

Landing

Bedroom One 9'9" x 9'9" (2.98 x 2.96)

Bedroom Two 9'11" x 7'7" (3.02 x 2.32)