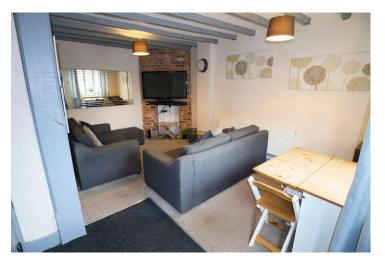

### Swan Cottages, Swan Court, Swan Street, Alcester, B49 5DP

Lounge 16'2" x 11'6" (4.92 x 3.50)

Kitchen 10'2'' x 7'10'' (3.10 x 2.38)

Landing

Bedroom One 9'9" x 9'9" (2.98 x 2.96)

Bedroom Two 9'11" x 7'7" (3.02 x 2.32)