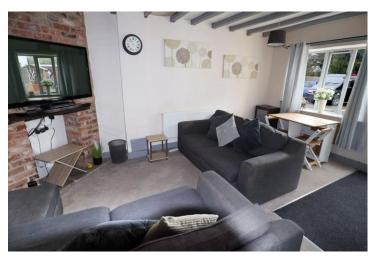

### Swan Cottages, Swan Court, Swan Street, Alcester, B49 5DP

Lounge 16'2" x 11'6" (4.92 x 3.50)

Kitchen 10'2'' x 7'10'' (3.10 x 2.38)

Landing

Bedroom One 9'9" x 9'9" (2.98 x 2.96)

Bedroom Two 9'11" x 7'7" (3.02 x 2.32)